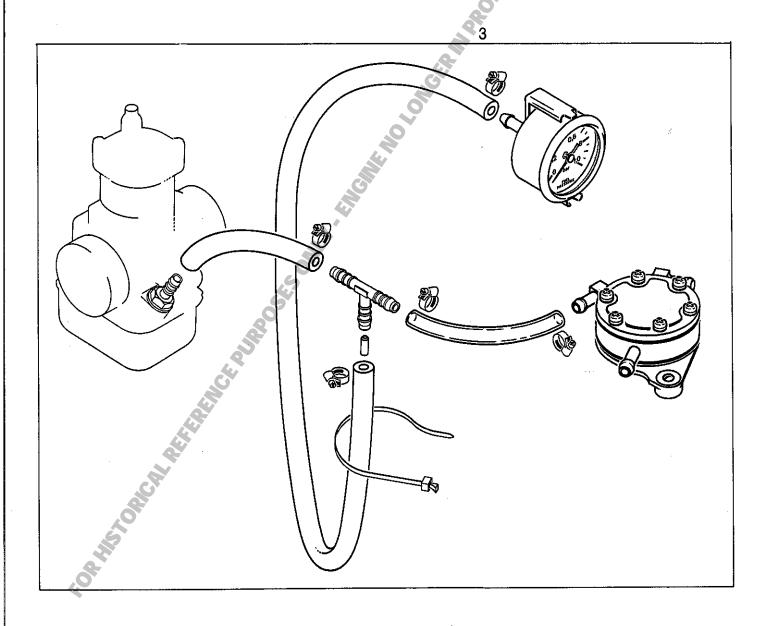

|                   |





# ANZEIGEGERAETE INSTRUMENT

|   |   |     | E-NR.<br>NO. |                                                                                              | UECK<br>QTY. |
|---|---|-----|--------------|----------------------------------------------------------------------------------------------|--------------|
| 1 |   | 966 | 075          | BETRIEBSSTUNDENZAEHLER / HOUR METER                                                          | 1            |
| 2 |   | 966 | 074          | DREHZAHLMESSER 0-8000 1/MIN REVOLUTION COUNTER 0-8000 R.P.M                                  | 1            |
| 3 | N | 874 | 230          | BENZINDRUCKPRUEFKIT FUEL PRESSURE TESTER OHNE VERGASER UND PUMPE WITHOUT CARBURETOR AND PUMP | 1            |
| 4 | N | 874 | 240          | MANOMETER 0,1 - 1 BAR<br>PRESSURE