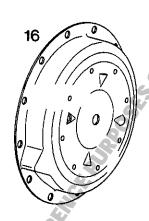

#### KURBELGEHAEUSE, DREHSCHIEBERTRIEB, WASSERPUMPE CRANKCASE, DRIVE FOR ROTARY VALVE, WATER PUMP

| BIL      | D-NR • | TEIL<br>PART | E-NR. | B E Z E I C H N U N G<br>D E S C R I P T I O N                                                          | STUECK<br>QTY. |
|----------|--------|--------------|-------|---------------------------------------------------------------------------------------------------------|----------------|
| 1        | - 10   | 886          | 221   | GEHAEUSE KPL. / CRANKCASE ASSY                                                                          | - 1            |
| 1        | – 11 N | 886          | 466   | GEHAEUSE KPL. / CRANKCASE ASSY.,                                                                        | . 1<br>DVE     |
| 2        |        | 940          | 900   | GEWINDESTIFT M5X6 DIN 916 / SCREW M5X6                                                                  | . 1            |
| 3        |        | 945          | 752   | FEDERRING DIN 128-A8-FST / LOCK WASHER A                                                                | 18 14          |
| 4        |        | 841          | 301   | SK-SCHRAUBE M8X65 DIN 931 HEX. SCREW M8X65ANZUGSDREHMOMENT 24 NM TIGHTENING TORQUE 24 NM (210 IN.LB.)   | • 6            |
| 5.       |        | 841          | 561   | ZYL.SCHRAUBE M8X45 DIN 912 ALLEN SCREW M8X45ANZUGSDREHMOMENT 24 NM TIGHTENING TORQUE 24 NM (210 IN.LB.) | • 6            |
| <b>6</b> |        | 841          | 831   | ZYL.SCHRAUBE M8X75 DIN 912 ALLEN SCREW M8X75                                                            | • 2            |
| 7        |        | 945          | 751   | FEDERRING DIN 128-A6-FST / LOCK WASHER A                                                                | 6 2            |
| 8        |        | 241          | 811   | ZYL.SCHRAUBE M6X35 DIN 912 ALLEN SCREW M6X35                                                            | • 2            |
| 9        |        | 230          | 415   | DICHTRING A 6X10 DIN 7603 GASKET RING A 6X10                                                            | • 1            |
| 1:0      |        | 240          | 771   | SK-SCHRAUBE M6X10 DIN 933 HEX.SCREW M6X10                                                               | • 1            |
| 11       |        | 922          | 245   | WINKELSCHRAUBNIPPEL 1/4-18NPT ANGULAR TUBE 1/4-18NPT                                                    | • 1            |
| 12       |        | 940          | 190   | STIFTSCHRAUBE M10X29/20 / STUD M10X29/20 ANZUGSDREHMOMENT 12 NM TIGHTENING TORQUE 12 NM (105 IN.LB.)    | • 4            |
| 13       | SOR    | 945          | 753   | FEDERRING DIN 128-A10-FST<br>LOCK WASHER A10                                                            | • 4            |

|    | TEILE-NR.<br>PART NO. | BEZEICHNUNG STUECK<br>DESCRIPTION QTY.                                                            |
|----|-----------------------|---------------------------------------------------------------------------------------------------|
| 14 | 242 091               | SK-MUTTER M10 DIN 934 / HEX.NUT M10 4 ANZUGSDREHMOMENT 38 NM TIGHTENING TORQUE 38 NM (335 IN.LB.) |
| 15 | 932 797               | RK-LAGER 6201-Z<br>B. BEARING 6201-Z, 12-32-10                                                    |
| 16 | 245 420               | SICHERUNGSRING 32X1,2 DIN 472 RETAINING RING 32X1,2                                               |
| 17 | 850 710               | WD-RING A 10X30X8 NBR / OIL SEAL 10X30X8. 2                                                       |
| 18 | 937 962               | DREHSCHIEBERWELLE / ROTARY VALVE SHAFT 1                                                          |
| 19 | 937 968               | DREHSCHIEBERWELLE / ROTARY VALVE SHAFT 1 FUER AUSFUEHRUNG MIT DELPUMPE FOR OIL INJECTION          |
| 20 | 930 580               | WD-RING A 20X40X7 NBR / OIL SEAL 20X40X7. 1                                                       |
| 21 | 932 032               | RK-LAGER 6203 TVH C3<br>B. BEARING 6203 TVH C3, 17-40-12 1                                        |
| 22 | 827 510               | SCHEIBE 15,3/32,5/0,5<br>SHIM 15,3/32,5/0,5                                                       |
| 23 | 847 280               | DISTANZHUELSE 15,2/22/24,5 SPACER 15,2/22/24,5                                                    |
| 24 | 927 440               | AUSGLEICHSCHEIBE 15,1/22,5/0,5<br>SHIM 15,1/22,5/0,5                                              |
| 25 | 831 500               | D-RING DIN 3771-14X3-N / D-RING 14-3 1                                                            |
| 26 | 935 730               | DREHSCHIEBERRAD 14 Z ROTARY VALVE GEAR 14 T.,                                                     |
| 27 | 938 810               | DRUCKFEDER DM18 D2 L25,1 COMPRESSION SPRING 25,1 MM                                               |
| 28 | 827 430               | FEDERTELLER / SPRING HOLDING CUP 1                                                                |
| 29 | 845 160               | SPRENGRING 12 DIN 9045 / CIRCLIP 12 1                                                             |
| 30 | 227 945               | ANLAUFSCHEIBE 8,1/15/0,5 THRUST WASHER 8,1/15/0,5                                                 |
| 31 | 227 155               | REIBSCHEIBE / FRICTION WASHER 1                                                                   |
| 32 | 922 036               | LAUFRAD / IMPELLER 1                                                                              |
| 33 | 244 211               | SCHEIBE 6,4 DIN 134 / WASHER 6,4 1                                                                |

| BILD- | -NR .<br>NO . | TEIL<br>PART | E-NR. | B E Z E I C H N U N G<br>D E S C R I P T I O N                                                                                                                                      | STUECK<br>QTY•                                                                                                                                                                                                                                                                                                                                                                                                                                                                                                                                                                                                                                                                                                                                                                                                                                                                                                                                                                                                                                                                                                                                                                                                                                                                                                                                                                                                                                                                                                                                                                                                                                                                                                                                                                                                                                                                                                                                                                                                                                                                                                                 |
|-------|---------------|--------------|-------|-------------------------------------------------------------------------------------------------------------------------------------------------------------------------------------|--------------------------------------------------------------------------------------------------------------------------------------------------------------------------------------------------------------------------------------------------------------------------------------------------------------------------------------------------------------------------------------------------------------------------------------------------------------------------------------------------------------------------------------------------------------------------------------------------------------------------------------------------------------------------------------------------------------------------------------------------------------------------------------------------------------------------------------------------------------------------------------------------------------------------------------------------------------------------------------------------------------------------------------------------------------------------------------------------------------------------------------------------------------------------------------------------------------------------------------------------------------------------------------------------------------------------------------------------------------------------------------------------------------------------------------------------------------------------------------------------------------------------------------------------------------------------------------------------------------------------------------------------------------------------------------------------------------------------------------------------------------------------------------------------------------------------------------------------------------------------------------------------------------------------------------------------------------------------------------------------------------------------------------------------------------------------------------------------------------------------------|
| 34    |               | 842          | 042   | SICHERUNGSMUTTER N M6 DIN 980<br>LOCK NUT M6ANZUGSDREHMOMENT 7 NM<br>TIGHTENING TORQUE 7 NM (60 IN.LB.)                                                                             | ON THE PARTY OF TH |
| 35    |               | 831          | 615   | DICHTUNG / GASKET                                                                                                                                                                   | . 1                                                                                                                                                                                                                                                                                                                                                                                                                                                                                                                                                                                                                                                                                                                                                                                                                                                                                                                                                                                                                                                                                                                                                                                                                                                                                                                                                                                                                                                                                                                                                                                                                                                                                                                                                                                                                                                                                                                                                                                                                                                                                                                            |
| 36    | N             | 222          | 388   | WASSERPUMPENGEHAEUSE / WATER PUMP HOUSIN                                                                                                                                            | IG 1                                                                                                                                                                                                                                                                                                                                                                                                                                                                                                                                                                                                                                                                                                                                                                                                                                                                                                                                                                                                                                                                                                                                                                                                                                                                                                                                                                                                                                                                                                                                                                                                                                                                                                                                                                                                                                                                                                                                                                                                                                                                                                                           |
| 37    |               | 830          | 890   | DICHTRING 6,2/8,9/1 GASKET RING 6,2/8,9/1                                                                                                                                           | . 2                                                                                                                                                                                                                                                                                                                                                                                                                                                                                                                                                                                                                                                                                                                                                                                                                                                                                                                                                                                                                                                                                                                                                                                                                                                                                                                                                                                                                                                                                                                                                                                                                                                                                                                                                                                                                                                                                                                                                                                                                                                                                                                            |
| 38    |               | 841          |       | SK-SCHRAUBE M6X8 DIN 933 HEX. SCREW M6X8                                                                                                                                            | • 2                                                                                                                                                                                                                                                                                                                                                                                                                                                                                                                                                                                                                                                                                                                                                                                                                                                                                                                                                                                                                                                                                                                                                                                                                                                                                                                                                                                                                                                                                                                                                                                                                                                                                                                                                                                                                                                                                                                                                                                                                                                                                                                            |
| 39    |               | 940          | 557   | SCHLAUCHTUELLE M6 / HOSE NIPPLE M6 FUER ENTLUEFTUNG, BEI EINBAUWEISE DES MOTORS MIT ZUENDKERZEN NACH UNTEN. FOR EVACUATION OF AIR, AT INSTALLATION OF ENGINE WITH SPARK PLUGS DOWN. | • 1                                                                                                                                                                                                                                                                                                                                                                                                                                                                                                                                                                                                                                                                                                                                                                                                                                                                                                                                                                                                                                                                                                                                                                                                                                                                                                                                                                                                                                                                                                                                                                                                                                                                                                                                                                                                                                                                                                                                                                                                                                                                                                                            |
| 40    |               | 841          | 540   | TAPTITE-SCHRAUBE M6X25 TAPTITE-SCREW M6X25ANZUGSDREHMOMENT 8 NM TIGHTENING TORQUE 8 NM (70 IN.LB.)                                                                                  | • 4                                                                                                                                                                                                                                                                                                                                                                                                                                                                                                                                                                                                                                                                                                                                                                                                                                                                                                                                                                                                                                                                                                                                                                                                                                                                                                                                                                                                                                                                                                                                                                                                                                                                                                                                                                                                                                                                                                                                                                                                                                                                                                                            |
| 41    |               | 845          | 260   | SEEGER-V-RING J 40X1,75 V<br>SNAP RING 40X1,75                                                                                                                                      | . 1                                                                                                                                                                                                                                                                                                                                                                                                                                                                                                                                                                                                                                                                                                                                                                                                                                                                                                                                                                                                                                                                                                                                                                                                                                                                                                                                                                                                                                                                                                                                                                                                                                                                                                                                                                                                                                                                                                                                                                                                                                                                                                                            |
| 42    |               | 924          | 504   | DREHSCHIEBER / ROTARY VALVE 132 DEGR., DREHSCHIEBERAUSSCHNITT 132 GRAD, FUER MOTOR TYPE 582/48 UND 582/40. CUT-OFF SECTION 132 DEGREES, FOR ENGINE TYPE 582/48 AND 582/40.          | • 1                                                                                                                                                                                                                                                                                                                                                                                                                                                                                                                                                                                                                                                                                                                                                                                                                                                                                                                                                                                                                                                                                                                                                                                                                                                                                                                                                                                                                                                                                                                                                                                                                                                                                                                                                                                                                                                                                                                                                                                                                                                                                                                            |
| 42    |               | 924          | 506   | DREHSCHIEBER / ROTARY VALVE 117 DEGR DREHSCHIEBERAUSSCHNITT 117 GRAD, FUER MOTOR TYPE 582/32. CUT-OFF SECTION 117 DEGREES, FOR ENGINE TYPE 582/32.                                  | • 1                                                                                                                                                                                                                                                                                                                                                                                                                                                                                                                                                                                                                                                                                                                                                                                                                                                                                                                                                                                                                                                                                                                                                                                                                                                                                                                                                                                                                                                                                                                                                                                                                                                                                                                                                                                                                                                                                                                                                                                                                                                                                                                            |
| 43    |               | 853          | 322   | STECKERWINKEL / RECEPTACLE                                                                                                                                                          | • 1                                                                                                                                                                                                                                                                                                                                                                                                                                                                                                                                                                                                                                                                                                                                                                                                                                                                                                                                                                                                                                                                                                                                                                                                                                                                                                                                                                                                                                                                                                                                                                                                                                                                                                                                                                                                                                                                                                                                                                                                                                                                                                                            |
| 44    |               | 865          | 993   | MASSELEITUNG KPL. / MASS CABLE ASSY.,                                                                                                                                               | • 1                                                                                                                                                                                                                                                                                                                                                                                                                                                                                                                                                                                                                                                                                                                                                                                                                                                                                                                                                                                                                                                                                                                                                                                                                                                                                                                                                                                                                                                                                                                                                                                                                                                                                                                                                                                                                                                                                                                                                                                                                                                                                                                            |
| 45    |               | 945          | 750   | FEDERRING DIN 128-A5-FST / LOCK WASHER AS                                                                                                                                           | 5 2                                                                                                                                                                                                                                                                                                                                                                                                                                                                                                                                                                                                                                                                                                                                                                                                                                                                                                                                                                                                                                                                                                                                                                                                                                                                                                                                                                                                                                                                                                                                                                                                                                                                                                                                                                                                                                                                                                                                                                                                                                                                                                                            |
| 46    |               | 240          | 561   | ZYL-SCHRAUBE M5X12 DIN 84 PAN HEAD SCREW M5X12                                                                                                                                      | . 2                                                                                                                                                                                                                                                                                                                                                                                                                                                                                                                                                                                                                                                                                                                                                                                                                                                                                                                                                                                                                                                                                                                                                                                                                                                                                                                                                                                                                                                                                                                                                                                                                                                                                                                                                                                                                                                                                                                                                                                                                                                                                                                            |
| 47    | SOR           | 897          | 280   | HINWEISSCHILD / "CAGELESS"-LABEL                                                                                                                                                    | . 1<br>ERUNG                                                                                                                                                                                                                                                                                                                                                                                                                                                                                                                                                                                                                                                                                                                                                                                                                                                                                                                                                                                                                                                                                                                                                                                                                                                                                                                                                                                                                                                                                                                                                                                                                                                                                                                                                                                                                                                                                                                                                                                                                                                                                                                   |