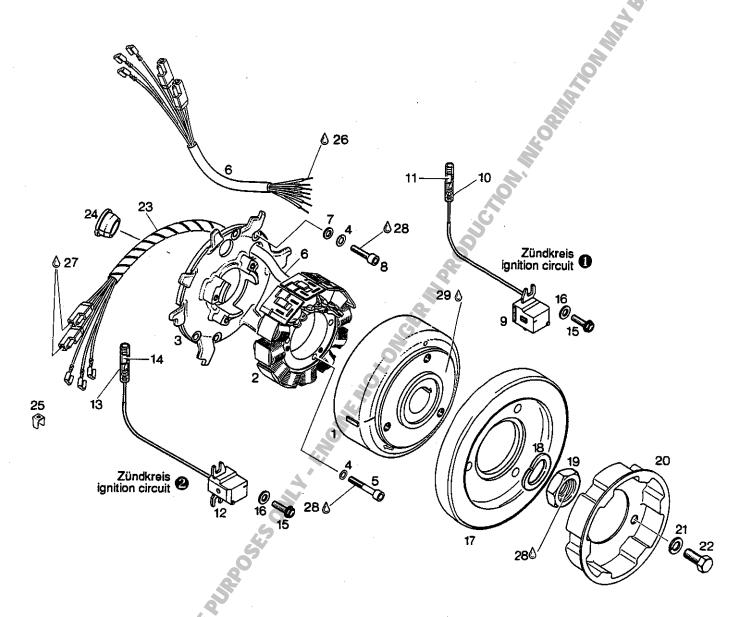

| 67  | Auspuffanlage, Ausfüh<br>Exhaust system, config         | rung sidemount<br>guration sidemount                          |                                                    |
|-----|---------------------------------------------------------|---------------------------------------------------------------|----------------------------------------------------|
| 69  | Auspuffanlage, Ausführ<br>Exhaust system, configu       | rung 1 x 90 Grad, mit Ve<br>uration 1 x 90 degrees,           | erbindungsbogen<br>with connecting elbow           |
| 73  | Auspuffanlagen<br>Exhaust systems-single                | parts                                                         |                                                    |
| 77  | Auspuffanlage (Ausführ<br>Exhaust system (config.       | rung 40 kW und 32 kW)<br>40 kW and 32 kW)                     | AGA .                                              |
| 79  | Nachdämpferanlage<br>After-muffler system               |                                                               | ORINI                                              |
| 81  | 2-teiliges Kühlerset (Kü<br>2-piece radiator set (coo   | hlfläche 2x2,4 dm²)<br>ling surface 2 x 37,2 in²)             |                                                    |
| 85  | 2-teiliges Kühlerset (Kü<br>2-piece radiator set (coo   | hlfläche 2x3,2 dm²)<br>ling surface 2 x 49,6 in²)             |                                                    |
| 89  | 2-teiliges Kühlerset häng<br>2-piece radiator set inver | gend (Kühlfläche 2x3,2 dm²)<br>rtet (cooling surface 2 x 49,6 | in²)                                               |
| 93  | 1-teiliger Kühler, Überla<br>1-piece radiator, overflo  | nuf- und Ausgleichsgefäß<br>w bottle and expansion tank       | ·                                                  |
| 95  | Untersetzungsgetriebe<br>Reduction gear box             | "B" I = 2,00, I = 2,24 oder<br>"B" I = 2,00, I = 2,24 or      | I = 2,58<br>I = 2,58                               |
| 99  | Untersetungsgetriebe<br>Reduction gear box              | "C" I = 2,62, I = 3,00 oder<br>"C" I = 2,62, I = 3,00 or      | I = 3,47  oder  I = 4,00<br>I = 3,47  or  I = 4,00 |
| 105 | Untersetungsgetriebe<br>Reduction gear box              | "E" I = 2,62, I = 3,00 oder<br>"E" I = 2,62, I = 3,00 or      | I = 3,47  oder  I = 4,00<br>I = 3,47  or  I = 4,00 |
| 111 | Lichtgenerator 12V 220V<br>Generator 12V 220W in        | W in Verbindung mit "C" ode<br>combination with "C" or "E"    | er "E" Getriebe<br>reduction gear                  |
| 115 | Anzeigegeräte<br>Instrument                             |                                                               |                                                    |
| 117 | Betiebsdatenerfassungsgo<br>Fly-Dat Instrument          | erät Fly-Dat                                                  |                                                    |
| 119 | .ROTAX - Aufkleber<br>ROTAX - label                     |                                                               | •                                                  |
| 121 | .Blockmotor,Werkzeuge u<br>Short block engine, repair   | and Dichtungssatz für den Mer<br>tools and gasket set for the | otor<br>engine                                     |
| 127 | . Werkzeuge und Dichtung<br>Repair tools and gasket so  | ssatz für Getriebeausführung<br>et for reduction gear box con | g "B"<br>figuration "B"                            |
| 129 | . Werkzeuge und Dichtung<br>Repair tools and gasket se  | ssatz für Getriebeausführung<br>et for reduction gear box con | g"C"und "E"<br>fig."C"and"E"                       |
| 131 | .UL- Vertreterverzeichnis<br>UL- distribution and servi | ice partners                                                  |                                                    |