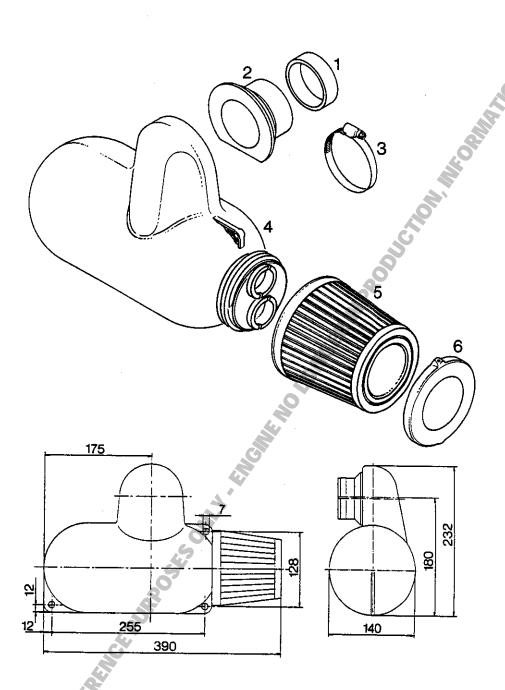

#### SEITE / PAGE

| DUZ! | ••• |   | •• | AW 4.4    |  |
|------|-----|---|----|-----------|--|
| 582/ | 32  | _ | 32 | <b>LW</b> |  |

| 3                                                                                                                                                         |
|-----------------------------------------------------------------------------------------------------------------------------------------------------------|
| Crankcase, drive for rotary valve, water pump  9                                                                                                          |
| 13Zylinder, Zylinderkopf<br>Cylinder, cylinder head                                                                                                       |
| 17Drehschieberdeckel, Luftfilter Rotary valve cover, air filter                                                                                           |
| 21Drehschieberdeckel, Ölpumpentrieb, Ölpumpe, Ansaugfilter<br>Rotary valve cover, oil pump drive, oil pump, air cleaner                                   |
| 25DUCATI Magnetzünder-Generator 12V 170W Startrolle DUCATI magneto generator 12V 170W starting pulley                                                     |
| 29Ölbehälter, Zündspulen, Trägerplatte Oil tank, ignition coils, supporting plate                                                                         |
| 33Rückholstarter Rewind starter                                                                                                                           |
| 35Ritzelanlasser, Ausführung magnetseitig Electric starter, configuration magneto-side                                                                    |
| 39Ritzelanlasser-Einzelteile, Ausführung magnetseitig<br>Electric starter-single parts, configuration magneto-side                                        |
| 42Ritzelanlasser, Ausführung abtriebsseitig Electric starter, configuration p. t. o side                                                                  |
| 44                                                                                                                                                        |
| 47Vergaser-Übersicht carburetor calibration sheet                                                                                                         |
| 49BING Doppelschwimmer-Startvergaser 36 mm, 2-Vergaser Ausführung BING double-float carburetor 36 mm, 2-carburetor configuration                          |
| 55BING Doppelschwimmer-Startvergaser 36 mm, 1-Verg. Ausfg. m. Ansaugdämpfer BING double-float carburetor 36 mm, 1-carburetor config. with intake silencer |
| 59Benzinpumpe, Primer pumpe Fuel pump, primer pump                                                                                                        |
| 61Ansaugdämpfer, nur für 1-Vergaser Ausführung Intake silencer, only for 1-carburetor configuration                                                       |
| 63                                                                                                                                                        |
| 65Auspuffanlage, Ausführung gerade Exhaust system, configuration straight                                                                                 |