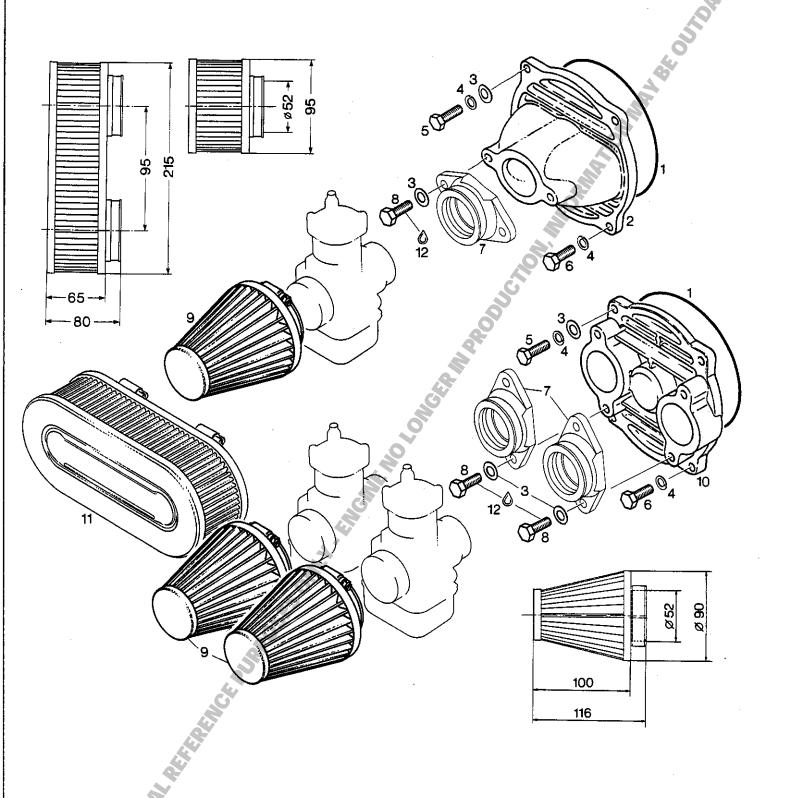

M6 / HOSE NIPPLE M6                                                                                  | 1 %           |
| 23        | 841 580               | SK-SCHRAUBE M6X8 DIN 933 HEX. SCREW M6X8ANZUGSDREHMOMENT 8 NM TIGHTENING TORQUE 8 NM (70 IN.LB.)                    | 1             |

|    |         |                                                | UECK<br>QTY.    |
|----|---------|------------------------------------------------|-----------------|
| 24 | 297 386 | SILASTIC 732 RTV<br>SILASTIC 732 RTV, 100 GR., | N BED<br>AS REQ |
| 25 | 899 785 | SCHRAUBENSICHERUNG NIEDRIGFEST                 | N BED<br>AS REQ |
| 26 |         |                                                | N BED<br>AS REQ |
|    |         | BP-ENERGREASE LS3 BP-ENERGREASE LS3            |                 |

•



### DREHSCHIEBERDECKEL, LUFTFILTER ROTARY VALVE COVER, AIR FILTER

#### FUER MOTOR TYPE 582/48, 582/40 UND 582/32 FOR ENGINE TYPE 582/48, 582/40 AND 582/32

| BILD-NR.<br>ILL. NO. | TEILE-NR. | BEZEICHNUNG S<br>DESCRIPTION                                                                                        | TUECK<br>QTY. |
|----------------------|-----------|---------------------------------------------------------------------------------------------------------------------|---------------|
| 1                    | 831 360   | O-RING DIN 3771-132X1,7-N O-RING 132-1,7                                                                            | 1             |
| 2                    | 912 495   | DREHSCHIEBERDECKEL / ROTARY VALVE COVER N U R FUER MOTOR TYPE 582/32 FOR ENGINE TYPE 582/32