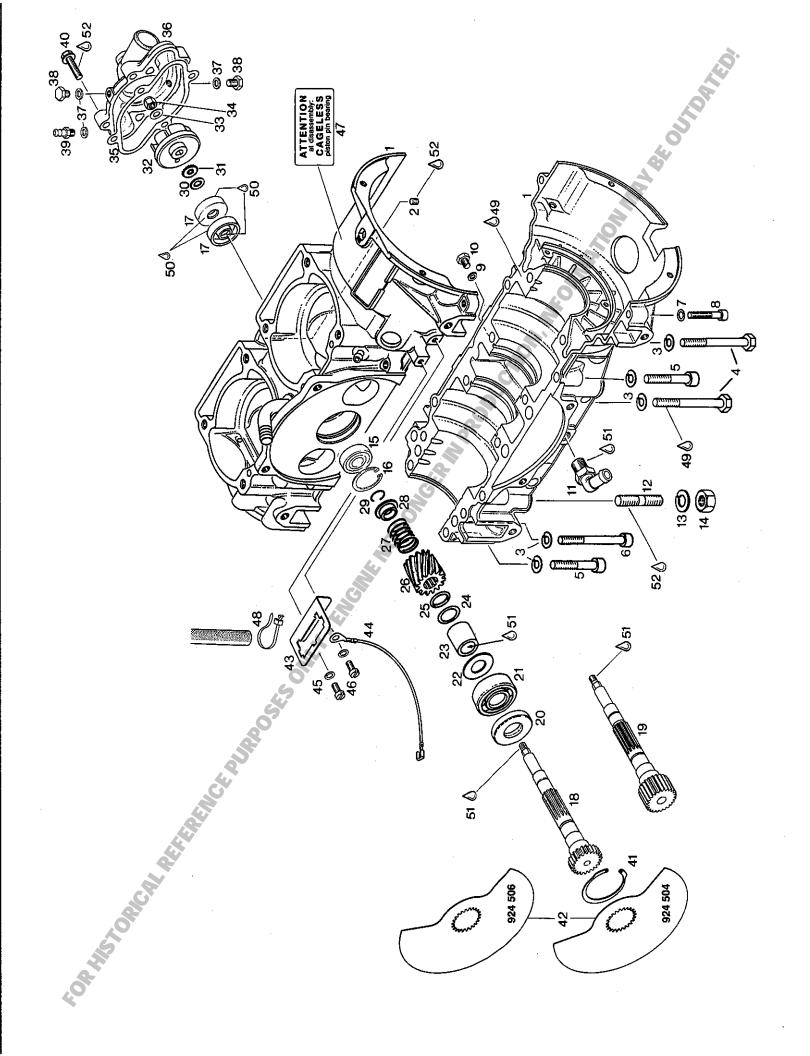

#### KURBELGEHAEUSE, DREHSCHIEBERTRIEB, WASSERPUMPE CRANKCASE, DRIVE FOR ROTARY VALVE, WATER PUMP

| BIL      | D-NR • | TEIL<br>PART | E-NR. | B E Z E I C H N U N G<br>D E S C R I P T I O N                                                          | STUECK<br>QTY. |
|----------|--------|--------------|-------|---------------------------------------------------------------------------------------------------------|----------------|
| 1        | - 10   | 886          | 221   | GEHAEUSE KPL. / CRANKCASE ASSY                                                                          | - 1            |
| 1        | – 11 N | 886          | 466   | GEHAEUSE KPL. / CRANKCASE ASSY.,                                                                        | . 1<br>DVE     |
| 2        |        | 940          | 900   | GEWINDESTIFT M5X6 DIN 916 / SCREW M5X6                                                                  | . 1            |
| 3        |        | 945          | 752   | FEDERRING DIN 128-A8-FST / LOCK WASHER A                                                                | 18 14          |
| 4        |        | 841          | 301   | SK-SCHRAUBE M8X65 DIN 931 HEX. SCREW M8X65ANZUGSDREHMOMENT 24 NM TIGHTENING TORQUE 24 NM (210 IN.LB.)   | • 6            |
| 5.       |        | 841          | 561   | ZYL.SCHRAUBE M8X45 DIN 912 ALLEN SCREW M8X45ANZUGSDREHMOMENT 24 NM TIGHTENING TORQUE 24 NM (210 IN.LB.) | • 6            |
| <b>6</b> |        | 841          | 831   | ZYL.SCHRAUBE M8X75 DIN 912 ALLEN SCREW M8X75                                                            | • 2            |
| 7        |        | 945          | 751   | FEDERRING DIN 128-A6-FST / LOCK WASHER A                                                                | 6 2            |
| 8        |        | 241          | 811   | ZYL.SCHRAUBE M6X35 DIN 912 ALLEN SCREW M6X35                                                            | • 2            |
| 9        |        | 230          | 415   | DICHTRING A 6X10 DIN 7603 GASKET RING A 6X10                                                            | • 1            |
| 1:0      |        | 240          | 771   | SK-SCHRAUBE M6X10 DIN 933 HEX.SCREW M6X10                                                               | • 1            |
| 11       |        | 922          | 245   | WINKELSCHRAUBNIPPEL 1/4-18NPT ANGULAR TUBE 1/4-18NPT                                                    | • 1            |
| 12       |        | 940          | 190   | STIFTSCHRAUBE M10X29/20 / STUD M10X29/20 ANZUGSDREHMOMENT 12 NM TIGHTENING TORQUE 12 NM (105 IN.LB.)    | • 4            |
| 13       | SOR    | 945          | 753   | FEDERRING DIN 128-A10-FST<br>LOCK WASHER A10                                                            | • 4            |

|    | TEILE-NR.<br>PART NO. | BEZEICHNUNG STUECK<br>DESCRIPTION QTY.                                                            |
|----|-----------------------|---------------------------------------------------------------------------------------------------|
| 14 | 242 091               | SK-MUTTER M10 DIN 934 / HEX.NUT M10 4 ANZUGSDREHMOMENT 38 NM TIGHTENING TORQUE 38 NM (335 IN.LB.) |
| 15 | 932 797               | RK-LAGER 6201-Z<br>B. BEARING 6201-Z, 12-32-10                                                    |
| 16 | 245 420               | SICHERUNGSRING 32X1,2 DIN 472 RETAINING RING 32X1,2                                               |
| 17 | 850 710               | WD-RING A 10X30X8 NBR / OIL SEAL 10X30X8. 2                                                       |
| 18 | 937 962               | DREHSCHIEBERWELLE / ROTARY VALVE SHAFT 1                                                          |
| 19 | 937 968               | DREHSCHIEBERWELLE / ROTARY VALVE SHAFT 1 FUER AUSFUEHRUNG MIT DELPUMPE FOR OIL INJECTION          |
| 20 | 930 580               | WD-RING A 20X40X7 NBR / OIL SEAL 20X40X7. 1                                                       |
| 21 | 932 032               | RK-LAGER 6203 TVH C3<br>B. BEARING 6203 TVH C3, 17-40-12 1                                        |
| 22 | 827 510               | SCHEIBE 15,3/32,5/0,5<br>SHIM 15,3/32,5/0,5                                                       |
| 23 | 847 280               | DISTANZHUELSE 15,2/22/24,5 SPACER 15,2/22/24,5                                                    |
| 24 | 927 440               | AUSGLEICHSCHEIBE 15,1/22,5/0,5<br>SHIM 15,1/22,5/0,5                                              |
| 25 | 831 500               | D-RING DIN 3771-14X3-N / D-RING 14-3 1                                                            |
| 26 | 935 730               | DREHSCHIEBERRAD 14 Z ROTARY VALVE GEAR 14 T.,                                                     |
| 27 | 938 810               | DRUCKFEDER DM18 D2 L25,1 COMPRESSION SPRING 25,1 MM                                               |
| 28 | 827 430               | FEDERTELLER / SPRING HOLDING CUP 1                                                                |
| 29 | 845 160               | SPRENGRING 12 DIN 9045 / CIRCLIP 12 1                                                             |
| 30 | 227 945               | ANLAUFSCHEIBE 8,1/15/0,5 THRUST WASHER 8,1/15/0,5                                                 |
| 31 | 227 155               | REIBSCHEIBE / FRICTION WASHER 1                                                                   |
| 32 | 922 036               | LAUFRAD / IMPELLER 1                                                                              |
| 33 | 244 211               | SCHEIBE 6,4 DIN 134 / WASHER 6,4 1                                                                |

| BILD- | -NR .<br>NO . | TEIL<br>PART | E-NR. | B E Z E I C H N U N G<br>D E S C R I P T I O N                                                                                                                                      | STUECK<br>QTY•                                                                                                                                                                                                                                                                                                                                                                                                                                                                                                                                                                                                                                                                                                                                                                                                                                                                                                                                                                                                                                                                                                                                                                                                                                                                                                                                                                                                                                                                                                                                                                                                                                                                                                                                                                                                                                                                                                                                                                                                                                                                                                                 |
|-------|---------------|--------------|-------|-------------------------------------------------------------------------------------------------------------------------------------------------------------------------------------|--------------------------------------------------------------------------------------------------------------------------------------------------------------------------------------------------------------------------------------------------------------------------------------------------------------------------------------------------------------------------------------------------------------------------------------------------------------------------------------------------------------------------------------------------------------------------------------------------------------------------------------------------------------------------------------------------------------------------------------------------------------------------------------------------------------------------------------------------------------------------------------------------------------------------------------------------------------------------------------------------------------------------------------------------------------------------------------------------------------------------------------------------------------------------------------------------------------------------------------------------------------------------------------------------------------------------------------------------------------------------------------------------------------------------------------------------------------------------------------------------------------------------------------------------------------------------------------------------------------------------------------------------------------------------------------------------------------------------------------------------------------------------------------------------------------------------------------------------------------------------------------------------------------------------------------------------------------------------------------------------------------------------------------------------------------------------------------------------------------------------------|
| 34    |               | 842          | 042   | SICHERUNGSMUTTER N M6 DIN 980<br>LOCK NUT M6ANZUGSDREHMOMENT 7 NM<br>TIGHTENING TORQUE 7 NM (60 IN.LB.)                                                                             | ON THE PARTY OF TH |
| 35    |               | 831          | 615   | DICHTUNG / GASKET                                                                                                                                                                   | . 1                                                                                                                                                                                                                                                                                                                                                                                                                                                                                                                                                                                                                                                                                                                                                                                                                                                                                                                                                                                                                                                                                                                                                                                                                                                                                                                                                                                                                                                                                                                                                                                                                                                                                                                                                                                                                                                                                                                                                                                                                                                                                                                            |
| 36    | N             | 222          | 388   | WASSERPUMPENGEHAEUSE / WATER PUMP HOUSIN                                                                                                                                            | IG 1                                                                                                                                                                                                                                                                                                                                                                                                                                                                                                                                                                                                                                                                                                                                                                                                                                                                                                                                                                                                                                                                                                                                                                                                                                                                                                                                                                                                                                                                                                                                                                                                                                                                                                                                                                                                                                                                                                                                                                                                                                                                                                                           |
| 37    |               | 830          | 890   | DICHTRING 6,2/8,9/1 GASKET RING 6,2/8,9/1                                                                                                                                           | . 2                                                                                                                                                                                                                                                                                                                                                                                                                                                                                                                                                                                                                                                                                                                                                                                                                                                                                                                                                                                                                                                                                                                                                                                                                                                                                                                                                                                                                                                                                                                                                                                                                                                                                                                                                                                                                                                                                                                                                                                                                                                                                                                            |
| 38    |               | 841          |       | SK-SCHRAUBE M6X8 DIN 933 HEX. SCREW M6X8                                                                                                                                            | • 2                                                                                                                                                                                                                                                                                                                                                                                                                                                                                                                                                                                                                                                                                                                                                                                                                                                                                                                                                                                                                                                                                                                                                                                                                                                                                                                                                                                                                                                                                                                                                                                                                                                                                                                                                                                                                                                                                                                                                                                                                                                                                                                            |
| 39    |               | 940          | 557   | SCHLAUCHTUELLE M6 / HOSE NIPPLE M6 FUER ENTLUEFTUNG, BEI EINBAUWEISE DES MOTORS MIT ZUENDKERZEN NACH UNTEN. FOR EVACUATION OF AIR, AT INSTALLATION OF ENGINE WITH SPARK PLUGS DOWN. | • 1                                                                                                                                                                                                                                                                                                                                                                                                                                                                                                                                                                                                                                                                                                                                                                                                                                                                                                                                                                                                                                                                                                                                                                                                                                                                                                                                                                                                                                                                                                                                                                                                                                                                                                                                                                                                                                                                                                                                                                                                                                                                                                                            |
| 40    |               | 841          | 540   | TAPTITE-SCHRAUBE M6X25 TAPTITE-SCREW M6X25ANZUGSDREHMOMENT 8 NM TIGHTENING TORQUE 8 NM (70 IN.LB.)                                                                                  | • 4                                                                                                                                                                                                                                                                                                                                                                                                                                                                                                                                                                                                                                                                                                                                                                                                                                                                                                                                                                                                                                                                                                                                                                                                                                                                                                                                                                                                                                                                                                                                                                                                                                                                                                                                                                                                                                                                                                                                                                                                                                                                                                                            |
| 41    |               | 845          | 260   | SEEGER-V-RING J 40X1,75 V<br>SNAP RING 40X1,75                                                                                                                                      | . 1                                                                                                                                                                                                                                                                                                                                                                                                                                                                                                                                                                                                                                                                                                                                                                                                                                                                                                                                                                                                                                                                                                                                                                                                                                                                                                                                                                                                                                                                                                                                                                                                                                                                                                                                                                                                                                                                                                                                                                                                                                                                                                                            |
| 42    |               | 924          | 504   | DREHSCHIEBER / ROTARY VALVE 132 DEGR., DREHSCHIEBERAUSSCHNITT 132 GRAD, FUER MOTOR TYPE 582/48 UND 582/40. CUT-OFF SECTION 132 DEGREES, FOR ENGINE TYPE 582/48 AND 582/40.          | • 1                                                                                                                                                                                                                                                                                                                                                                                                                                                                                                                                                                                                                                                                                                                                                                                                                                                                                                                                                                                                                                                                                                                                                                                                                                                                                                                                                                                                                                                                                                                                                                                                                                                                                                                                                                                                                                                                                                                                                                                                                                                                                                                            |
| 42    |               | 924          | 506   | DREHSCHIEBER / ROTARY VALVE 117 DEGR DREHSCHIEBERAUSSCHNITT 117 GRAD, FUER MOTOR TYPE 582/32. CUT-OFF SECTION 117 DEGREES, FOR ENGINE TYPE 582/32.                                  | • 1                                                                                                                                                                                                                                                                                                                                                                                                                                                                                                                                                                                                                                                                                                                                                                                                                                                                                                                                                                                                                                                                                                                                                                                                                                                                                                                                                                                                                                                                                                                                                                                                                                                                                                                                                                                                                                                                                                                                                                                                                                                                                                                            |
| 43    |               | 853          | 322   | STECKERWINKEL / RECEPTACLE                                                                                                                                                          | • 1                                                                                                                                                                                                                                                                                                                                                                                                                                                                                                                                                                                                                                                                                                                                                                                                                                                                                                                                                                                                                                                                                                                                                                                                                                                                                                                                                                                                                                                                                                                                                                                                                                                                                                                                                                                                                                                                                                                                                                                                                                                                                                                            |
| 44    |               | 865          | 993   | MASSELEITUNG KPL. / MASS CABLE ASSY.,                                                                                                                                               | • 1                                                                                                                                                                                                                                                                                                                                                                                                                                                                                                                                                                                                                                                                                                                                                                                                                                                                                                                                                                                                                                                                                                                                                                                                                                                                                                                                                                                                                                                                                                                                                                                                                                                                                                                                                                                                                                                                                                                                                                                                                                                                                                                            |
| 45    |               | 945          | 750   | FEDERRING DIN 128-A5-FST / LOCK WASHER AS                                                                                                                                           | 5 2                                                                                                                                                                                                                                                                                                                                                                                                                                                                                                                                                                                                                                                                                                                                                                                                                                                                                                                                                                                                                                                                                                                                                                                                                                                                                                                                                                                                                                                                                                                                                                                                                                                                                                                                                                                                                                                                                                                                                                                                                                                                                                                            |
| 46    |               | 240          | 561   | ZYL-SCHRAUBE M5X12 DIN 84 PAN HEAD SCREW M5X12                                                                                                                                      | . 2                                                                                                                                                                                                                                                                                                                                                                                                                                                                                                                                                                                                                                                                                                                                                                                                                                                                                                                                                                                                                                                                                                                                                                                                                                                                                                                                                                                                                                                                                                                                                                                                                                                                                                                                                                                                                                                                                                                                                                                                                                                                                                                            |
| 47    | SOR           | 897          | 280   | HINWEISSCHILD / "CAGELESS"-LABEL                                                                                                                                                    | . 1<br>ERUNG                                                                                                                                                                                                                                                                                                                                                                                                                                                                                                                                                                                                                                                                                                                                                                                                                                                                                                                                                                                                                                                                                                                                                                                                                                                                                                                                                                                                                                                                                                                                                                                                                                                                                                                                                                                                                                                                                                                                                                                                                                                                                                                   |