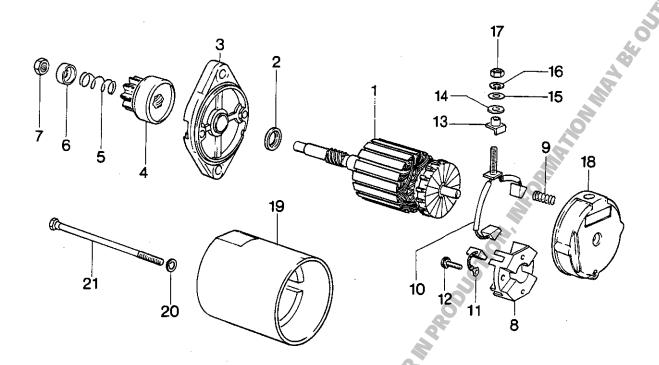

#### SEITE / PAGE

| DUZ! | ••• |   | •• | AW 4.4    |  |
|------|-----|---|----|-----------|--|
| 582/ | 32  | _ | 32 | <b>LW</b> |  |

| 3                                                                                                                                                         |
|-----------------------------------------------------------------------------------------------------------------------------------------------------------|
| Crankcase, drive for rotary valve, water pump  9                                                                                                          |
| 13Zylinder, Zylinderkopf<br>Cylinder, cylinder head                                                                                                       |
| 17Drehschieberdeckel, Luftfilter Rotary valve cover, air filter                                                                                           |
| 21Drehschieberdeckel, Ölpumpentrieb, Ölpumpe, Ansaugfilter<br>Rotary valve cover, oil pump drive, oil pump, air cleaner                                   |
| 25DUCATI Magnetzünder-Generator 12V 170W Startrolle DUCATI magneto generator 12V 170W starting pulley                                                     |
| 29Ölbehälter, Zündspulen, Trägerplatte Oil tank, ignition coils, supporting plate                                                                         |
| 33Rückholstarter Rewind starter                                                                                                                           |
| 35Ritzelanlasser, Ausführung magnetseitig Electric starter, configuration magneto-side                                                                    |
| 39Ritzelanlasser-Einzelteile, Ausführung magnetseitig<br>Electric starter-single parts, configuration magneto-side                                        |
| 42Ritzelanlasser, Ausführung abtriebsseitig Electric starter, configuration p. t. o side                                                                  |
| 44                                                                                                                                                        |
| 47Vergaser-Übersicht carburetor calibration sheet                                                                                                         |
| 49BING Doppelschwimmer-Startvergaser 36 mm, 2-Vergaser Ausführung BING double-float carburetor 36 mm, 2-carburetor configuration                          |
| 55BING Doppelschwimmer-Startvergaser 36 mm, 1-Verg. Ausfg. m. Ansaugdämpfer BING double-float carburetor 36 mm, 1-carburetor config. with intake silencer |
| 59Benzinpumpe, Primer pumpe Fuel pump, primer pump                                                                                                        |
| 61Ansaugdämpfer, nur für 1-Vergaser Ausführung Intake silencer, only for 1-carburetor configuration                                                       |
| 63                                                                                                                                                        |
| 65Auspuffanlage, Ausführung gerade Exhaust system, configuration straight                                                                                 |