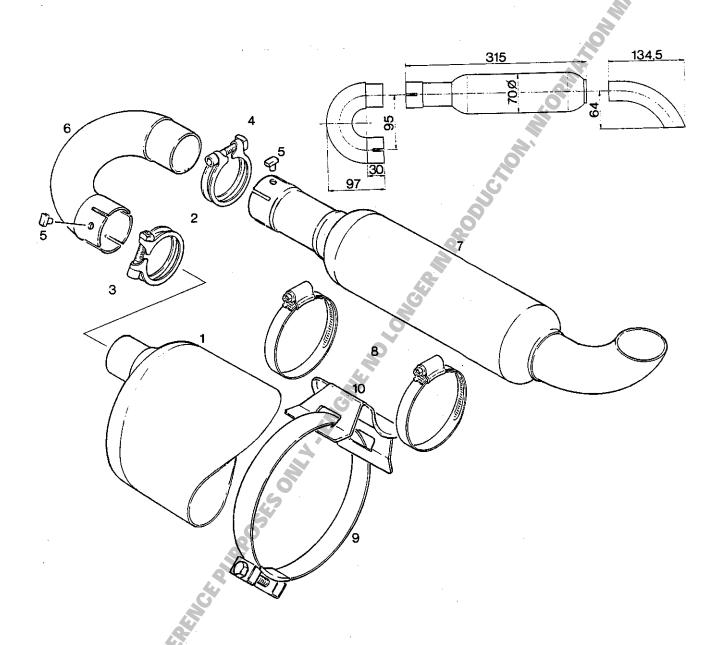

| 67  | Auspuffanlage, Ausfüh<br>Exhaust system, config         | rung sidemount<br>guration sidemount                          |                                                    |
|-----|---------------------------------------------------------|---------------------------------------------------------------|----------------------------------------------------|
| 69  | Auspuffanlage, Ausführ<br>Exhaust system, configu       | rung 1 x 90 Grad, mit Ve<br>uration 1 x 90 degrees,           | erbindungsbogen<br>with connecting elbow           |
| 73  | Auspuffanlagen<br>Exhaust systems-single                | parts                                                         |                                                    |
| 77  | Auspuffanlage (Ausführ<br>Exhaust system (config.       | rung 40 kW und 32 kW)<br>40 kW and 32 kW)                     | AGA .                                              |
| 79  | Nachdämpferanlage<br>After-muffler system               |                                                               | ORINI                                              |
| 81  | 2-teiliges Kühlerset (Kü<br>2-piece radiator set (coo   | hlfläche 2x2,4 dm²)<br>ling surface 2 x 37,2 in²)             |                                                    |
| 85  | 2-teiliges Kühlerset (Kü<br>2-piece radiator set (coo   | hlfläche 2x3,2 dm²)<br>ling surface 2 x 49,6 in²)             |                                                    |
| 89  | 2-teiliges Kühlerset häng<br>2-piece radiator set inver | gend (Kühlfläche 2x3,2 dm²)<br>rtet (cooling surface 2 x 49,6 | in²)                                               |
| 93  | 1-teiliger Kühler, Überla<br>1-piece radiator, overflo  | nuf- und Ausgleichsgefäß<br>w bottle and expansion tank       | ·                                                  |
| 95  | Untersetzungsgetriebe<br>Reduction gear box             | "B" I = 2,00, I = 2,24 oder<br>"B" I = 2,00, I = 2,24 or      | I = 2,58<br>I = 2,58                               |
| 99  | Untersetungsgetriebe<br>Reduction gear box              | "C" I = 2,62, I = 3,00 oder<br>"C" I = 2,62, I = 3,00 or      | I = 3,47  oder  I = 4,00<br>I = 3,47  or  I = 4,00 |
| 105 | Untersetungsgetriebe<br>Reduction gear box              | "E" I = 2,62, I = 3,00 oder<br>"E" I = 2,62, I = 3,00 or      | I = 3,47  oder  I = 4,00<br>I = 3,47  or  I = 4,00 |
| 111 | Lichtgenerator 12V 220V<br>Generator 12V 220W in        | W in Verbindung mit "C" ode<br>combination with "C" or "E"    | er "E" Getriebe<br>reduction gear                  |
| 115 | Anzeigegeräte<br>Instrument                             |                                                               |                                                    |
| 117 | Betiebsdatenerfassungsgo<br>Fly-Dat Instrument          | erät Fly-Dat                                                  |                                                    |
| 119 | .ROTAX - Aufkleber<br>ROTAX - label                     |                                                               | •                                                  |
| 121 | .Blockmotor,Werkzeuge u<br>Short block engine, repair   | and Dichtungssatz für den Mer<br>tools and gasket set for the | otor<br>engine                                     |
| 127 | . Werkzeuge und Dichtung<br>Repair tools and gasket so  | ssatz für Getriebeausführung<br>et for reduction gear box con | g "B"<br>figuration "B"                            |
| 129 | . Werkzeuge und Dichtung<br>Repair tools and gasket se  | ssatz für Getriebeausführung<br>et for reduction gear box con | g"C"und "E"<br>fig."C"and"E"                       |
| 131 | .UL- Vertreterverzeichnis<br>UL- distribution and servi | ice partners                                                  |                                                    |