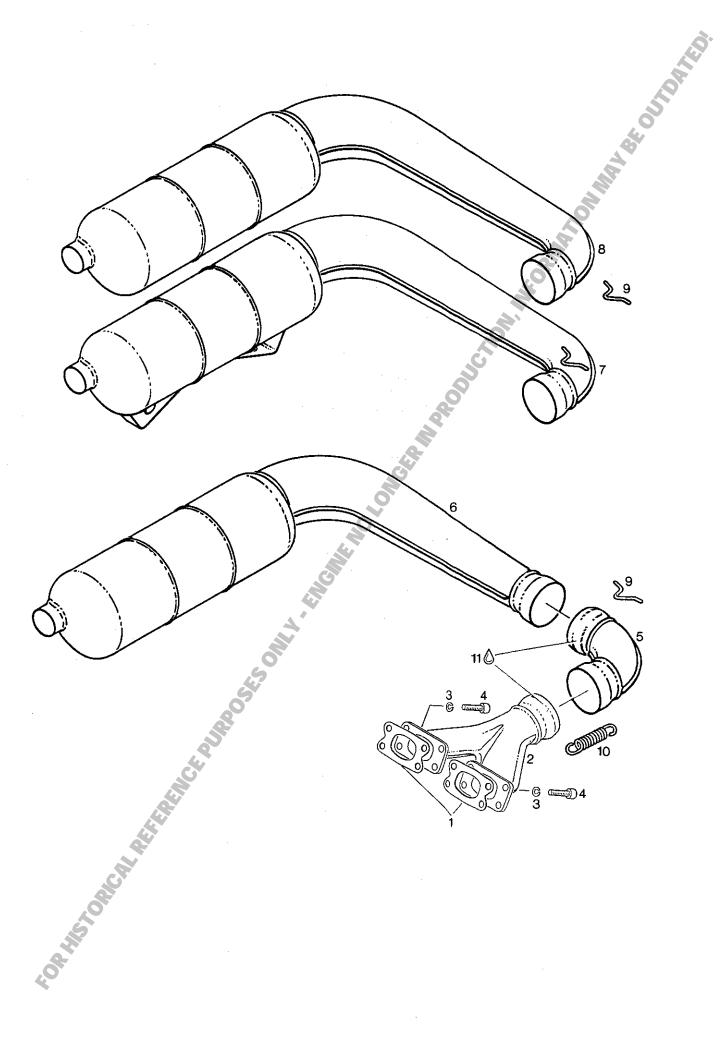

| 67  | Auspuffanlage, Ausfüh<br>Exhaust system, config         | rung sidemount<br>guration sidemount                          |                                                    |
|-----|---------------------------------------------------------|---------------------------------------------------------------|----------------------------------------------------|
| 69  | Auspuffanlage, Ausführ<br>Exhaust system, configu       | rung 1 x 90 Grad, mit Ve<br>uration 1 x 90 degrees,           | erbindungsbogen<br>with connecting elbow           |
| 73  | Auspuffanlagen<br>Exhaust systems-single                | parts                                                         |                                                    |
| 77  | Auspuffanlage (Ausführ<br>Exhaust system (config.       | rung 40 kW und 32 kW)<br>40 kW and 32 kW)                     | AGA .                                              |
| 79  | Nachdämpferanlage<br>After-muffler system               |                                                               | ORINI                                              |
| 81  | 2-teiliges Kühlerset (Kü<br>2-piece radiator set (coo   | hlfläche 2x2,4 dm²)<br>ling surface 2 x 37,2 in²)             |                                                    |
| 85  | 2-teiliges Kühlerset (Kü<br>2-piece radiator set (coo   | hlfläche 2x3,2 dm²)<br>ling surface 2 x 49,6 in²)             |                                                    |
| 89  | 2-teiliges Kühlerset häng<br>2-piece radiator set inver | gend (Kühlfläche 2x3,2 dm²)<br>rtet (cooling surface 2 x 49,6 | in²)                                               |
| 93  | 1-teiliger Kühler, Überla<br>1-piece radiator, overflo  | nuf- und Ausgleichsgefäß<br>w bottle and expansion tank       | ·                                                  |
| 95  | Untersetzungsgetriebe<br>Reduction gear box             | "B" I = 2,00, I = 2,24 oder<br>"B" I = 2,00, I = 2,24 or      | I = 2,58<br>I = 2,58                               |
| 99  | Untersetungsgetriebe<br>Reduction gear box              | "C" I = 2,62, I = 3,00 oder<br>"C" I = 2,62, I = 3,00 or      | I = 3,47  oder  I = 4,00<br>I = 3,47  or  I = 4,00 |
| 105 | Untersetungsgetriebe<br>Reduction gear box              | "E" I = 2,62, I = 3,00 oder<br>"E" I = 2,62, I = 3,00 or      | I = 3,47  oder  I = 4,00<br>I = 3,47  or  I = 4,00 |
| 111 | Lichtgenerator 12V 220V<br>Generator 12V 220W in        | W in Verbindung mit "C" ode<br>combination with "C" or "E"    | er "E" Getriebe<br>reduction gear                  |
| 115 | Anzeigegeräte<br>Instrument                             |                                                               |                                                    |
| 117 | Betiebsdatenerfassungsgo<br>Fly-Dat Instrument          | erät Fly-Dat                                                  |                                                    |
| 119 | .ROTAX - Aufkleber<br>ROTAX - label                     |                                                               | •                                                  |
| 121 | .Blockmotor,Werkzeuge u<br>Short block engine, repair   | and Dichtungssatz für den Mer<br>tools and gasket set for the | otor<br>engine                                     |
| 127 | . Werkzeuge und Dichtung<br>Repair tools and gasket so  | ssatz für Getriebeausführung<br>et for reduction gear box con | g "B"<br>figuration "B"                            |
| 129 | . Werkzeuge und Dichtung<br>Repair tools and gasket se  | ssatz für Getriebeausführung<br>et for reduction gear box con | g"C"und "E"<br>fig."C"and"E"                       |
| 131 | .UL- Vertreterverzeichnis<br>UL- distribution and servi | ice partners                                                  |                                                    |