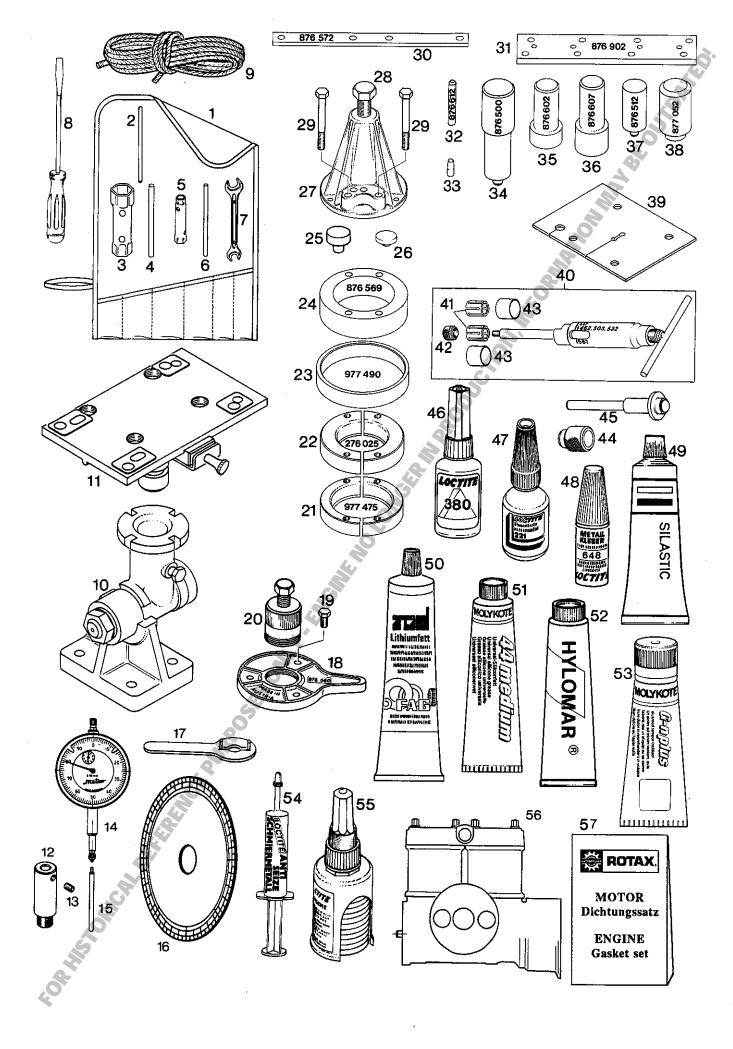

#### SEITE / PAGE

| DUZ! | ••• |   | •• | AW 4.4    |  |
|------|-----|---|----|-----------|--|
| 582/ | 32  | _ | 32 | <b>LW</b> |  |

| 3                                                                                                                                                         |
|-----------------------------------------------------------------------------------------------------------------------------------------------------------|
| Crankcase, drive for rotary valve, water pump  9                                                                                                          |
| 13Zylinder, Zylinderkopf<br>Cylinder, cylinder head                                                                                                       |
| 17Drehschieberdeckel, Luftfilter Rotary valve cover, air filter                                                                                           |
| 21Drehschieberdeckel, Ölpumpentrieb, Ölpumpe, Ansaugfilter<br>Rotary valve cover, oil pump drive, oil pump, air cleaner                                   |
| 25DUCATI Magnetzünder-Generator 12V 170W Startrolle DUCATI magneto generator 12V 170W starting pulley                                                     |
| 29Ölbehälter, Zündspulen, Trägerplatte Oil tank, ignition coils, supporting plate                                                                         |
| 33Rückholstarter Rewind starter                                                                                                                           |
| 35Ritzelanlasser, Ausführung magnetseitig Electric starter, configuration magneto-side                                                                    |
| 39Ritzelanlasser-Einzelteile, Ausführung magnetseitig<br>Electric starter-single parts, configuration magneto-side                                        |
| 42Ritzelanlasser, Ausführung abtriebsseitig Electric starter, configuration p. t. o side                                                                  |
| 44                                                                                                                                                        |
| 47Vergaser-Übersicht carburetor calibration sheet                                                                                                         |
| 49BING Doppelschwimmer-Startvergaser 36 mm, 2-Vergaser Ausführung BING double-float carburetor 36 mm, 2-carburetor configuration                          |
| 55BING Doppelschwimmer-Startvergaser 36 mm, 1-Verg. Ausfg. m. Ansaugdämpfer BING double-float carburetor 36 mm, 1-carburetor config. with intake silencer |
| 59Benzinpumpe, Primer pumpe Fuel pump, primer pump                                                                                                        |
| 61Ansaugdämpfer, nur für 1-Vergaser Ausführung Intake silencer, only for 1-carburetor configuration                                                       |
| 63                                                                                                                                                        |
| 65Auspuffanlage, Ausführung gerade Exhaust system, configuration straight                                                                                 |

| 67  | Auspuffanlage, Ausfüh<br>Exhaust system, config         | rung sidemount<br>guration sidemount                          |                                                    |
|-----|---------------------------------------------------------|---------------------------------------------------------------|----------------------------------------------------|
| 69  | Auspuffanlage, Ausführ<br>Exhaust system, configu       | rung 1 x 90 Grad, mit Ve<br>uration 1 x 90 degrees,           | erbindungsbogen<br>with connecting elbow           |
| 73  | Auspuffanlagen<br>Exhaust systems-single                | parts                                                         |                                                    |
| 77  | Auspuffanlage (Ausführ<br>Exhaust system (config.       | rung 40 kW und 32 kW)<br>40 kW and 32 kW)                     | AGA .                                              |
| 79  | Nachdämpferanlage<br>After-muffler system               |                                                               | ORINI                                              |
| 81  | 2-teiliges Kühlerset (Kü<br>2-piece radiator set (coo   | hlfläche 2x2,4 dm²)<br>ling surface 2 x 37,2 in²)             |                                                    |
| 85  | 2-teiliges Kühlerset (Kü<br>2-piece radiator set (coo   | hlfläche 2x3,2 dm²)<br>ling surface 2 x 49,6 in²)             |                                                    |
| 89  | 2-teiliges Kühlerset häng<br>2-piece radiator set inver | gend (Kühlfläche 2x3,2 dm²)<br>rtet (cooling surface 2 x 49,6 | in²)                                               |
| 93  | 1-teiliger Kühler, Überla<br>1-piece radiator, overflo  | nuf- und Ausgleichsgefäß<br>w bottle and expansion tank       | ·                                                  |
| 95  | Untersetzungsgetriebe<br>Reduction gear box             | "B" I = 2,00, I = 2,24 oder<br>"B" I = 2,00, I = 2,24 or      | I = 2,58<br>I = 2,58                               |
| 99  | Untersetungsgetriebe<br>Reduction gear box              | "C" I = 2,62, I = 3,00 oder<br>"C" I = 2,62, I = 3,00 or      | I = 3,47  oder  I = 4,00<br>I = 3,47  or  I = 4,00 |
| 105 | Untersetungsgetriebe<br>Reduction gear box              | "E" I = 2,62, I = 3,00 oder<br>"E" I = 2,62, I = 3,00 or      | I = 3,47  oder  I = 4,00<br>I = 3,47  or  I = 4,00 |
| 111 | Lichtgenerator 12V 220V<br>Generator 12V 220W in        | W in Verbindung mit "C" ode<br>combination with "C" or "E"    | er "E" Getriebe<br>reduction gear                  |
| 115 | Anzeigegeräte<br>Instrument                             |                                                               |                                                    |
| 117 | Betiebsdatenerfassungsgo<br>Fly-Dat Instrument          | erät Fly-Dat                                                  |                                                    |
| 119 | .ROTAX - Aufkleber<br>ROTAX - label                     |                                                               | •                                                  |
| 121 | .Blockmotor,Werkzeuge u<br>Short block engine, repair   | and Dichtungssatz für den Mer<br>tools and gasket set for the | otor<br>engine                                     |
| 127 | . Werkzeuge und Dichtung<br>Repair tools and gasket so  | ssatz für Getriebeausführung<br>et for reduction gear box con | g "B"<br>figuration "B"                            |
| 129 | . Werkzeuge und Dichtung<br>Repair tools and gasket se  | ssatz für Getriebeausführung<br>et for reduction gear box con | g"C"und "E"<br>fig."C"and"E"                       |
| 131 | .UL- Vertreterverzeichnis<br>UL- distribution and servi | ice partners                                                  |                                                    |