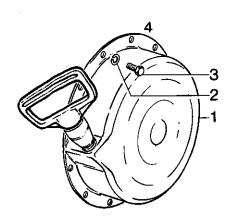

#### KURBELGEHAEUSE, DREHSCHIEBERTRIEB, WASSERPUMPE CRANKCASE, DRIVE FOR ROTARY VALVE, WATER PUMP

| BIL      | D-NR • | TEIL<br>PART | E-NR. | B E Z E I C H N U N G<br>D E S C R I P T I O N                                                          | STUECK<br>QTY. |
|----------|--------|--------------|-------|---------------------------------------------------------------------------------------------------------|----------------|
| 1        | - 10   | 886          | 221   | GEHAEUSE KPL. / CRANKCASE ASSY                                                                          | - 1            |
| 1        | – 11 N | 886          | 466   | GEHAEUSE KPL. / CRANKCASE ASSY.,                                                                        | . 1<br>DVE     |
| 2        |        | 940          | 900   | GEWINDESTIFT M5X6 DIN 916 / SCREW M5X6                                                                  | . 1            |
| 3        |        | 945          | 752   | FEDERRING DIN 128-A8-FST / LOCK WASHER A                                                                | 18 14          |
| 4        |        | 841          | 301   | SK-SCHRAUBE M8X65 DIN 931 HEX. SCREW M8X65ANZUGSDREHMOMENT 24 NM TIGHTENING TORQUE 24 NM (210 IN.LB.)   | • 6            |
| 5.       |        | 841          | 561   | ZYL.SCHRAUBE M8X45 DIN 912 ALLEN SCREW M8X45ANZUGSDREHMOMENT 24 NM TIGHTENING TORQUE 24 NM (210 IN.LB.) | • 6            |
| <b>6</b> |        | 841          | 831   | ZYL.SCHRAUBE M8X75 DIN 912 ALLEN SCREW M8X75                                                            | • 2            |
| 7        |        | 945          | 751   | FEDERRING DIN 128-A6-FST / LOCK WASHER A                                                                | 6 2            |
| 8        |        | 241          | 811   | ZYL.SCHRAUBE M6X35 DIN 912 ALLEN SCREW M6X35                                                            | • 2            |
| 9        |        | 230          | 415   | DICHTRING A 6X10 DIN 7603 GASKET RING A 6X10                                                            | • 1            |
| 1:0      |        | 240          | 771   | SK-SCHRAUBE M6X10 DIN 933 HEX.SCREW M6X10                                                               | • 1            |
| 11       |        | 922          | 245   | WINKELSCHRAUBNIPPEL 1/4-18NPT ANGULAR TUBE 1/4-18NPT                                                    | • 1            |
| 12       |        | 940          | 190   | STIFTSCHRAUBE M10X29/20 / STUD M10X29/20 ANZUGSDREHMOMENT 12 NM TIGHTENING TORQUE 12 NM (105 IN.LB.)    | • 4            |
| 13       | SOR    | 945          | 753   | FEDERRING DIN 128-A10-FST<br>LOCK WASHER A10                                                            | • 4            |

|    | TEILE-NR.<br>PART NO. | BEZEICHNUNG STUECK<br>DESCRIPTION QTY.                                                            |
|----|-----------------------|---------------------------------------------------------------------------------------------------|
| 14 | 242 091               | SK-MUTTER M10 DIN 934 / HEX.NUT M10 4 ANZUGSDREHMOMENT 38 NM TIGHTENING TORQUE 38 NM (335 IN.LB.) |
| 15 | 932 797               | RK-LAGER 6201-Z<br>B. BEARING 6201-Z, 12-32-10                                                    |
| 16 | 245 420               | SICHERUNGSRING 32X1,2 DIN 472 RETAINING RING 32X1,2                                               |
| 17 | 850 710               | WD-RING A 10X30X8 NBR / OIL SEAL 10X30X8. 2                                                       |
| 18 | 937 962               | DREHSCHIEBERWELLE / ROTARY VALVE SHAFT 1                                                          |
| 19 | 937 968               | DREHSCHIEBERWELLE / ROTARY VALVE SHAFT 1 FUER AUSFUEHRUNG MIT DELPUMPE FOR OIL INJECTION          |
| 20 | 930 580               | WD-RING A 20X40X7 NBR / OIL SEAL 20X40X7. 1                                                       |
| 21 | 932 032               | RK-LAGER 6203 TVH C3<br>B. BEARING 6203 TVH C3, 17-40-12 1                                        |
| 22 | 827 510               | SCHEIBE 15,3/32,5/0,5<br>SHIM 15,3/32,5/0,5                                                       |
| 23 | 847 280               | DISTANZHUELSE 15,2/22/24,5 SPACER 15,2/22/24,5                                                    |
| 24 | 927 440               | AUSGLEICHSCHEIBE 15,1/22,5/0,5<br>SHIM 15,1/22,5/0,5                                              |
| 25 | 831 500               | D-RING DIN 3771-14X3-N / D-RING 14-3 1                                                            |
| 26 | 935 730               | DREHSCHIEBERRAD 14 Z ROTARY VALVE GEAR 14 T.,                                                     |
| 27 | 938 810               | DRUCKFEDER DM18 D2 L25,1 COMPRESSION SPRING 25,1 MM                                               |
| 28 | 827 430               | FEDERTELLER / SPRING HOLDING CUP 1                                                                |
| 29 | 845 160               | SPRENGRING 12 DIN 9045 / CIRCLIP 12 1                                                             |
| 30 | 227 945               | ANLAUFSCHEIBE 8,1/15/0,5 THRUST WASHER 8,1/15/0,5                                                 |
| 31 | 227 155               | REIBSCHEIBE / FRICTION WASHER 1                                                                   |
| 32 | 922 036               | LAUFRAD / IMPELLER 1                                                                              |
| 33 | 244 211               | SCHEIBE 6,4 DIN 134 / WASHER 6,4 1                                                                |

| BILD- | -NR .<br>NO . | TEIL<br>PART | E-NR. | B E Z E I C H N U N G<br>D E S C R I P T I O N                                                                                                                                      | STUECK<br>QTY•                                                                                                                                                                                                                                                                                                                                                                                                                                                                                                                                                                                                                                                                                                                                                                                                                                                                                                                                                                                                                                                                                                                                                                                                                                                                                                                                                                                                                                                                                                                                                                                                                                                                                                                                                                                                                                                                                                                                                                                                                                                                                                                 |
|-------|---------------|--------------|-------|-------------------------------------------------------------------------------------------------------------------------------------------------------------------------------------|--------------------------------------------------------------------------------------------------------------------------------------------------------------------------------------------------------------------------------------------------------------------------------------------------------------------------------------------------------------------------------------------------------------------------------------------------------------------------------------------------------------------------------------------------------------------------------------------------------------------------------------------------------------------------------------------------------------------------------------------------------------------------------------------------------------------------------------------------------------------------------------------------------------------------------------------------------------------------------------------------------------------------------------------------------------------------------------------------------------------------------------------------------------------------------------------------------------------------------------------------------------------------------------------------------------------------------------------------------------------------------------------------------------------------------------------------------------------------------------------------------------------------------------------------------------------------------------------------------------------------------------------------------------------------------------------------------------------------------------------------------------------------------------------------------------------------------------------------------------------------------------------------------------------------------------------------------------------------------------------------------------------------------------------------------------------------------------------------------------------------------|
| 34    |               | 842          | 042   | SICHERUNGSMUTTER N M6 DIN 980<br>LOCK NUT M6ANZUGSDREHMOMENT 7 NM<br>TIGHTENING TORQUE 7 NM (60 IN.LB.)                                                                             | ON THE PARTY OF TH |
| 35    |               | 831          | 615   | DICHTUNG / GASKET                                                                                                                                                                   | . 1                                                                                                                                                                                                                                                                                                                                                                                                                                                                                                                                                                                                                                                                                                                                                                                                                                                                                                                                                                                                                                                                                                                                                                                                                                                                                                                                                                                                                                                                                                                                                                                                                                                                                                                                                                                                                                                                                                                                                                                                                                                                                                                            |
| 36    | N             | 222          | 388   | WASSERPUMPENGEHAEUSE / WATER PUMP HOUSIN                                                                                                                                            | IG 1                                                                                                                                                                                                                                                                                                                                                                                                                                                                                                                                                                                                                                                                                                                                                                                                                                                                                                                                                                                                                                                                                                                                                                                                                                                                                                                                                                                                                                                                                                                                                                                                                                                                                                                                                                                                                                                                                                                                                                                                                                                                                                                           |
| 37    |               | 830          | 890   | DICHTRING 6,2/8,9/1 GASKET RING 6,2/8,9/1                                                                                                                                           | . 2                                                                                                                                                                                                                                                                                                                                                                                                                                                                                                                                                                                                                                                                                                                                                                                                                                                                                                                                                                                                                                                                                                                                                                                                                                                                                                                                                                                                                                                                                                                                                                                                                                                                                                                                                                                                                                                                                                                                                                                                                                                                                                                            |
| 38    |               | 841          |       | SK-SCHRAUBE M6X8 DIN 933 HEX. SCREW M6X8                                                                                                                                            | • 2                                                                                                                                                                                                                                                                                                                                                                                                                                                                                                                                                                                                                                                                                                                                                                                                                                                                                                                                                                                                                                                                                                                                                                                                                                                                                                                                                                                                                                                                                                                                                                                                                                                                                                                                                                                                                                                                                                                                                                                                                                                                                                                            |
| 39    |               | 940          | 557   | SCHLAUCHTUELLE M6 / HOSE NIPPLE M6 FUER ENTLUEFTUNG, BEI EINBAUWEISE DES MOTORS MIT ZUENDKERZEN NACH UNTEN. FOR EVACUATION OF AIR, AT INSTALLATION OF ENGINE WITH SPARK PLUGS DOWN. | • 1                                                                                                                                                                                                                                                                                                                                                                                                                                                                                                                                                                                                                                                                                                                                                                                                                                                                                                                                                                                                                                                                                                                                                                                                                                                                                                                                                                                                                                                                                                                                                                                                                                                                                                                                                                                                                                                                                                                                                                                                                                                                                                                            |
| 40    |               | 841          | 540   | TAPTITE-SCHRAUBE M6X25 TAPTITE-SCREW M6X25ANZUGSDREHMOMENT 8 NM TIGHTENING TORQUE 8 NM (70 IN.LB.)                                                                                  | • 4                                                                                                                                                                                                                                                                                                                                                                                                                                                                                                                                                                                                                                                                                                                                                                                                                                                                                                                                                                                                                                                                                                                                                                                                                                                                                                                                                                                                                                                                                                                                                                                                                                                                                                                                                                                                                                                                                                                                                                                                                                                                                                                            |
| 41    |               | 845          | 260   | SEEGER-V-RING J 40X1,75 V<br>SNAP RING 40X1,75                                                                                                                                      | . 1                                                                                                                                                                                                                                                                                                                                                                                                                                                                                                                                                                                                                                                                                                                                                                                                                                                                                                                                                                                                                                                                                                                                                                                                                                                                                                                                                                                                                                                                                                                                                                                                                                                                                                                                                                                                                                                                                                                                                                                                                                                                                                                            |
| 42    |               | 924          | 504   | DREHSCHIEBER / ROTARY VALVE 132 DEGR., DREHSCHIEBERAUSSCHNITT 132 GRAD, FUER MOTOR TYPE 582/48 UND 582/40. CUT-OFF SECTION 132 DEGREES, FOR ENGINE TYPE 582/48 AND 582/40.          | • 1                                                                                                                                                                                                                                                                                                                                                                                                                                                                                                                                                                                                                                                                                                                                                                                                                                                                                                                                                                                                                                                                                                                                                                                                                                                                                                                                                                                                                                                                                                                                                                                                                                                                                                                                                                                                                                                                                                                                                                                                                                                                                                                            |
| 42    |               | 924          | 506   | DREHSCHIEBER / ROTARY VALVE 117 DEGR DREHSCHIEBERAUSSCHNITT 117 GRAD, FUER MOTOR TYPE 582/32. CUT-OFF SECTION 117 DEGREES, FOR ENGINE TYPE 582/32.                                  | • 1                                                                                                                                                                                                                                                                                                                                                                                                                                                                                                                                                                                                                                                                                                                                                                                                                                                                                                                                                                                                                                                                                                                                                                                                                                                                                                                                                                                                                                                                                                                                                                                                                                                                                                                                                                                                                                                                                                                                                                                                                                                                                                                            |
| 43    |               | 853          | 322   | STECKERWINKEL / RECEPTACLE                                                                                                                                                          | • 1                                                                                                                                                                                                                                                                                                                                                                                                                                                                                                                                                                                                                                                                                                                                                                                                                                                                                                                                                                                                                                                                                                                                                                                                                                                                                                                                                                                                                                                                                                                                                                                                                                                                                                                                                                                                                                                                                                                                                                                                                                                                                                                            |
| 44    |               | 865          | 993   | MASSELEITUNG KPL. / MASS CABLE ASSY.,                                                                                                                                               | • 1                                                                                                                                                                                                                                                                                                                                                                                                                                                                                                                                                                                                                                                                                                                                                                                                                                                                                                                                                                                                                                                                                                                                                                                                                                                                                                                                                                                                                                                                                                                                                                                                                                                                                                                                                                                                                                                                                                                                                                                                                                                                                                                            |
| 45    |               | 945          | 750   | FEDERRING DIN 128-A5-FST / LOCK WASHER AS                                                                                                                                           | 5 2                                                                                                                                                                                                                                                                                                                                                                                                                                                                                                                                                                                                                                                                                                                                                                                                                                                                                                                                                                                                                                                                                                                                                                                                                                                                                                                                                                                                                                                                                                                                                                                                                                                                                                                                                                                                                                                                                                                                                                                                                                                                                                                            |
| 46    |               | 240          | 561   | ZYL-SCHRAUBE M5X12 DIN 84 PAN HEAD SCREW M5X12                                                                                                                                      | . 2                                                                                                                                                                                                                                                                                                                                                                                                                                                                                                                                                                                                                                                                                                                                                                                                                                                                                                                                                                                                                                                                                                                                                                                                                                                                                                                                                                                                                                                                                                                                                                                                                                                                                                                                                                                                                                                                                                                                                                                                                                                                                                                            |
| 47    | SOR           | 897          | 280   | HINWEISSCHILD / "CAGELESS"-LABEL                                                                                                                                                    | . 1<br>ERUNG                                                                                                                                                                                                                                                                                                                                                                                                                                                                                                                                                                                                                                                                                                                                                                                                                                                                                                                                                                                                                                                                                                                                                                                                                                                                                                                                                                                                                                                                                                                                                                                                                                                                                                                                                                                                                                                                                                                                                                                                                                                                                                                   |