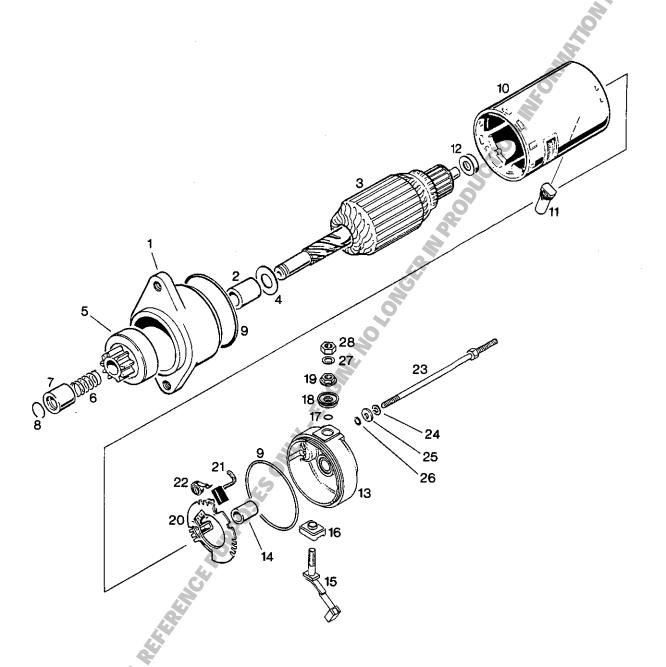

#### KURBELGEHAEUSE, DREHSCHIEBERTRIEB, WASSERPUMPE CRANKCASE, DRIVE FOR ROTARY VALVE, WATER PUMP

| BIL      | D-NR • | TEIL<br>PART | E-NR. | B E Z E I C H N U N G<br>D E S C R I P T I O N                                                          | STUECK<br>QTY. |
|----------|--------|--------------|-------|---------------------------------------------------------------------------------------------------------|----------------|
| 1        | - 10   | 886          | 221   | GEHAEUSE KPL. / CRANKCASE ASSY                                                                          | - 1            |
| 1        | – 11 N | 886          | 466   | GEHAEUSE KPL. / CRANKCASE ASSY.,                                                                        | . 1<br>DVE     |
| 2        |        | 940          | 900   | GEWINDESTIFT M5X6 DIN 916 / SCREW M5X6                                                                  | . 1            |
| 3        |        | 945          | 752   | FEDERRING DIN 128-A8-FST / LOCK WASHER A                                                                | 18 14          |
| 4        |        | 841          | 301   | SK-SCHRAUBE M8X65 DIN 931 HEX. SCREW M8X65ANZUGSDREHMOMENT 24 NM TIGHTENING TORQUE 24 NM (210 IN.LB.)   | • 6            |
| 5.       |        | 841          | 561   | ZYL.SCHRAUBE M8X45 DIN 912 ALLEN SCREW M8X45ANZUGSDREHMOMENT 24 NM TIGHTENING TORQUE 24 NM (210 IN.LB.) | • 6            |
| <b>6</b> |        | 841          | 831   | ZYL.SCHRAUBE M8X75 DIN 912 ALLEN SCREW M8X75                                                            | • 2            |
| 7        |        | 945          | 751   | FEDERRING DIN 128-A6-FST / LOCK WASHER A                                                                | 6 2            |
| 8        |        | 241          | 811   | ZYL.SCHRAUBE M6X35 DIN 912 ALLEN SCREW M6X35                                                            | • 2            |
| 9        |        | 230          | 415   | DICHTRING A 6X10 DIN 7603 GASKET RING A 6X10                                                            | • 1            |
| 1:0      |        | 240          | 771   | SK-SCHRAUBE M6X10 DIN 933 HEX.SCREW M6X10                                                               | • 1            |
| 11       |        | 922          | 245   | WINKELSCHRAUBNIPPEL 1/4-18NPT ANGULAR TUBE 1/4-18NPT                                                    | • 1            |
| 12       |        | 940          | 190   | STIFTSCHRAUBE M10X29/20 / STUD M10X29/20 ANZUGSDREHMOMENT 12 NM TIGHTENING TORQUE 12 NM (105 IN.LB.)    | • 4            |
| 13       | SOR    | 945          | 753   | FEDERRING DIN 128-A10-FST<br>LOCK WASHER A10                                                            | • 4            |

|    | TEILE-NR.<br>PART NO. | BEZEICHNUNG STUECK<br>DESCRIPTION QTY.                                                            |
|----|-----------------------|---------------------------------------------------------------------------------------------------|
| 14 | 242 091               | SK-MUTTER M10 DIN 934 / HEX.NUT M10 4 ANZUGSDREHMOMENT 38 NM TIGHTENING TORQUE 38 NM (335 IN.LB.) |
| 15 | 932 797               | RK-LAGER 6201-Z<br>B. BEARING 6201-Z, 12-32-10                                                    |
| 16 | 245 420               | SICHERUNGSRING 32X1,2 DIN 472 RETAINING RING 32X1,2                                               |
| 17 | 850 710               | WD-RING A 10X30X8 NBR / OIL SEAL 10X30X8. 2                                                       |
| 18 | 937 962               | DREHSCHIEBERWELLE / ROTARY VALVE SHAFT 1                                                          |
| 19 | 937 968               | DREHSCHIEBERWELLE / ROTARY VALVE SHAFT 1 FUER AUSFUEHRUNG MIT DELPUMPE FOR OIL INJECTION          |
| 20 | 930 580               | WD-RING A 20X40X7 NBR / OIL SEAL 20X40X7. 1                                                       |
| 21 | 932 032               | RK-LAGER 6203 TVH C3<br>B. BEARING 6203 TVH C3, 17-40-12 1                                        |
| 22 | 827 510               | SCHEIBE 15,3/32,5/0,5<br>SHIM 15,3/32,5/0,5                                                       |
| 23 | 847 280               | DISTANZHUELSE 15,2/22/24,5 SPACER 15,2/22/24,5                                                    |
| 24 | 927 440               | AUSGLEICHSCHEIBE 15,1/22,5/0,5<br>SHIM 15,1/22,5/0,5                                              |
| 25 | 831 500               | D-RING DIN 3771-14X3-N / D-RING 14-3 1                                                            |
| 26 | 935 730               | DREHSCHIEBERRAD 14 Z ROTARY VALVE GEAR 14 T.,                                                     |
| 27 | 938 810               | DRUCKFEDER DM18 D2 L25,1 COMPRESSION SPRING 25,1 MM                                               |
| 28 | 827 430               | FEDERTELLER / SPRING HOLDING CUP 1                                                                |
| 29 | 845 160               | SPRENGRING 12 DIN 9045 / CIRCLIP 12 1                                                             |
| 30 | 227 945               | ANLAUFSCHEIBE 8,1/15/0,5 THRUST WASHER 8,1/15/0,5                                                 |
| 31 | 227 155               | REIBSCHEIBE / FRICTION WASHER 1                                                                   |
| 32 | 922 036               | LAUFRAD / IMPELLER 1                                                                              |
| 33 | 244 211               | SCHEIBE 6,4 DIN 134 / WASHER 6,4 1                                                                |

| BILD- | -NR .<br>NO . | TEIL<br>PART | E-NR. | B E Z E I C H N U N G<br>D E S C R I P T I O N                                                                                                                                      | STUECK<br>QTY•                                                                                                                                                                                                                                                                                                                                                                                                                                                                                                                                                                                                                                                                                                                                                                                                                                                                                                                                                                                                                                                                                                                                                                                                                                                                                                                                                                                                                                                                                                                                                                                                                                                                                                                                                                                                                                                                                                                                                                                                                                                                                                                 |
|-------|---------------|--------------|-------|-------------------------------------------------------------------------------------------------------------------------------------------------------------------------------------|--------------------------------------------------------------------------------------------------------------------------------------------------------------------------------------------------------------------------------------------------------------------------------------------------------------------------------------------------------------------------------------------------------------------------------------------------------------------------------------------------------------------------------------------------------------------------------------------------------------------------------------------------------------------------------------------------------------------------------------------------------------------------------------------------------------------------------------------------------------------------------------------------------------------------------------------------------------------------------------------------------------------------------------------------------------------------------------------------------------------------------------------------------------------------------------------------------------------------------------------------------------------------------------------------------------------------------------------------------------------------------------------------------------------------------------------------------------------------------------------------------------------------------------------------------------------------------------------------------------------------------------------------------------------------------------------------------------------------------------------------------------------------------------------------------------------------------------------------------------------------------------------------------------------------------------------------------------------------------------------------------------------------------------------------------------------------------------------------------------------------------|
| 34    |               | 842          | 042   | SICHERUNGSMUTTER N M6 DIN 980<br>LOCK NUT M6ANZUGSDREHMOMENT 7 NM<br>TIGHTENING TORQUE 7 NM (60 IN.LB.)                                                                             | ON THE PARTY OF TH |
| 35    |               | 831          | 615   | DICHTUNG / GASKET                                                                                                                                                                   | . 1                                                                                                                                                                                                                                                                                                                                                                                                                                                                                                                                                                                                                                                                                                                                                                                                                                                                                                                                                                                                                                                                                                                                                                                                                                                                                                                                                                                                                                                                                                                                                                                                                                                                                                                                                                                                                                                                                                                                                                                                                                                                                                                            |
| 36    | N             | 222          | 388   | WASSERPUMPENGEHAEUSE / WATER PUMP HOUSIN                                                                                                                                            | IG 1                                                                                                                                                                                                                                                                                                                                                                                                                                                                                                                                                                                                                                                                                                                                                                                                                                                                                                                                                                                                                                                                                                                                                                                                                                                                                                                                                                                                                                                                                                                                                                                                                                                                                                                                                                                                                                                                                                                                                                                                                                                                                                                           |
| 37    |               | 830          | 890   | DICHTRING 6,2/8,9/1 GASKET RING 6,2/8,9/1                                                                                                                                           | . 2                                                                                                                                                                                                                                                                                                                                                                                                                                                                                                                                                                                                                                                                                                                                                                                                                                                                                                                                                                                                                                                                                                                                                                                                                                                                                                                                                                                                                                                                                                                                                                                                                                                                                                                                                                                                                                                                                                                                                                                                                                                                                                                            |
| 38    |               | 841          |       | SK-SCHRAUBE M6X8 DIN 933 HEX. SCREW M6X8                                                                                                                                            | • 2                                                                                                                                                                                                                                                                                                                                                                                                                                                                                                                                                                                                                                                                                                                                                                                                                                                                                                                                                                                                                                                                                                                                                                                                                                                                                                                                                                                                                                                                                                                                                                                                                                                                                                                                                                                                                                                                                                                                                                                                                                                                                                                            |
| 39    |               | 940          | 557   | SCHLAUCHTUELLE M6 / HOSE NIPPLE M6 FUER ENTLUEFTUNG, BEI EINBAUWEISE DES MOTORS MIT ZUENDKERZEN NACH UNTEN. FOR EVACUATION OF AIR, AT INSTALLATION OF ENGINE WITH SPARK PLUGS DOWN. | • 1                                                                                                                                                                                                                                                                                                                                                                                                                                                                                                                                                                                                                                                                                                                                                                                                                                                                                                                                                                                                                                                                                                                                                                                                                                                                                                                                                                                                                                                                                                                                                                                                                                                                                                                                                                                                                                                                                                                                                                                                                                                                                                                            |
| 40    |               | 841          | 540   | TAPTITE-SCHRAUBE M6X25 TAPTITE-SCREW M6X25ANZUGSDREHMOMENT 8 NM TIGHTENING TORQUE 8 NM (70 IN.LB.)                                                                                  | • 4                                                                                                                                                                                                                                                                                                                                                                                                                                                                                                                                                                                                                                                                                                                                                                                                                                                                                                                                                                                                                                                                                                                                                                                                                                                                                                                                                                                                                                                                                                                                                                                                                                                                                                                                                                                                                                                                                                                                                                                                                                                                                                                            |
| 41    |               | 845          | 260   | SEEGER-V-RING J 40X1,75 V<br>SNAP RING 40X1,75                                                                                                                                      | . 1                                                                                                                                                                                                                                                                                                                                                                                                                                                                                                                                                                                                                                                                                                                                                                                                                                                                                                                                                                                                                                                                                                                                                                                                                                                                                                                                                                                                                                                                                                                                                                                                                                                                                                                                                                                                                                                                                                                                                                                                                                                                                                                            |
| 42    |               | 924          | 504   | DREHSCHIEBER / ROTARY VALVE 132 DEGR., DREHSCHIEBERAUSSCHNITT 132 GRAD, FUER MOTOR TYPE 582/48 UND 582/40. CUT-OFF SECTION 132 DEGREES, FOR ENGINE TYPE 582/48 AND 582/40.          | • 1                                                                                                                                                                                                                                                                                                                                                                                                                                                                                                                                                                                                                                                                                                                                                                                                                                                                                                                                                                                                                                                                                                                                                                                                                                                                                                                                                                                                                                                                                                                                                                                                                                                                                                                                                                                                                                                                                                                                                                                                                                                                                                                            |
| 42    |               | 924          | 506   | DREHSCHIEBER / ROTARY VALVE 117 DEGR DREHSCHIEBERAUSSCHNITT 117 GRAD, FUER MOTOR TYPE 582/32. CUT-OFF SECTION 117 DEGREES, FOR ENGINE TYPE 582/32.                                  | • 1                                                                                                                                                                                                                                                                                                                                                                                                                                                                                                                                                                                                                                                                                                                                                                                                                                                                                                                                                                                                                                                                                                                                                                                                                                                                                                                                                                                                                                                                                                                                                                                                                                                                                                                                                                                                                                                                                                                                                                                                                                                                                                                            |
| 43    |               | 853          | 322   | STECKERWINKEL / RECEPTACLE                                                                                                                                                          | • 1                                                                                                                                                                                                                                                                                                                                                                                                                                                                                                                                                                                                                                                                                                                                                                                                                                                                                                                                                                                                                                                                                                                                                                                                                                                                                                                                                                                                                                                                                                                                                                                                                                                                                                                                                                                                                                                                                                                                                                                                                                                                                                                            |
| 44    |               | 865          | 993   | MASSELEITUNG KPL. / MASS CABLE ASSY.,                                                                                                                                               | • 1                                                                                                                                                                                                                                                                                                                                                                                                                                                                                                                                                                                                                                                                                                                                                                                                                                                                                                                                                                                                                                                                                                                                                                                                                                                                                                                                                                                                                                                                                                                                                                                                                                                                                                                                                                                                                                                                                                                                                                                                                                                                                                                            |
| 45    |               | 945          | 750   | FEDERRING DIN 128-A5-FST / LOCK WASHER AS                                                                                                                                           | 5 2                                                                                                                                                                                                                                                                                                                                                                                                                                                                                                                                                                                                                                                                                                                                                                                                                                                                                                                                                                                                                                                                                                                                                                                                                                                                                                                                                                                                                                                                                                                                                                                                                                                                                                                                                                                                                                                                                                                                                                                                                                                                                                                            |
| 46    |               | 240          | 561   | ZYL-SCHRAUBE M5X12 DIN 84 PAN HEAD SCREW M5X12                                                                                                                                      | . 2                                                                                                                                                                                                                                                                                                                                                                                                                                                                                                                                                                                                                                                                                                                                                                                                                                                                                                                                                                                                                                                                                                                                                                                                                                                                                                                                                                                                                                                                                                                                                                                                                                                                                                                                                                                                                                                                                                                                                                                                                                                                                                                            |
| 47    | SOR           | 897          | 280   | HINWEISSCHILD / "CAGELESS"-LABEL                                                                                                                                                    | . 1<br>ERUNG                                                                                                                                                                                                                                                                                                                                                                                                                                                                                                                                                                                                                                                                                                                                                                                                                                                                                                                                                                                                                                                                                                                                                                                                                                                                                                                                                                                                                                                                                                                                                                                                                                                                                                                                                                                                                                                                                                                                                                                                                                                                                                                   |