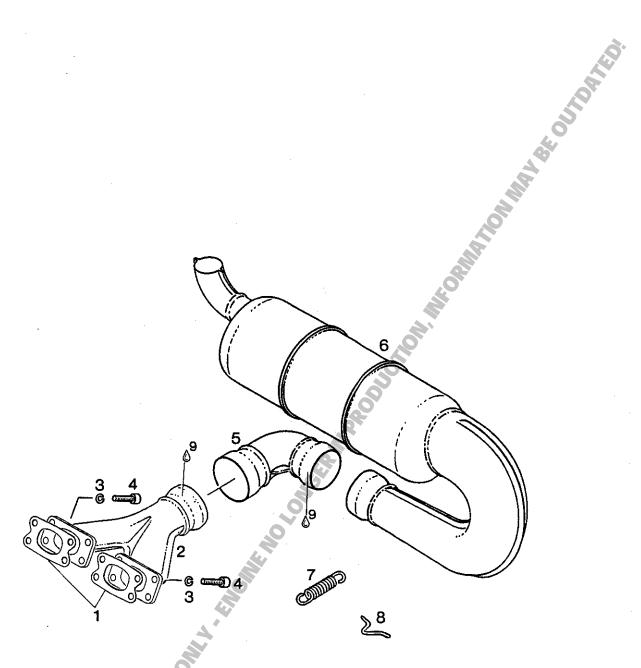

| 67  | Auspuffanlage, Ausfüh<br>Exhaust system, config         | rung sidemount<br>guration sidemount                          |                                                    |
|-----|---------------------------------------------------------|---------------------------------------------------------------|----------------------------------------------------|
| 69  | Auspuffanlage, Ausführ<br>Exhaust system, configu       | rung 1 x 90 Grad, mit Ve<br>uration 1 x 90 degrees,           | erbindungsbogen<br>with connecting elbow           |
| 73  | Auspuffanlagen<br>Exhaust systems-single                | parts                                                         |                                                    |
| 77  | Auspuffanlage (Ausführ<br>Exhaust system (config.       | rung 40 kW und 32 kW)<br>40 kW and 32 kW)                     | AGA .                                              |
| 79  | Nachdämpferanlage<br>After-muffler system               |                                                               | ORINI                                              |
| 81  | 2-teiliges Kühlerset (Kü<br>2-piece radiator set (coo   | hlfläche 2x2,4 dm²)<br>ling surface 2 x 37,2 in²)             |                                                    |
| 85  | 2-teiliges Kühlerset (Kü<br>2-piece radiator set (coo   | hlfläche 2x3,2 dm²)<br>ling surface 2 x 49,6 in²)             |                                                    |
| 89  | 2-teiliges Kühlerset häng<br>2-piece radiator set inver | gend (Kühlfläche 2x3,2 dm²)<br>rtet (cooling surface 2 x 49,6 | in²)                                               |
| 93  | 1-teiliger Kühler, Überla<br>1-piece radiator, overflo  | nuf- und Ausgleichsgefäß<br>w bottle and expansion tank       | ·                                                  |
| 95  | Untersetzungsgetriebe<br>Reduction gear box             | "B" I = 2,00, I = 2,24 oder<br>"B" I = 2,00, I = 2,24 or      | I = 2,58<br>I = 2,58                               |
| 99  | Untersetungsgetriebe<br>Reduction gear box              | "C" I = 2,62, I = 3,00 oder<br>"C" I = 2,62, I = 3,00 or      | I = 3,47  oder  I = 4,00<br>I = 3,47  or  I = 4,00 |
| 105 | Untersetungsgetriebe<br>Reduction gear box              | "E" I = 2,62, I = 3,00 oder<br>"E" I = 2,62, I = 3,00 or      | I = 3,47  oder  I = 4,00<br>I = 3,47  or  I = 4,00 |
| 111 | Lichtgenerator 12V 220V<br>Generator 12V 220W in        | W in Verbindung mit "C" ode<br>combination with "C" or "E"    | er "E" Getriebe<br>reduction gear                  |
| 115 | Anzeigegeräte<br>Instrument                             |                                                               |                                                    |
| 117 | Betiebsdatenerfassungsgo<br>Fly-Dat Instrument          | erät Fly-Dat                                                  |                                                    |
| 119 | .ROTAX - Aufkleber<br>ROTAX - label                     |                                                               | •                                                  |
| 121 | .Blockmotor,Werkzeuge u<br>Short block engine, repair   | and Dichtungssatz für den Mer<br>tools and gasket set for the | otor<br>engine                                     |
| 127 | . Werkzeuge und Dichtung<br>Repair tools and gasket so  | ssatz für Getriebeausführung<br>et for reduction gear box con | g "B"<br>figuration "B"                            |
| 129 | . Werkzeuge und Dichtung<br>Repair tools and gasket se  | ssatz für Getriebeausführung<br>et for reduction gear box con | g"C"und "E"<br>fig."C"and"E"                       |
| 131 | .UL- Vertreterverzeichnis<br>UL- distribution and servi | ice partners                                                  |                                                    |