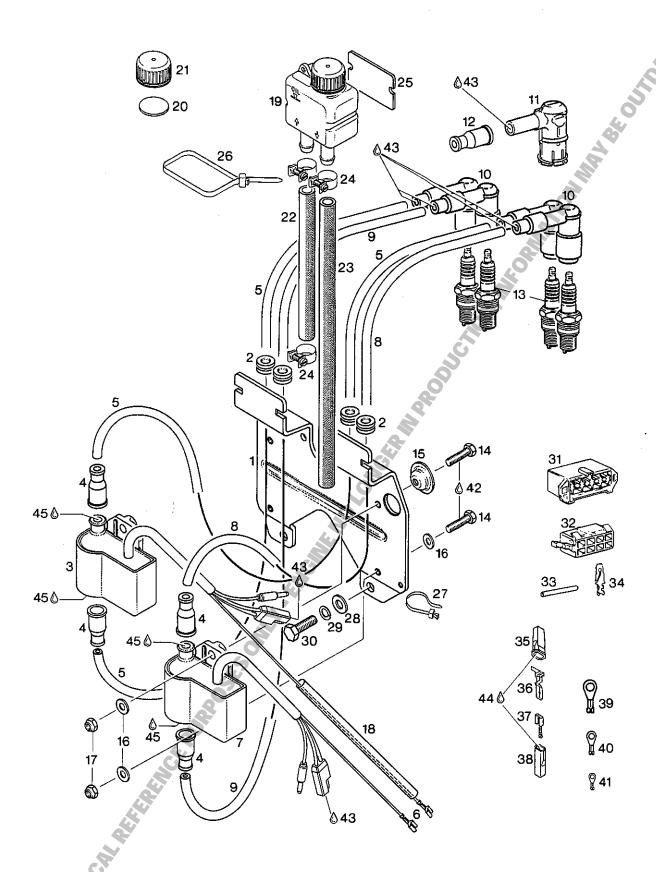

| 67  | Auspuffanlage, Ausfüh<br>Exhaust system, config         | rung sidemount<br>guration sidemount                          |                                                    |
|-----|---------------------------------------------------------|---------------------------------------------------------------|----------------------------------------------------|
| 69  | Auspuffanlage, Ausführ<br>Exhaust system, configu       | rung 1 x 90 Grad, mit Ve<br>uration 1 x 90 degrees,           | erbindungsbogen<br>with connecting elbow           |
| 73  | Auspuffanlagen<br>Exhaust systems-single                | parts                                                         |                                                    |
| 77  | Auspuffanlage (Ausführ<br>Exhaust system (config.       | rung 40 kW und 32 kW)<br>40 kW and 32 kW)                     | AGA .                                              |
| 79  | Nachdämpferanlage<br>After-muffler system               |                                                               | ORINI                                              |
| 81  | 2-teiliges Kühlerset (Kü<br>2-piece radiator set (coo   | hlfläche 2x2,4 dm²)<br>ling surface 2 x 37,2 in²)             |                                                    |
| 85  | 2-teiliges Kühlerset (Kü<br>2-piece radiator set (coo   | hlfläche 2x3,2 dm²)<br>ling surface 2 x 49,6 in²)             |                                                    |
| 89  | 2-teiliges Kühlerset häng<br>2-piece radiator set inver | gend (Kühlfläche 2x3,2 dm²)<br>rtet (cooling surface 2 x 49,6 | in²)                                               |
| 93  | 1-teiliger Kühler, Überla<br>1-piece radiator, overflo  | nuf- und Ausgleichsgefäß<br>w bottle and expansion tank       | ·                                                  |
| 95  | Untersetzungsgetriebe<br>Reduction gear box             | "B" I = 2,00, I = 2,24 oder<br>"B" I = 2,00, I = 2,24 or      | I = 2,58<br>I = 2,58                               |
| 99  | Untersetungsgetriebe<br>Reduction gear box              | "C" I = 2,62, I = 3,00 oder<br>"C" I = 2,62, I = 3,00 or      | I = 3,47  oder  I = 4,00<br>I = 3,47  or  I = 4,00 |
| 105 | Untersetungsgetriebe<br>Reduction gear box              | "E" I = 2,62, I = 3,00 oder<br>"E" I = 2,62, I = 3,00 or      | I = 3,47  oder  I = 4,00<br>I = 3,47  or  I = 4,00 |
| 111 | Lichtgenerator 12V 220V<br>Generator 12V 220W in        | W in Verbindung mit "C" ode<br>combination with "C" or "E"    | er "E" Getriebe<br>reduction gear                  |
| 115 | Anzeigegeräte<br>Instrument                             |                                                               |                                                    |
| 117 | Betiebsdatenerfassungsgo<br>Fly-Dat Instrument          | erät Fly-Dat                                                  |                                                    |
| 119 | .ROTAX - Aufkleber<br>ROTAX - label                     |                                                               | •                                                  |
| 121 | .Blockmotor,Werkzeuge u<br>Short block engine, repair   | and Dichtungssatz für den Mer<br>tools and gasket set for the | otor<br>engine                                     |
| 127 | . Werkzeuge und Dichtung<br>Repair tools and gasket so  | ssatz für Getriebeausführung<br>et for reduction gear box con | g "B"<br>figuration "B"                            |
| 129 | . Werkzeuge und Dichtung<br>Repair tools and gasket se  | ssatz für Getriebeausführung<br>et for reduction gear box con | g"C"und "E"<br>fig."C"and"E"                       |
| 131 | .UL- Vertreterverzeichnis<br>UL- distribution and servi | ice partners                                                  |                                                    |