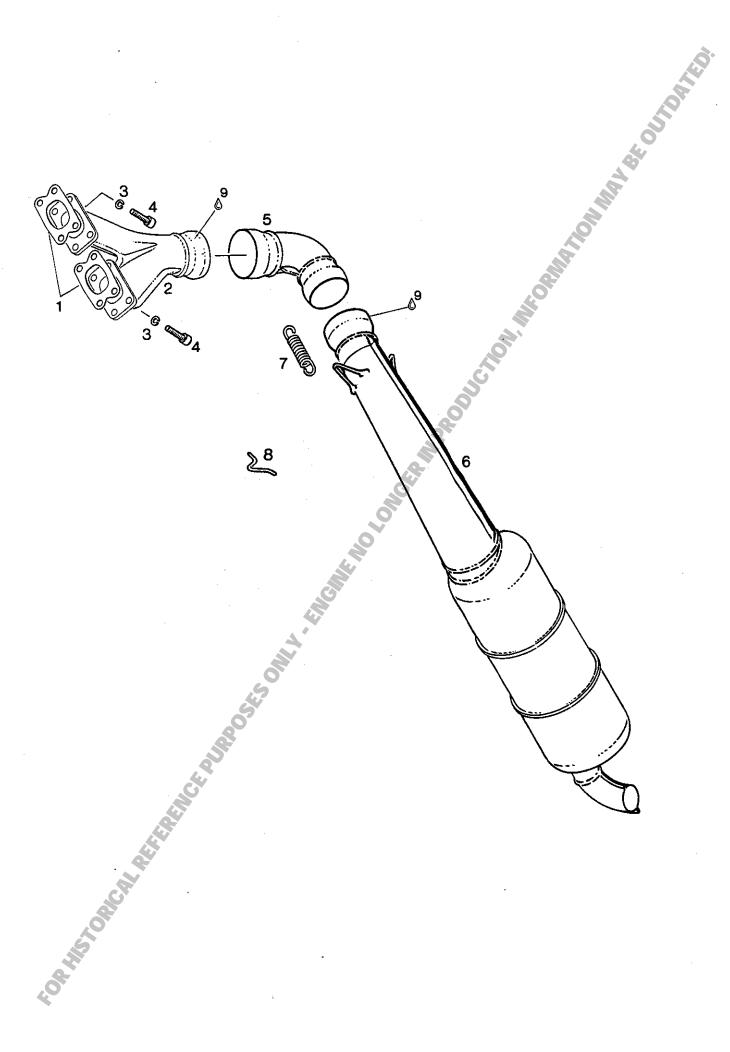

#### SEITE / PAGE

| DUZ! | ••• |   | •• | AW 4.4    |  |
|------|-----|---|----|-----------|--|
| 582/ | 32  | _ | 32 | <b>LW</b> |  |

| 3                                                                                                                                                         |
|-----------------------------------------------------------------------------------------------------------------------------------------------------------|
| Crankcase, drive for rotary valve, water pump  9                                                                                                          |
| 13Zylinder, Zylinderkopf<br>Cylinder, cylinder head                                                                                                       |
| 17Drehschieberdeckel, Luftfilter Rotary valve cover, air filter                                                                                           |
| 21Drehschieberdeckel, Ölpumpentrieb, Ölpumpe, Ansaugfilter<br>Rotary valve cover, oil pump drive, oil pump, air cleaner                                   |
| 25DUCATI Magnetzünder-Generator 12V 170W Startrolle DUCATI magneto generator 12V 170W starting pulley                                                     |
| 29Ölbehälter, Zündspulen, Trägerplatte Oil tank, ignition coils, supporting plate                                                                         |
| 33Rückholstarter Rewind starter                                                                                                                           |
| 35Ritzelanlasser, Ausführung magnetseitig Electric starter, configuration magneto-side                                                                    |
| 39Ritzelanlasser-Einzelteile, Ausführung magnetseitig<br>Electric starter-single parts, configuration magneto-side                                        |
| 42Ritzelanlasser, Ausführung abtriebsseitig Electric starter, configuration p. t. o side                                                                  |
| 44                                                                                                                                                        |
| 47Vergaser-Übersicht carburetor calibration sheet                                                                                                         |
| 49BING Doppelschwimmer-Startvergaser 36 mm, 2-Vergaser Ausführung BING double-float carburetor 36 mm, 2-carburetor configuration                          |
| 55BING Doppelschwimmer-Startvergaser 36 mm, 1-Verg. Ausfg. m. Ansaugdämpfer BING double-float carburetor 36 mm, 1-carburetor config. with intake silencer |
| 59Benzinpumpe, Primer pumpe Fuel pump, primer pump                                                                                                        |
| 61Ansaugdämpfer, nur für 1-Vergaser Ausführung Intake silencer, only for 1-carburetor configuration                                                       |
| 63                                                                                                                                                        |
| 65Auspuffanlage, Ausführung gerade Exhaust system, configuration straight                                                                                 |