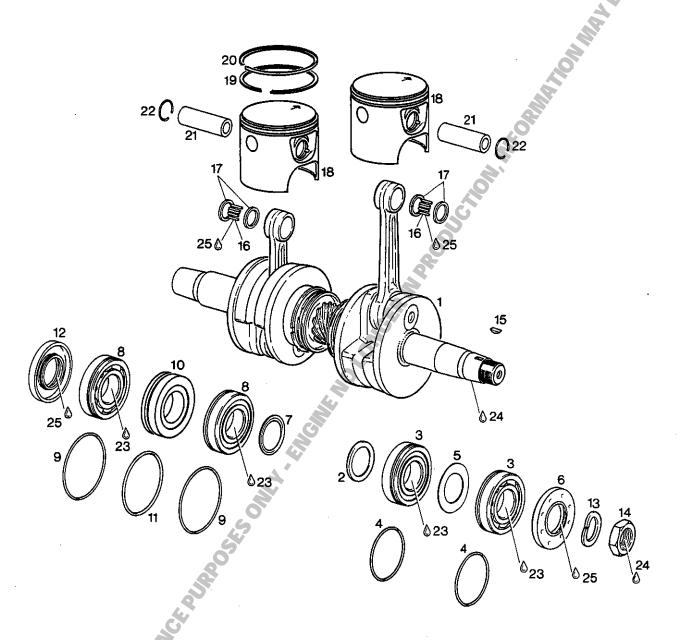

|                  |

Control of the first of the fir



### KURBELWELLE, KUGELLAGER, KOLBEN CRANKSHAFT, BEARINGS, PISTONS

|    | D-NR •<br>• NO • |     |     | B E Z E I C H N U N G<br>D E S C R I P T I O N                             | STUECK<br>QTY. |
|----|------------------|-----|-----|----------------------------------------------------------------------------|----------------|
| 1  | - 12 N           | 996 | 927 | KURBELWELLE KPL. / CRANKSHAFT ASSY                                         | 1              |
| 1  |                  | 996 | 926 | KURBELWELLE KPL. / CRANKSHAFT ASSY., HUB = 64 MM STROKE = 64 MM (2,52 IN.) | • 1            |
| 2  |                  | 827 | 440 | RADIUSSCHEIBE 30,5/42/2 SPACER RING 30,5/42/2                              | . 1            |
| 3  |                  | 832 | 209 | RK-LAGER 6206 N TVH C4 B. BEARING