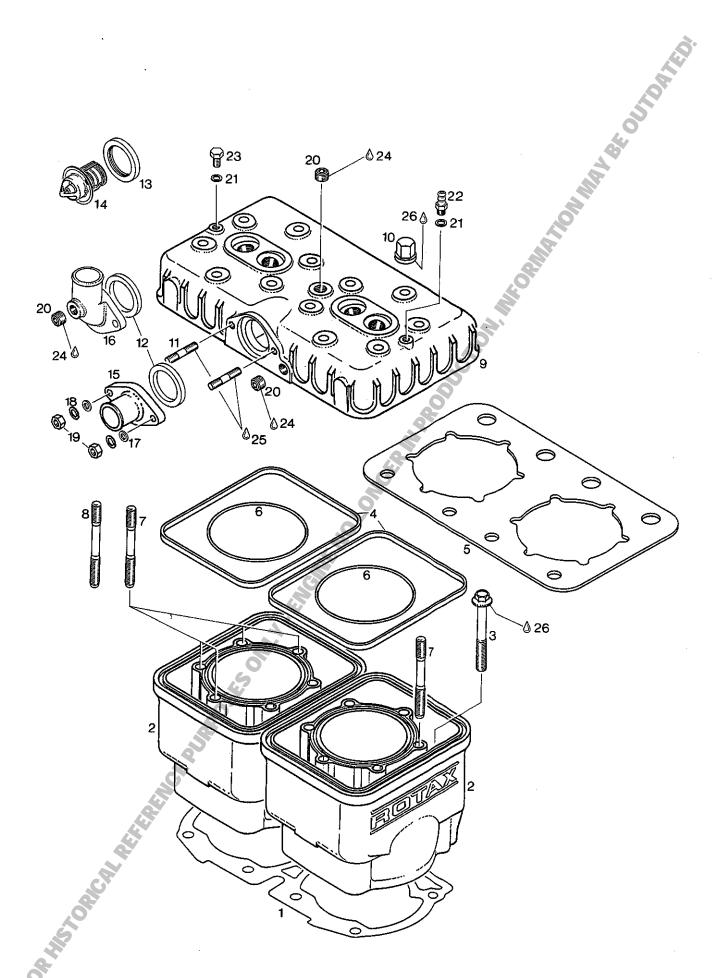

|
| 22                | 945 735               | NULLHAKENRING 18 / CIRCLIP 18                                                                                                             |
| 23                | 297 431               | LOCTITE ANTI-SEIZE 76710 N BED LOCTITE ANTI-SEIZE 76710 10 GR., AS REQ ZUR VERHINDERUNG VON PASSUNGSROST, 10 GR. TO PREVENT METAL GALLING |
| 24                | 899 785               | SCHRAUBENSICHERUNG NIEDRIGFEST N BED LOCTITE 221 VIOLET 10 CC AS REQ LOCTITE 221 VIOLETT, 10 CCM LOW STRENGTH BOND                        |
| 25                | 897 330               | LITHIUMSEIFENFETT LITHIUM-BASE GREASE, 250 GR.,                                                                                           |



#### ZYLINDER, ZYLINDERKOPF CYLINDER, CYLINDER HEAD

| BILD-NR. ILL. NO. | TEILE-NR.<br>PART NO. |                                                                                                                                                                              | STUECK<br>QTY. |
|-------------------|-----------------------|------------------------------------------------------------------------------------------------------------------------------------------------------------------------------|----------------|
| 1                 | 850 775               | DOPPELDICHTUNG / DOUBLE GASKET D.5 MM                                                                                                                                        | 1              |
| 2                 | 913 289