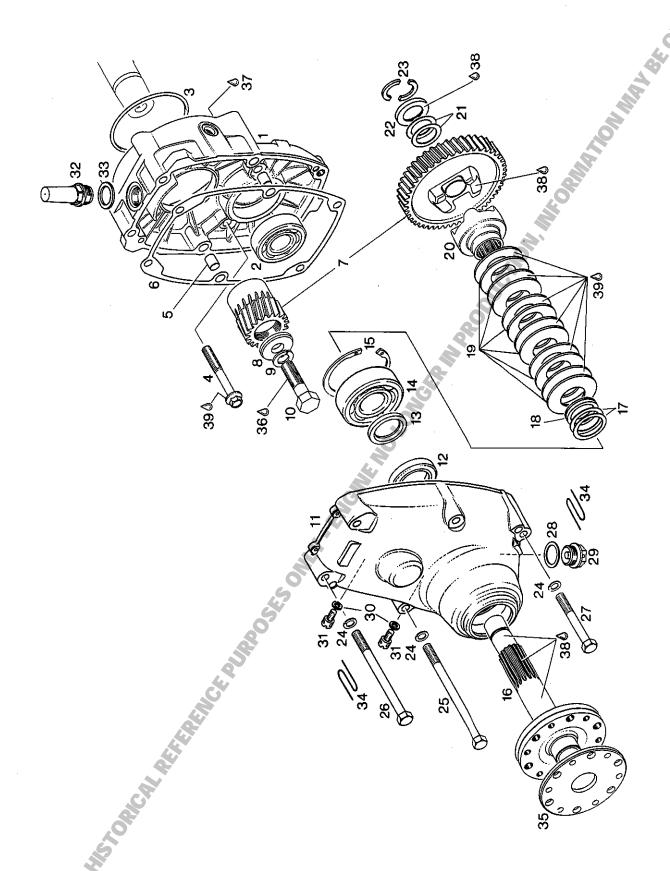

#### KURBELGEHAEUSE, DREHSCHIEBERTRIEB, WASSERPUMPE CRANKCASE, DRIVE FOR ROTARY VALVE, WATER PUMP

| BIL      | D-NR • | TEIL<br>PART | E-NR. | B E Z E I C H N U N G<br>D E S C R I P T I O N                                                          | STUECK<br>QTY. |
|----------|--------|--------------|-------|---------------------------------------------------------------------------------------------------------|----------------|
| 1        | - 10   | 886          | 221   | GEHAEUSE KPL. / CRANKCASE ASSY                                                                          | - 1            |
| 1        | – 11 N | 886          | 466   | GEHAEUSE KPL. / CRANKCASE ASSY.,                                                                        | . 1<br>DVE     |
| 2        |        | 940          | 900   | GEWINDESTIFT M5X6 DIN 916 / SCREW M5X6                                                                  | . 1            |
| 3        |        | 945          | 752   | FEDERRING DIN 128-A8-FST / LOCK WASHER A                                                                | 18 14          |
| 4        |        | 841          | 301   | SK-SCHRAUBE M8X65 DIN 931 HEX. SCREW M8X65ANZUGSDREHMOMENT 24 NM TIGHTENING TORQUE 24 NM (210 IN.LB.)   | • 6            |
| 5.       |        | 841          | 561   | ZYL.SCHRAUBE M8X45 DIN 912 ALLEN SCREW M8X45ANZUGSDREHMOMENT 24 NM TIGHTENING TORQUE 24 NM (210 IN.LB.) | • 6            |
| <b>6</b> |        | 841          | 831   | ZYL.SCHRAUBE M8X75 DIN 912 ALLEN SCREW M8X75                                                            | • 2            |
| 7        |        | 945          | 751   | FEDERRING DIN 128-A6-FST / LOCK WASHER A                                                                | 6 2            |
| 8        |        | 241          | 811   | ZYL.SCHRAUBE M6X35 DIN 912 ALLEN SCREW M6X35                                                            | • 2            |
| 9        |        | 230          | 415   | DICHTRING A 6X10 DIN 7603 GASKET RING A 6X10                                                            | • 1            |
| 1:0      |        | 240          | 771   | SK-SCHRAUBE M6X10 DIN 933 HEX.SCREW M6X10                                                               | • 1            |
| 11       |        | 922          | 245   | WINKELSCHRAUBNIPPEL 1/4-18NPT ANGULAR TUBE 1/4-18NPT                                                    | • 1            |
| 12       |        | 940          | 190   | STIFTSCHRAUBE M10X29/20 / STUD M10X29/20 ANZUGSDREHMOMENT 12 NM TIGHTENING TORQUE 12 NM (105 IN.LB.)    | • 4            |
| 13       | SOR    | 945          | 753   | FEDERRING DIN 128-A10-FST<br>LOCK WASHER A10                                                            | • 4            |

|    | TEILE-NR.<br>PART NO. | BEZEICHNUNG STUECK<br>DESCRIPTION QTY.                                                            |
|----|-----------------------|---------------------------------------------------------------------------------------------------|
| 14 | 242 091               | SK-MUTTER M10 DIN 934 / HEX.NUT M10 4 ANZUGSDREHMOMENT 38 NM TIGHTENING TORQUE 38 NM (335 IN.LB.) |
| 15 | 932 797               | RK-LAGER 6201-Z<br>B. BEARING 6201-Z, 12-32-10                                                    |
| 16 | 245 420               | SICHERUNGSRING 32X1,2 DIN 472 RETAINING RING 32X1,2                                               |
| 17 | 850 710               | WD-RING A 10X30X8 NBR / OIL SEAL 10X30X8. 2                                                       |
| 18 | 937 962               | DREHSCHIEBERWELLE / ROTARY VALVE SHAFT 1                                                          |
| 19 | 937 968               | DREHSCHIEBERWELLE / ROTARY VALVE SHAFT 1 FUER AUSFUEHRUNG MIT DELPUMPE FOR OIL INJECTION          |
| 20 | 930 580               | WD-RING A 20X40X7 NBR / OIL SEAL 20X40X7. 1                                                       |
| 21 | 932 032               | RK-LAGER 6203 TVH C3<br>B. BEARING 6203 TVH C3, 17-40-12 1                                        |
| 22 | 827 510               | SCHEIBE 15,3/32,5/0,5<br>SHIM 15,3/32,5/0,5                                                       |
| 23 | 847 280               | DISTANZHUELSE 15,2/22/24,5 SPACER 15,2/22/24,5                                                    |
| 24 | 927 440               | AUSGLEICHSCHEIBE 15,1/22,5/0,5<br>SHIM 15,1/22,5/0,5                                              |
| 25 | 831 500               | D-RING DIN 3771-14X3-N / D-RING 14-3 1                                                            |
| 26 | 935 730               | DREHSCHIEBERRAD 14 Z ROTARY VALVE GEAR 14 T.,                                                     |
| 27 | 938 810               | DRUCKFEDER DM18 D2 L25,1 COMPRESSION SPRING 25,1 MM                                               |
| 28 | 827 430               | FEDERTELLER / SPRING HOLDING CUP 1                                                                |
| 29 | 845 160               | SPRENGRING 12 DIN 9045 / CIRCLIP 12 1                                                             |
| 30 | 227 945               | ANLAUFSCHEIBE 8,1/15/0,5 THRUST WASHER 8,1/15/0,5                                                 |
| 31 | 227 155               | REIBSCHEIBE / FRICTION WASHER 1                                                                   |
| 32 | 922 036               | LAUFRAD / IMPELLER 1                                                                              |
| 33 | 244 211               | SCHEIBE 6,4 DIN 134 / WASHER 6,4 1                                                                |

| BILD- | -NR .<br>NO . | TEIL<br>PART | E-NR. | B E Z E I C H N U N G<br>D E S C R I P T I O N                                                                                                                                      | STUECK<br>QTY•                                                                                                                                                                                                                                                                                                                                                                                                                                                                                                                                                                                                                                                                                                                                                                                                                                                                                                                                                                                                                                                                                                                                                                                                                                                                                                                                                                                                                                                                                                                                                                                                                                                                                                                                                                                                                                                                                                                                                                                                                                                                                                                 |
|-------|---------------|--------------|-------|-------------------------------------------------------------------------------------------------------------------------------------------------------------------------------------|--------------------------------------------------------------------------------------------------------------------------------------------------------------------------------------------------------------------------------------------------------------------------------------------------------------------------------------------------------------------------------------------------------------------------------------------------------------------------------------------------------------------------------------------------------------------------------------------------------------------------------------------------------------------------------------------------------------------------------------------------------------------------------------------------------------------------------------------------------------------------------------------------------------------------------------------------------------------------------------------------------------------------------------------------------------------------------------------------------------------------------------------------------------------------------------------------------------------------------------------------------------------------------------------------------------------------------------------------------------------------------------------------------------------------------------------------------------------------------------------------------------------------------------------------------------------------------------------------------------------------------------------------------------------------------------------------------------------------------------------------------------------------------------------------------------------------------------------------------------------------------------------------------------------------------------------------------------------------------------------------------------------------------------------------------------------------------------------------------------------------------|
| 34    |               | 842          | 042   | SICHERUNGSMUTTER N M6 DIN 980<br>LOCK NUT M6ANZUGSDREHMOMENT 7 NM<br>TIGHTENING TORQUE 7 NM (60 IN.LB.)                                                                             | ON THE PARTY OF TH |
| 35    |               | 831          | 615   | DICHTUNG / GASKET                                                                                                                                                                   | . 1                                                                                                                                                                                                                                                                                                                                                                                                                                                                                                                                                                                                                                                                                                                                                                                                                                                                                                                                                                                                                                                                                                                                                                                                                                                                                                                                                                                                                                                                                                                                                                                                                                                                                                                                                                                                                                                                                                                                                                                                                                                                                                                            |
| 36    | N             | 222          | 388   | WASSERPUMPENGEHAEUSE / WATER PUMP HOUSIN                                                                                                                                            | IG 1                                                                                                                                                                                                                                                                                                                                                                                                                                                                                                                                                                                                                                                                                                                                                                                                                                                                                                                                                                                                                                                                                                                                                                                                                                                                                                                                                                                                                                                                                                                                                                                                                                                                                                                                                                                                                                                                                                                                                                                                                                                                                                                           |
| 37    |               | 830          | 890   | DICHTRING 6,2/8,9/1 GASKET RING 6,2/8,9/1                                                                                                                                           | . 2                                                                                                                                                                                                                                                                                                                                                                                                                                                                                                                                                                                                                                                                                                                                                                                                                                                                                                                                                                                                                                                                                                                                                                                                                                                                                                                                                                                                                                                                                                                                                                                                                                                                                                                                                                                                                                                                                                                                                                                                                                                                                                                            |
| 38    |               | 841          |       | SK-SCHRAUBE M6X8 DIN 933 HEX. SCREW M6X8                                                                                                                                            | • 2                                                                                                                                                                                                                                                                                                                                                                                                                                                                                                                                                                                                                                                                                                                                                                                                                                                                                                                                                                                                                                                                                                                                                                                                                                                                                                                                                                                                                                                                                                                                                                                                                                                                                                                                                                                                                                                                                                                                                                                                                                                                                                                            |
| 39    |               | 940          | 557   | SCHLAUCHTUELLE M6 / HOSE NIPPLE M6 FUER ENTLUEFTUNG, BEI EINBAUWEISE DES MOTORS MIT ZUENDKERZEN NACH UNTEN. FOR EVACUATION OF AIR, AT INSTALLATION OF ENGINE WITH SPARK PLUGS DOWN. | • 1                                                                                                                                                                                                                                                                                                                                                                                                                                                                                                                                                                                                                                                                                                                                                                                                                                                                                                                                                                                                                                                                                                                                                                                                                                                                                                                                                                                                                                                                                                                                                                                                                                                                                                                                                                                                                                                                                                                                                                                                                                                                                                                            |
| 40    |               | 841          | 540   | TAPTITE-SCHRAUBE M6X25 TAPTITE-SCREW M6X25ANZUGSDREHMOMENT 8 NM TIGHTENING TORQUE 8 NM (70 IN.LB.)                                                                                  | • 4                                                                                                                                                                                                                                                                                                                                                                                                                                                                                                                                                                                                                                                                                                                                                                                                                                                                                                                                                                                                                                                                                                                                                                                                                                                                                                                                                                                                                                                                                                                                                                                                                                                                                                                                                                                                                                                                                                                                                                                                                                                                                                                            |
| 41    |               | 845          | 260   | SEEGER-V-RING J 40X1,75 V<br>SNAP RING 40X1,75                                                                                                                                      | . 1                                                                                                                                                                                                                                                                                                                                                                                                                                                                                                                                                                                                                                                                                                                                                                                                                                                                                                                                                                                                                                                                                                                                                                                                                                                                                                                                                                                                                                                                                                                                                                                                                                                                                                                                                                                                                                                                                                                                                                                                                                                                                                                            |
| 42    |               | 924          | 504   | DREHSCHIEBER / ROTARY VALVE 132 DEGR., DREHSCHIEBERAUSSCHNITT 132 GRAD, FUER MOTOR TYPE 582/48 UND 582/40. CUT-OFF SECTION 132 DEGREES, FOR ENGINE TYPE 582/48 AND 582/40.          | • 1                                                                                                                                                                                                                                                                                                                                                                                                                                                                                                                                                                                                                                                                                                                                                                                                                                                                                                                                                                                                                                                                                                                                                                                                                                                                                                                                                                                                                                                                                                                                                                                                                                                                                                                                                                                                                                                                                                                                                                                                                                                                                                                            |
| 42    |               | 924          | 506   | DREHSCHIEBER / ROTARY VALVE 117 DEGR DREHSCHIEBERAUSSCHNITT 117 GRAD, FUER MOTOR TYPE 582/32. CUT-OFF SECTION 117 DEGREES, FOR ENGINE TYPE 582/32.                                  | • 1                                                                                                                                                                                                                                                                                                                                                                                                                                                                                                                                                                                                                                                                                                                                                                                                                                                                                                                                                                                                                                                                                                                                                                                                                                                                                                                                                                                                                                                                                                                                                                                                                                                                                                                                                                                                                                                                                                                                                                                                                                                                                                                            |
| 43    |               | 853          | 322   | STECKERWINKEL / RECEPTACLE                                                                                                                                                          | • 1                                                                                                                                                                                                                                                                                                                                                                                                                                                                                                                                                                                                                                                                                                                                                                                                                                                                                                                                                                                                                                                                                                                                                                                                                                                                                                                                                                                                                                                                                                                                                                                                                                                                                                                                                                                                                                                                                                                                                                                                                                                                                                                            |
| 44    |               | 865          | 993   | MASSELEITUNG KPL. / MASS CABLE ASSY.,                                                                                                                                               | • 1                                                                                                                                                                                                                                                                                                                                                                                                                                                                                                                                                                                                                                                                                                                                                                                                                                                                                                                                                                                                                                                                                                                                                                                                                                                                                                                                                                                                                                                                                                                                                                                                                                                                                                                                                                                                                                                                                                                                                                                                                                                                                                                            |
| 45    |               | 945          | 750   | FEDERRING DIN 128-A5-FST / LOCK WASHER AS                                                                                                                                           | 5 2                                                                                                                                                                                                                                                                                                                                                                                                                                                                                                                                                                                                                                                                                                                                                                                                                                                                                                                                                                                                                                                                                                                                                                                                                                                                                                                                                                                                                                                                                                                                                                                                                                                                                                                                                                                                                                                                                                                                                                                                                                                                                                                            |
| 46    |               | 240          | 561   | ZYL-SCHRAUBE M5X12 DIN 84 PAN HEAD SCREW M5X12                                                                                                                                      | . 2                                                                                                                                                                                                                                                                                                                                                                                                                                                                                                                                                                                                                                                                                                                                                                                                                                                                                                                                                                                                                                                                                                                                                                                                                                                                                                                                                                                                                                                                                                                                                                                                                                                                                                                                                                                                                                                                                                                                                                                                                                                                                                                            |
| 47    | SOR           | 897          | 280   | HINWEISSCHILD / "CAGELESS"-LABEL                                                                                                                                                    | . 1<br>ERUNG                                                                                                                                                                                                                                                                                                                                                                                                                                                                                                                                                                                                                                                                                                                                                                                                                                                                                                                                                                                                                                                                                                                                                                                                                                                                                                                                                                                                                                                                                                                                                                                                                                                                                                                                                                                                                                                                                                                                                                                                                                                                                                                   |