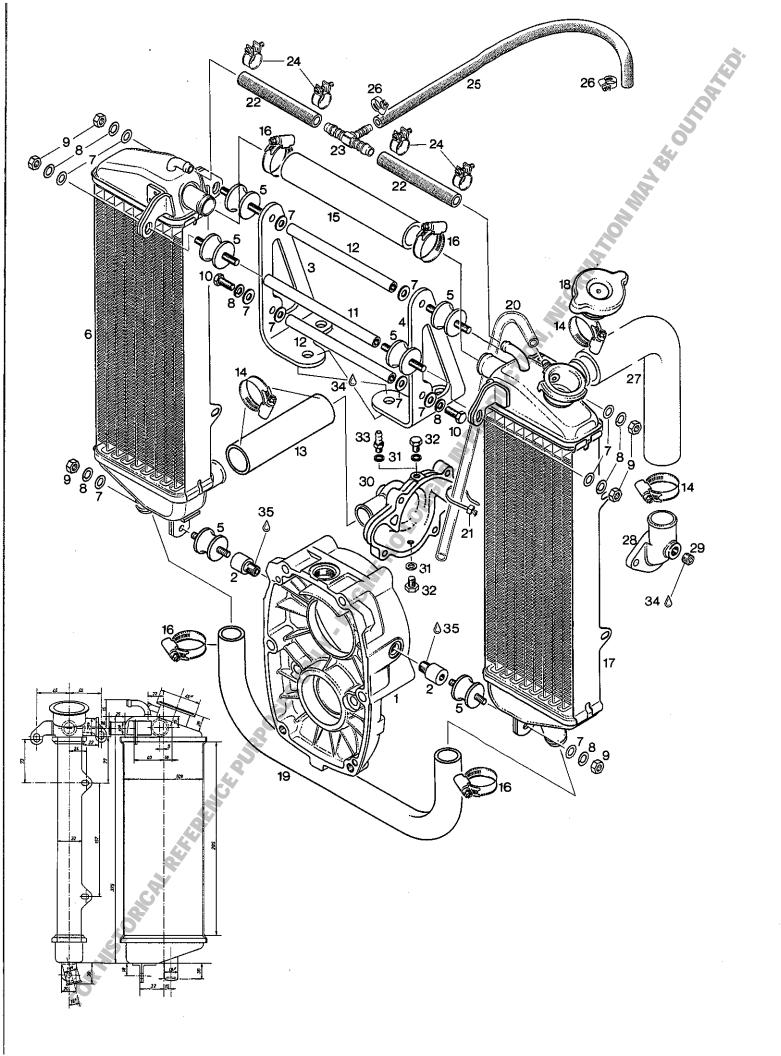

| 67  | Auspuffanlage, Ausfüh<br>Exhaust system, config         | rung sidemount<br>guration sidemount                          |                                                    |
|-----|---------------------------------------------------------|---------------------------------------------------------------|----------------------------------------------------|
| 69  | Auspuffanlage, Ausführ<br>Exhaust system, configu       | rung 1 x 90 Grad, mit Ve<br>uration 1 x 90 degrees,           | erbindungsbogen<br>with connecting elbow           |
| 73  | Auspuffanlagen<br>Exhaust systems-single                | parts                                                         |                                                    |
| 77  | Auspuffanlage (Ausführ<br>Exhaust system (config.       | rung 40 kW und 32 kW)<br>40 kW and 32 kW)                     | AGA .                                              |
| 79  | Nachdämpferanlage<br>After-muffler system               |                                                               | ORINI                                              |
| 81  | 2-teiliges Kühlerset (Kü<br>2-piece radiator set (coo   | hlfläche 2x2,4 dm²)<br>ling surface 2 x 37,2 in²)             |                                                    |
| 85  | 2-teiliges Kühlerset (Kü<br>2-piece radiator set (coo   | hlfläche 2x3,2 dm²)<br>ling surface 2 x 49,6 in²)             |                                                    |
| 89  | 2-teiliges Kühlerset häng<br>2-piece radiator set inver | gend (Kühlfläche 2x3,2 dm²)<br>rtet (cooling surface 2 x 49,6 | in²)                                               |
| 93  | 1-teiliger Kühler, Überla<br>1-piece radiator, overflo  | nuf- und Ausgleichsgefäß<br>w bottle and expansion tank       | ·                                                  |
| 95  | Untersetzungsgetriebe<br>Reduction gear box             | "B" I = 2,00, I = 2,24 oder<br>"B" I = 2,00, I = 2,24 or      | I = 2,58<br>I = 2,58                               |
| 99  | Untersetungsgetriebe<br>Reduction gear box              | "C" I = 2,62, I = 3,00 oder<br>"C" I = 2,62, I = 3,00 or      | I = 3,47  oder  I = 4,00<br>I = 3,47  or  I = 4,00 |
| 105 | Untersetungsgetriebe<br>Reduction gear box              | "E" I = 2,62, I = 3,00 oder<br>"E" I = 2,62, I = 3,00 or      | I = 3,47  oder  I = 4,00<br>I = 3,47  or  I = 4,00 |
| 111 | Lichtgenerator 12V 220V<br>Generator 12V 220W in        | W in Verbindung mit "C" ode<br>combination with "C" or "E"    | er "E" Getriebe<br>reduction gear                  |
| 115 | Anzeigegeräte<br>Instrument                             |                                                               |                                                    |
| 117 | Betiebsdatenerfassungsgo<br>Fly-Dat Instrument          | erät Fly-Dat                                                  |                                                    |
| 119 | .ROTAX - Aufkleber<br>ROTAX - label                     |                                                               | •                                                  |
| 121 | .Blockmotor,Werkzeuge u<br>Short block engine, repair   | and Dichtungssatz für den Mer<br>tools and gasket set for the | otor<br>engine                                     |
| 127 | . Werkzeuge und Dichtung<br>Repair tools and gasket so  | ssatz für Getriebeausführung<br>et for reduction gear box con | g "B"<br>figuration "B"                            |
| 129 | . Werkzeuge und Dichtung<br>Repair tools and gasket se  | ssatz für Getriebeausführung<br>et for reduction gear box con | g"C"und "E"<br>fig."C"and"E"                       |
| 131 | .UL- Vertreterverzeichnis<br>UL- distribution and servi | ice partners                                                  |                                                    |