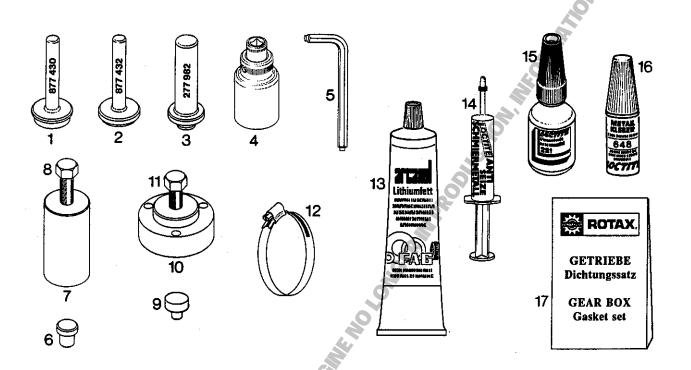

| 67  | Auspuffanlage, Ausfüh<br>Exhaust system, config         | rung sidemount<br>guration sidemount                          |                                                    |
|-----|---------------------------------------------------------|---------------------------------------------------------------|----------------------------------------------------|
| 69  | Auspuffanlage, Ausführ<br>Exhaust system, configu       | rung 1 x 90 Grad, mit Ve<br>uration 1 x 90 degrees,           | erbindungsbogen<br>with connecting elbow           |
| 73  | Auspuffanlagen<br>Exhaust systems-single                | parts                                                         |                                                    |
| 77  | Auspuffanlage (Ausführ<br>Exhaust system (config.       | rung 40 kW und 32 kW)<br>40 kW and 32 kW)                     | AGA .                                              |
| 79  | Nachdämpferanlage<br>After-muffler system               |                                                               | ORINI                                              |
| 81  | 2-teiliges Kühlerset (Kü<br>2-piece radiator set (coo   | hlfläche 2x2,4 dm²)<br>ling surface 2 x 37,2 in²)             |                                                    |
| 85  | 2-teiliges Kühlerset (Kü<br>2-piece radiator set (coo   | hlfläche 2x3,2 dm²)<br>ling surface 2 x 49,6 in²)             |                                                    |
| 89  | 2-teiliges Kühlerset häng<br>2-piece radiator set inver | gend (Kühlfläche 2x3,2 dm²)<br>rtet (cooling surface 2 x 49,6 | in²)                                               |
| 93  | 1-teiliger Kühler, Überla<br>1-piece radiator, overflo  | nuf- und Ausgleichsgefäß<br>w bottle and expansion tank       | ·                                                  |
| 95  | Untersetzungsgetriebe<br>Reduction gear box             | "B" I = 2,00, I = 2,24 oder<br>"B" I = 2,00, I = 2,24 or      | I = 2,58<br>I = 2,58                               |
| 99  | Untersetungsgetriebe<br>Reduction gear box              | "C" I = 2,62, I = 3,00 oder<br>"C" I = 2,62, I = 3,00 or      | I = 3,47  oder  I = 4,00<br>I = 3,47  or  I = 4,00 |
| 105 | Untersetungsgetriebe<br>Reduction gear box              | "E" I = 2,62, I = 3,00 oder<br>"E" I = 2,62, I = 3,00 or      | I = 3,47  oder  I = 4,00<br>I = 3,47  or  I = 4,00 |
| 111 | Lichtgenerator 12V 220V<br>Generator 12V 220W in        | W in Verbindung mit "C" ode<br>combination with "C" or "E"    | er "E" Getriebe<br>reduction gear                  |
| 115 | Anzeigegeräte<br>Instrument                             |                                                               |                                                    |
| 117 | Betiebsdatenerfassungsgo<br>Fly-Dat Instrument          | erät Fly-Dat                                                  |                                                    |
| 119 | .ROTAX - Aufkleber<br>ROTAX - label                     |                                                               | •                                                  |
| 121 | .Blockmotor,Werkzeuge u<br>Short block engine, repair   | and Dichtungssatz für den Mer<br>tools and gasket set for the | otor<br>engine                                     |
| 127 | . Werkzeuge und Dichtung<br>Repair tools and gasket so  | ssatz für Getriebeausführung<br>et for reduction gear box con | g "B"<br>figuration "B"                            |
| 129 | . Werkzeuge und Dichtung<br>Repair tools and gasket se  | ssatz für Getriebeausführung<br>et for reduction gear box con | g"C"und "E"<br>fig."C"and"E"                       |
| 131 | .UL- Vertreterverzeichnis<br>UL- distribution and servi | ice partners                                                  |                                                    |