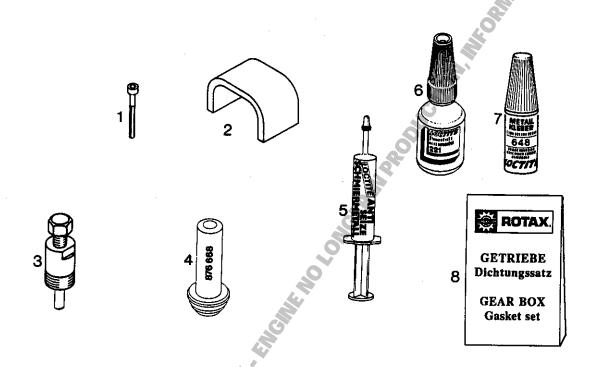

| 67  | Auspuffanlage, Ausfüh<br>Exhaust system, config         | rung sidemount<br>guration sidemount                          |                                                    |
|-----|---------------------------------------------------------|---------------------------------------------------------------|----------------------------------------------------|
| 69  | Auspuffanlage, Ausführ<br>Exhaust system, configu       | rung 1 x 90 Grad, mit Ve<br>uration 1 x 90 degrees,           | erbindungsbogen<br>with connecting elbow           |
| 73  | Auspuffanlagen<br>Exhaust systems-single                | parts                                                         |                                                    |
| 77  | Auspuffanlage (Ausführ<br>Exhaust system (config.       | rung 40 kW und 32 kW)<br>40 kW and 32 kW)                     | AGA .                                              |
| 79  | Nachdämpferanlage<br>After-muffler system               |                                                               | ORINI                                              |
| 81  | 2-teiliges Kühlerset (Kü<br>2-piece radiator set (coo   | hlfläche 2x2,4 dm²)<br>ling surface 2 x 37,2 in²)             |                                                    |
| 85  | 2-teiliges Kühlerset (Kü<br>2-piece radiator set (coo   | hlfläche 2x3,2 dm²)<br>ling surface 2 x 49,6 in²)             |                                                    |
| 89  | 2-teiliges Kühlerset häng<br>2-piece radiator set inver | gend (Kühlfläche 2x3,2 dm²)<br>rtet (cooling surface 2 x 49,6 | in²)                                               |
| 93  | 1-teiliger Kühler, Überla<br>1-piece radiator, overflo  | nuf- und Ausgleichsgefäß<br>w bottle and expansion tank       | ·                                                  |
| 95  | Untersetzungsgetriebe<br>Reduction gear box             | "B" I = 2,00, I = 2,24 oder<br>"B" I = 2,00, I = 2,24 or      | I = 2,58<br>I = 2,58                               |
| 99  | Untersetungsgetriebe<br>Reduction gear box              | "C" I = 2,62, I = 3,00 oder<br>"C" I = 2,62, I = 3,00 or      | I = 3,47  oder  I = 4,00<br>I = 3,47  or  I = 4,00 |
| 105 | Untersetungsgetriebe<br>Reduction gear box              | "E" I = 2,62, I = 3,00 oder<br>"E" I = 2,62, I = 3,00 or      | I = 3,47  oder  I = 4,00<br>I = 3,47  or  I = 4,00 |
| 111 | Lichtgenerator 12V 220V<br>Generator 12V 220W in        | W in Verbindung mit "C" ode<br>combination with "C" or "E"    | er "E" Getriebe<br>reduction gear                  |
| 115 | Anzeigegeräte<br>Instrument                             |                                                               |                                                    |
| 117 | Betiebsdatenerfassungsgo<br>Fly-Dat Instrument          | erät Fly-Dat                                                  |                                                    |
| 119 | .ROTAX - Aufkleber<br>ROTAX - label                     |                                                               | •                                                  |
| 121 | .Blockmotor,Werkzeuge u<br>Short block engine, repair   | and Dichtungssatz für den Mer<br>tools and gasket set for the | otor<br>engine                                     |
| 127 | . Werkzeuge und Dichtung<br>Repair tools and gasket so  | ssatz für Getriebeausführung<br>et for reduction gear box con | g "B"<br>figuration "B"                            |
| 129 | . Werkzeuge und Dichtung<br>Repair tools and gasket se  | ssatz für Getriebeausführung<br>et for reduction gear box con | g"C"und "E"<br>fig."C"and"E"                       |
| 131 | .UL- Vertreterverzeichnis<br>UL- distribution and servi | ice partners                                                  |                                                    |