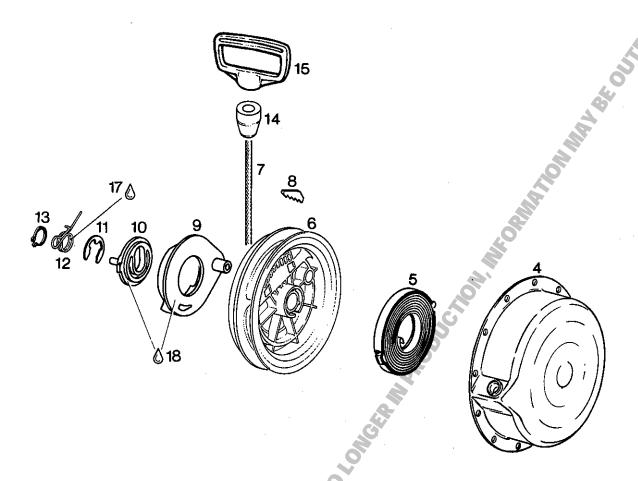

| 67  | Auspuffanlage, Ausfüh<br>Exhaust system, config         | rung sidemount<br>guration sidemount                          |                                                    |
|-----|---------------------------------------------------------|---------------------------------------------------------------|----------------------------------------------------|
| 69  | Auspuffanlage, Ausführ<br>Exhaust system, configu       | rung 1 x 90 Grad, mit Ve<br>uration 1 x 90 degrees,           | erbindungsbogen<br>with connecting elbow           |
| 73  | Auspuffanlagen<br>Exhaust systems-single                | parts                                                         |                                                    |
| 77  | Auspuffanlage (Ausführ<br>Exhaust system (config.       | rung 40 kW und 32 kW)<br>40 kW and 32 kW)                     | AGA .                                              |
| 79  | Nachdämpferanlage<br>After-muffler system               |                                                               | ORINI                                              |
| 81  | 2-teiliges Kühlerset (Kü<br>2-piece radiator set (coo   | hlfläche 2x2,4 dm²)<br>ling surface 2 x 37,2 in²)             |                                                    |
| 85  | 2-teiliges Kühlerset (Kü<br>2-piece radiator set (coo   | hlfläche 2x3,2 dm²)<br>ling surface 2 x 49,6 in²)             |                                                    |
| 89  | 2-teiliges Kühlerset häng<br>2-piece radiator set inver | gend (Kühlfläche 2x3,2 dm²)<br>rtet (cooling surface 2 x 49,6 | in²)                                               |
| 93  | 1-teiliger Kühler, Überla<br>1-piece radiator, overflo  | nuf- und Ausgleichsgefäß<br>w bottle and expansion tank       | ·                                                  |
| 95  | Untersetzungsgetriebe<br>Reduction gear box             | "B" I = 2,00, I = 2,24 oder<br>"B" I = 2,00, I = 2,24 or      | I = 2,58<br>I = 2,58                               |
| 99  | Untersetungsgetriebe<br>Reduction gear box              | "C" I = 2,62, I = 3,00 oder<br>"C" I = 2,62, I = 3,00 or      | I = 3,47  oder  I = 4,00<br>I = 3,47  or  I = 4,00 |
| 105 | Untersetungsgetriebe<br>Reduction gear box              | "E" I = 2,62, I = 3,00 oder<br>"E" I = 2,62, I = 3,00 or      | I = 3,47  oder  I = 4,00<br>I = 3,47  or  I = 4,00 |
| 111 | Lichtgenerator 12V 220V<br>Generator 12V 220W in        | W in Verbindung mit "C" ode<br>combination with "C" or "E"    | er "E" Getriebe<br>reduction gear                  |
| 115 | Anzeigegeräte<br>Instrument                             |                                                               |                                                    |
| 117 | Betiebsdatenerfassungsgo<br>Fly-Dat Instrument          | erät Fly-Dat                                                  |                                                    |
| 119 | .ROTAX - Aufkleber<br>ROTAX - label                     |                                                               | •                                                  |
| 121 | .Blockmotor,Werkzeuge u<br>Short block engine, repair   | and Dichtungssatz für den Mer<br>tools and gasket set for the | otor<br>engine                                     |
| 127 | . Werkzeuge und Dichtung<br>Repair tools and gasket so  | ssatz für Getriebeausführung<br>et for reduction gear box con | g "B"<br>figuration "B"                            |
| 129 | . Werkzeuge und Dichtung<br>Repair tools and gasket se  | ssatz für Getriebeausführung<br>et for reduction gear box con | g"C"und "E"<br>fig."C"and"E"                       |
| 131 | .UL- Vertreterverzeichnis<br>UL- distribution and servi | ice partners                                                  |                                                    |