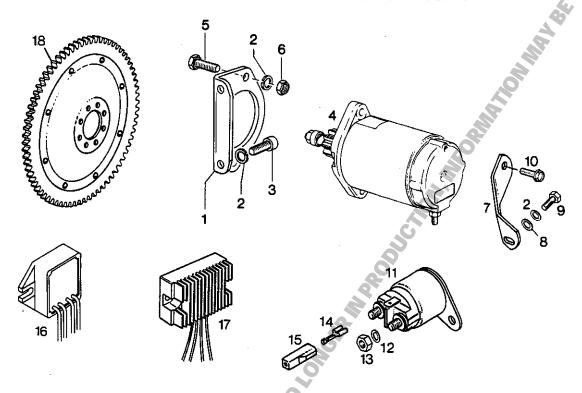

#### SEITE / PAGE

| DUZ! | ••• |   | •• | AW 4.4    |  |
|------|-----|---|----|-----------|--|
| 582/ | 32  | _ | 32 | <b>LW</b> |  |

| 3                                                                                                                                                         |
|-----------------------------------------------------------------------------------------------------------------------------------------------------------|
| Crankcase, drive for rotary valve, water pump  9                                                                                                          |
| 13Zylinder, Zylinderkopf<br>Cylinder, cylinder head                                                                                                       |
| 17Drehschieberdeckel, Luftfilter Rotary valve cover, air filter                                                                                           |
| 21Drehschieberdeckel, Ölpumpentrieb, Ölpumpe, Ansaugfilter<br>Rotary valve cover, oil pump drive, oil pump, air cleaner                                   |
| 25DUCATI Magnetzünder-Generator 12V 170W Startrolle DUCATI magneto generator 12V 170W starting pulley                                                     |
| 29Ölbehälter, Zündspulen, Trägerplatte Oil tank, ignition coils, supporting plate                                                                         |
| 33Rückholstarter Rewind starter                                                                                                                           |
| 35Ritzelanlasser, Ausführung magnetseitig Electric starter, configuration magneto-side                                                                    |
| 39Ritzelanlasser-Einzelteile, Ausführung magnetseitig<br>Electric starter-single parts, configuration magneto-side                                        |
| 42Ritzelanlasser, Ausführung abtriebsseitig Electric starter, configuration p. t. o side                                                                  |
| 44                                                                                                                                                        |
| 47Vergaser-Übersicht carburetor calibration sheet                                                                                                         |
| 49BING Doppelschwimmer-Startvergaser 36 mm, 2-Vergaser Ausführung BING double-float carburetor 36 mm, 2-carburetor configuration                          |
| 55BING Doppelschwimmer-Startvergaser 36 mm, 1-Verg. Ausfg. m. Ansaugdämpfer BING double-float carburetor 36 mm, 1-carburetor config. with intake silencer |
| 59Benzinpumpe, Primer pumpe Fuel pump, primer pump                                                                                                        |
| 61Ansaugdämpfer, nur für 1-Vergaser Ausführung Intake silencer, only for 1-carburetor configuration                                                       |
| 63                                                                                                                                                        |
| 65Auspuffanlage, Ausführung gerade Exhaust system, configuration straight                                                                                 |