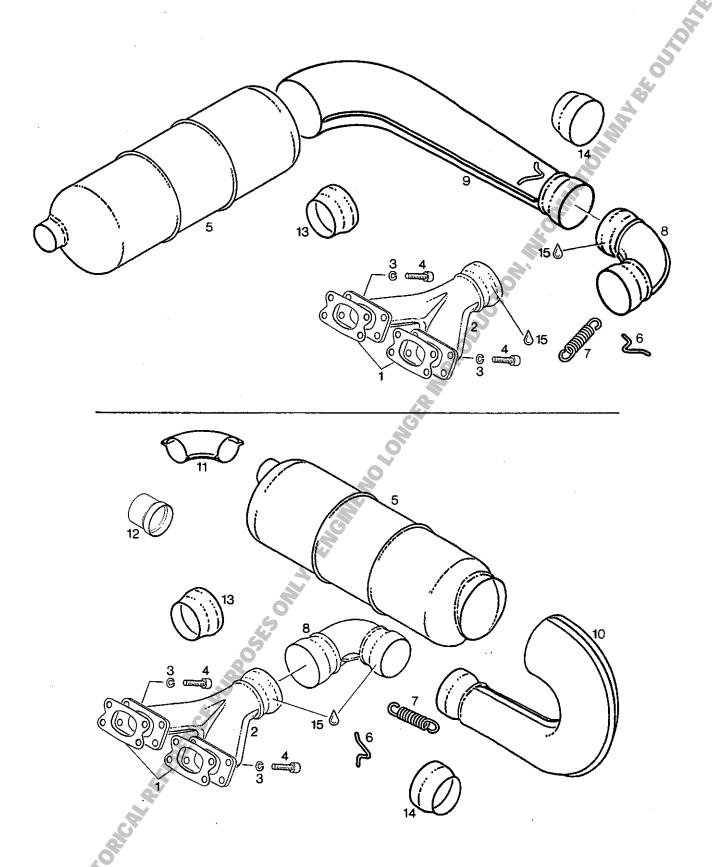

| 67  | Auspuffanlage, Ausfüh<br>Exhaust system, config         | rung sidemount<br>guration sidemount                          |                                                    |
|-----|---------------------------------------------------------|---------------------------------------------------------------|----------------------------------------------------|
| 69  | Auspuffanlage, Ausführ<br>Exhaust system, configu       | rung 1 x 90 Grad, mit Ve<br>uration 1 x 90 degrees,           | erbindungsbogen<br>with connecting elbow           |
| 73  | Auspuffanlagen<br>Exhaust systems-single                | parts                                                         |                                                    |
| 77  | Auspuffanlage (Ausführ<br>Exhaust system (config.       | rung 40 kW und 32 kW)<br>40 kW and 32 kW)                     | AGA .                                              |
| 79  | Nachdämpferanlage<br>After-muffler system               |                                                               | ORINI                                              |
| 81  | 2-teiliges Kühlerset (Kü<br>2-piece radiator set (coo   | hlfläche 2x2,4 dm²)<br>ling surface 2 x 37,2 in²)             |                                                    |
| 85  | 2-teiliges Kühlerset (Kü<br>2-piece radiator set (coo   | hlfläche 2x3,2 dm²)<br>ling surface 2 x 49,6 in²)             |                                                    |
| 89  | 2-teiliges Kühlerset häng<br>2-piece radiator set inver | gend (Kühlfläche 2x3,2 dm²)<br>rtet (cooling surface 2 x 49,6 | in²)                                               |
| 93  | 1-teiliger Kühler, Überla<br>1-piece radiator, overflo  | nuf- und Ausgleichsgefäß<br>w bottle and expansion tank       | ·                                                  |
| 95  | Untersetzungsgetriebe<br>Reduction gear box             | "B" I = 2,00, I = 2,24 oder<br>"B" I = 2,00, I = 2,24 or      | I = 2,58<br>I = 2,58                               |
| 99  | Untersetungsgetriebe<br>Reduction gear box              | "C" I = 2,62, I = 3,00 oder<br>"C" I = 2,62, I = 3,00 or      | I = 3,47  oder  I = 4,00<br>I = 3,47  or  I = 4,00 |
| 105 | Untersetungsgetriebe<br>Reduction gear box              | "E" I = 2,62, I = 3,00 oder<br>"E" I = 2,62, I = 3,00 or      | I = 3,47  oder  I = 4,00<br>I = 3,47  or  I = 4,00 |
| 111 | Lichtgenerator 12V 220V<br>Generator 12V 220W in        | W in Verbindung mit "C" ode<br>combination with "C" or "E"    | er "E" Getriebe<br>reduction gear                  |
| 115 | Anzeigegeräte<br>Instrument                             |                                                               |                                                    |
| 117 | Betiebsdatenerfassungsgo<br>Fly-Dat Instrument          | erät Fly-Dat                                                  |                                                    |
| 119 | .ROTAX - Aufkleber<br>ROTAX - label                     |                                                               | •                                                  |
| 121 | .Blockmotor,Werkzeuge u<br>Short block engine, repair   | and Dichtungssatz für den Mer<br>tools and gasket set for the | otor<br>engine                                     |
| 127 | . Werkzeuge und Dichtung<br>Repair tools and gasket so  | ssatz für Getriebeausführung<br>et for reduction gear box con | g "B"<br>figuration "B"                            |
| 129 | . Werkzeuge und Dichtung<br>Repair tools and gasket se  | ssatz für Getriebeausführung<br>et for reduction gear box con | g"C"und "E"<br>fig."C"and"E"                       |
| 131 | .UL- Vertreterverzeichnis<br>UL- distribution and servi | ice partners                                                  |                                                    |