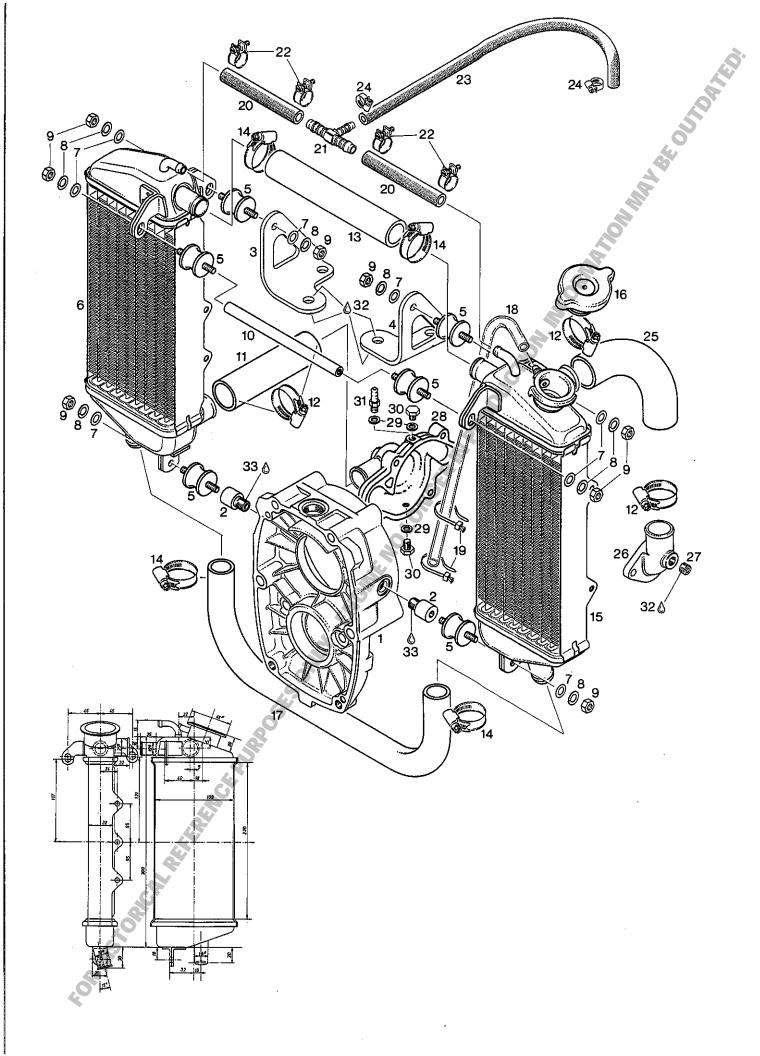

| 67  | Auspuffanlage, Ausfüh<br>Exhaust system, config         | rung sidemount<br>guration sidemount                          |                                                    |
|-----|---------------------------------------------------------|---------------------------------------------------------------|----------------------------------------------------|
| 69  | Auspuffanlage, Ausführ<br>Exhaust system, configu       | rung 1 x 90 Grad, mit Ve<br>uration 1 x 90 degrees,           | erbindungsbogen<br>with connecting elbow           |
| 73  | Auspuffanlagen<br>Exhaust systems-single                | parts                                                         |                                                    |
| 77  | Auspuffanlage (Ausführ<br>Exhaust system (config.       | rung 40 kW und 32 kW)<br>40 kW and 32 kW)                     | AGA .                                              |
| 79  | Nachdämpferanlage<br>After-muffler system               |                                                               | ORINI                                              |
| 81  | 2-teiliges Kühlerset (Kü<br>2-piece radiator set (coo   | hlfläche 2x2,4 dm²)<br>ling surface 2 x 37,2 in²)             |                                                    |
| 85  | 2-teiliges Kühlerset (Kü<br>2-piece radiator set (coo   | hlfläche 2x3,2 dm²)<br>ling surface 2 x 49,6 in²)             |                                                    |
| 89  | 2-teiliges Kühlerset häng<br>2-piece radiator set inver | gend (Kühlfläche 2x3,2 dm²)<br>rtet (cooling surface 2 x 49,6 | in²)                                               |
| 93  | 1-teiliger Kühler, Überla<br>1-piece radiator, overflo  | nuf- und Ausgleichsgefäß<br>w bottle and expansion tank       | ·                                                  |
| 95  | Untersetzungsgetriebe<br>Reduction gear box             | "B" I = 2,00, I = 2,24 oder<br>"B" I = 2,00, I = 2,24 or      | I = 2,58<br>I = 2,58                               |
| 99  | Untersetungsgetriebe<br>Reduction gear box              | "C" I = 2,62, I = 3,00 oder<br>"C" I = 2,62, I = 3,00 or      | I = 3,47  oder  I = 4,00<br>I = 3,47  or  I = 4,00 |
| 105 | Untersetungsgetriebe<br>Reduction gear box              | "E" I = 2,62, I = 3,00 oder<br>"E" I = 2,62, I = 3,00 or      | I = 3,47  oder  I = 4,00<br>I = 3,47  or  I = 4,00 |
| 111 | Lichtgenerator 12V 220V<br>Generator 12V 220W in        | W in Verbindung mit "C" ode<br>combination with "C" or "E"    | er "E" Getriebe<br>reduction gear                  |
| 115 | Anzeigegeräte<br>Instrument                             |                                                               |                                                    |
| 117 | Betiebsdatenerfassungsgo<br>Fly-Dat Instrument          | erät Fly-Dat                                                  |                                                    |
| 119 | .ROTAX - Aufkleber<br>ROTAX - label                     |                                                               | •                                                  |
| 121 | .Blockmotor,Werkzeuge u<br>Short block engine, repair   | and Dichtungssatz für den Mer<br>tools and gasket set for the | otor<br>engine                                     |
| 127 | . Werkzeuge und Dichtung<br>Repair tools and gasket so  | ssatz für Getriebeausführung<br>et for reduction gear box con | g "B"<br>figuration "B"                            |
| 129 | . Werkzeuge und Dichtung<br>Repair tools and gasket se  | ssatz für Getriebeausführung<br>et for reduction gear box con | g"C"und "E"<br>fig."C"and"E"                       |
| 131 | .UL- Vertreterverzeichnis<br>UL- distribution and servi | ice partners                                                  |                                                    |