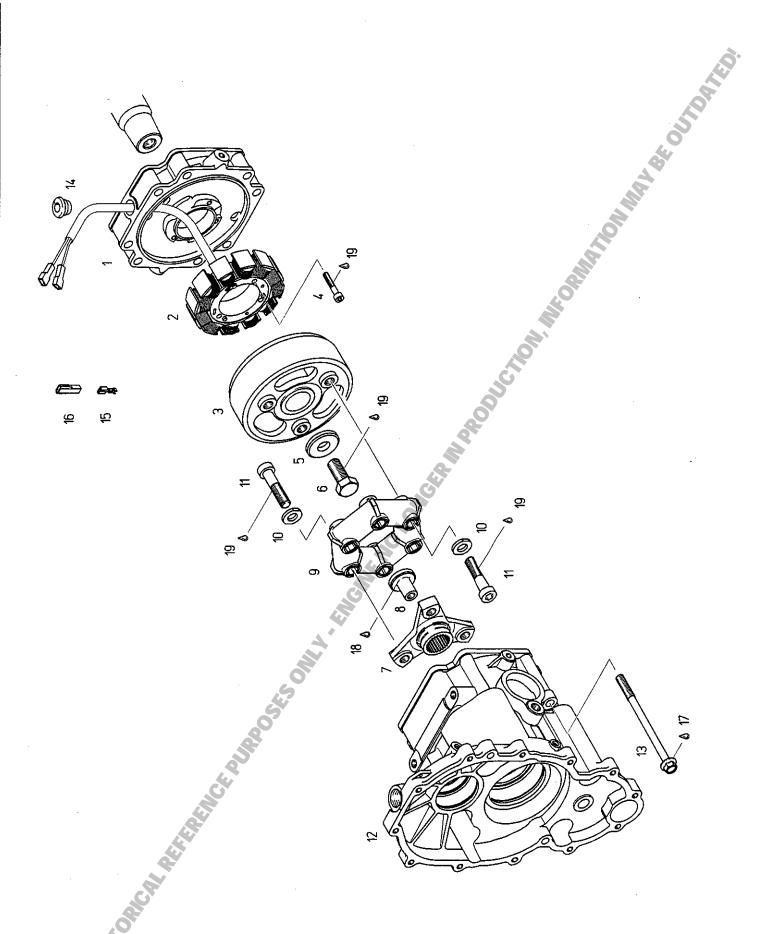

#### KURBELGEHAEUSE, DREHSCHIEBERTRIEB, WASSERPUMPE CRANKCASE, DRIVE FOR ROTARY VALVE, WATER PUMP

| BIL      | D-NR • | TEIL<br>PART | E-NR. | B E Z E I C H N U N G<br>D E S C R I P T I O N                                                          | STUECK<br>QTY. |
|----------|--------|--------------|-------|---------------------------------------------------------------------------------------------------------|----------------|
| 1        | - 10   | 886          | 221   | GEHAEUSE KPL. / CRANKCASE ASSY                                                                          | - 1            |
| 1        | – 11 N | 886          | 466   | GEHAEUSE KPL. / CRANKCASE ASSY.,                                                                        | . 1<br>DVE     |
| 2        |        | 940          | 900   | GEWINDESTIFT M5X6 DIN 916 / SCREW M5X6                                                                  | . 1            |
| 3        |        | 945          | 752   | FEDERRING DIN 128-A8-FST / LOCK WASHER A                                                                | 18 14          |
| 4        |        | 841          | 301   | SK-SCHRAUBE M8X65 DIN 931 HEX. SCREW M8X65ANZUGSDREHMOMENT 24 NM TIGHTENING TORQUE 24 NM (210 IN.LB.)   | • 6            |
| 5.       |        | 841          | 561   | ZYL.SCHRAUBE M8X45 DIN 912 ALLEN SCREW M8X45ANZUGSDREHMOMENT 24 NM TIGHTENING TORQUE 24 NM (210 IN.LB.) | • 6            |
| <b>6</b> |        | 841          | 831   | ZYL.SCHRAUBE M8X75 DIN 912 ALLEN SCREW M8X75                                                            | • 2            |
| 7        |        | 945          | 751   | FEDERRING DIN 128-A6-FST / LOCK WASHER A                                                                | 6 2            |
| 8        |        | 241          | 811   | ZYL.SCHRAUBE M6X35 DIN 912 ALLEN SCREW M6X35                                                            | • 2            |
| 9        |        | 230          | 415   | DICHTRING A 6X10 DIN 7603 GASKET RING A 6X10                                                            | • 1            |
| 1:0      |        | 240          | 771   | SK-SCHRAUBE M6X10 DIN 933 HEX.SCREW M6X10                                                               | • 1            |
| 11       |        | 922          | 245   | WINKELSCHRAUBNIPPEL 1/4-18NPT ANGULAR TUBE 1/4-18NPT                                                    | • 1            |
| 12       |        | 940          | 190   | STIFTSCHRAUBE M10X29/20 / STUD M10X29/20 ANZUGSDREHMOMENT 12 NM TIGHTENING TORQUE 12 NM (105 IN.LB.)    | • 4            |
| 13       | SOR    | 945          | 753   | FEDERRING DIN 128-A10-FST<br>LOCK WASHER A10                                                            | • 4            |

|    | TEILE-NR.<br>PART NO. | BEZEICHNUNG STUECK<br>DESCRIPTION QTY.                                                            |
|----|-----------------------|---------------------------------------------------------------------------------------------------|
| 14 | 242 091               | SK-MUTTER M10 DIN 934 / HEX.NUT M10 4 ANZUGSDREHMOMENT 38 NM TIGHTENING TORQUE 38 NM (335 IN.LB.) |
| 15 | 932 797               | RK-LAGER 6201-Z<br>B. BEARING 6201-Z, 12-32-10                                                    |
| 16 | 245 420               | SICHERUNGSRING 32X1,2 DIN 472 RETAINING RING 32X1,2                                               |
| 17 | 850 710               | WD-RING A 10X30X8 NBR / OIL SEAL 10X30X8. 2                                                       |
| 18 | 937 962               | DREHSCHIEBERWELLE / ROTARY VALVE SHAFT 1                                                          |
| 19 | 937 968               | DREHSCHIEBERWELLE / ROTARY VALVE SHAFT 1 FUER AUSFUEHRUNG MIT DELPUMPE FOR OIL INJECTION          |
| 20 | 930 580               | WD-RING A 20X40X7 NBR / OIL SEAL 20X40X7. 1                                                       |
| 21 | 932 032               | RK-LAGER 6203 TVH C3<br>B. BEARING 6203 TVH C3, 17-40-12 1                                        |
| 22 | 827 510               | SCHEIBE 15,3/32,5/0,5<br>SHIM 15,3/32,5/0,5                                                       |
| 23 | 847 280               | DISTANZHUELSE 15,2/22/24,5 SPACER 15,2/22/24,5                                                    |
| 24 | 927 440               | AUSGLEICHSCHEIBE 15,1/22,5/0,5<br>SHIM 15,1/22,5/0,5                                              |
| 25 | 831 500               | D-RING DIN 3771-14X3-N / D-RING 14-3 1                                                            |
| 26 | 935 730               | DREHSCHIEBERRAD 14 Z ROTARY VALVE GEAR 14 T.,                                                     |
| 27 | 938 810               | DRUCKFEDER DM18 D2 L25,1 COMPRESSION SPRING 25,1 MM                                               |
| 28 | 827 430               | FEDERTELLER / SPRING HOLDING CUP 1                                                                |
| 29 | 845 160               | SPRENGRING 12 DIN 9045 / CIRCLIP 12 1                                                             |
| 30 | 227 945               | ANLAUFSCHEIBE 8,1/15/0,5 THRUST WASHER 8,1/15/0,5                                                 |
| 31 | 227 155               | REIBSCHEIBE / FRICTION WASHER 1                                                                   |
| 32 | 922 036               | LAUFRAD / IMPELLER 1                                                                              |
| 33 | 244 211               | SCHEIBE 6,4 DIN 134 / WASHER 6,4 1                                                                |

| BILD- | -NR .<br>NO . | TEIL<br>PART | E-NR. | B E Z E I C H N U N G<br>D E S C R I P T I O N                                                                                                                                      | STUECK<br>QTY•                                                                                                                                                                                                                                                                                                                                                                                                                                                                                                                                                                                                                                                                                                                                                                                                                                                                                                                                                                                                                                                                                                                                                                                                                                                                                                                                                                                                                                                                                                                                                                                                                                                                                                                                                                                                                                                                                                                                                                                                                                                                                                                 |
|-------|---------------|--------------|-------|-------------------------------------------------------------------------------------------------------------------------------------------------------------------------------------|--------------------------------------------------------------------------------------------------------------------------------------------------------------------------------------------------------------------------------------------------------------------------------------------------------------------------------------------------------------------------------------------------------------------------------------------------------------------------------------------------------------------------------------------------------------------------------------------------------------------------------------------------------------------------------------------------------------------------------------------------------------------------------------------------------------------------------------------------------------------------------------------------------------------------------------------------------------------------------------------------------------------------------------------------------------------------------------------------------------------------------------------------------------------------------------------------------------------------------------------------------------------------------------------------------------------------------------------------------------------------------------------------------------------------------------------------------------------------------------------------------------------------------------------------------------------------------------------------------------------------------------------------------------------------------------------------------------------------------------------------------------------------------------------------------------------------------------------------------------------------------------------------------------------------------------------------------------------------------------------------------------------------------------------------------------------------------------------------------------------------------|
| 34    |               | 842          | 042   | SICHERUNGSMUTTER N M6 DIN 980<br>LOCK NUT M6ANZUGSDREHMOMENT 7 NM<br>TIGHTENING TORQUE 7 NM (60 IN.LB.)                                                                             | ON THE PARTY OF TH |
| 35    |               | 831          | 615   | DICHTUNG / GASKET                                                                                                                                                                   | . 1                                                                                                                                                                                                                                                                                                                                                                                                                                                                                                                                                                                                                                                                                                                                                                                                                                                                                                                                                                                                                                                                                                                                                                                                                                                                                                                                                                                                                                                                                                                                                                                                                                                                                                                                                                                                                                                                                                                                                                                                                                                                                                                            |
| 36    | N             | 222          | 388   | WASSERPUMPENGEHAEUSE / WATER PUMP HOUSIN                                                                                                                                            | IG 1                                                                                                                                                                                                                                                                                                                                                                                                                                                                                                                                                                                                                                                                                                                                                                                                                                                                                                                                                                                                                                                                                                                                                                                                                                                                                                                                                                                                                                                                                                                                                                                                                                                                                                                                                                                                                                                                                                                                                                                                                                                                                                                           |
| 37    |               | 830          | 890   | DICHTRING 6,2/8,9/1 GASKET RING 6,2/8,9/1                                                                                                                                           | . 2                                                                                                                                                                                                                                                                                                                                                                                                                                                                                                                                                                                                                                                                                                                                                                                                                                                                                                                                                                                                                                                                                                                                                                                                                                                                                                                                                                                                                                                                                                                                                                                                                                                                                                                                                                                                                                                                                                                                                                                                                                                                                                                            |
| 38    |               | 841          |       | SK-SCHRAUBE M6X8 DIN 933 HEX. SCREW M6X8                                                                                                                                            | • 2                                                                                                                                                                                                                                                                                                                                                                                                                                                                                                                                                                                                                                                                                                                                                                                                                                                                                                                                                                                                                                                                                                                                                                                                                                                                                                                                                                                                                                                                                                                                                                                                                                                                                                                                                                                                                                                                                                                                                                                                                                                                                                                            |
| 39    |               | 940          | 557   | SCHLAUCHTUELLE M6 / HOSE NIPPLE M6 FUER ENTLUEFTUNG, BEI EINBAUWEISE DES MOTORS MIT ZUENDKERZEN NACH UNTEN. FOR EVACUATION OF AIR, AT INSTALLATION OF ENGINE WITH SPARK PLUGS DOWN. | • 1                                                                                                                                                                                                                                                                                                                                                                                                                                                                                                                                                                                                                                                                                                                                                                                                                                                                                                                                                                                                                                                                                                                                                                                                                                                                                                                                                                                                                                                                                                                                                                                                                                                                                                                                                                                                                                                                                                                                                                                                                                                                                                                            |
| 40    |               | 841          | 540   | TAPTITE-SCHRAUBE M6X25 TAPTITE-SCREW M6X25ANZUGSDREHMOMENT 8 NM TIGHTENING TORQUE 8 NM (70 IN.LB.)                                                                                  | • 4                                                                                                                                                                                                                                                                                                                                                                                                                                                                                                                                                                                                                                                                                                                                                                                                                                                                                                                                                                                                                                                                                                                                                                                                                                                                                                                                                                                                                                                                                                                                                                                                                                                                                                                                                                                                                                                                                                                                                                                                                                                                                                                            |
| 41    |               | 845          | 260   | SEEGER-V-RING J 40X1,75 V<br>SNAP RING 40X1,75                                                                                                                                      | . 1                                                                                                                                                                                                                                                                                                                                                                                                                                                                                                                                                                                                                                                                                                                                                                                                                                                                                                                                                                                                                                                                                                                                                                                                                                                                                                                                                                                                                                                                                                                                                                                                                                                                                                                                                                                                                                                                                                                                                                                                                                                                                                                            |
| 42    |               | 924          | 504   | DREHSCHIEBER / ROTARY VALVE 132 DEGR., DREHSCHIEBERAUSSCHNITT 132 GRAD, FUER MOTOR TYPE 582/48 UND 582/40. CUT-OFF SECTION 132 DEGREES, FOR ENGINE TYPE 582/48 AND 582/40.          | • 1                                                                                                                                                                                                                                                                                                                                                                                                                                                                                                                                                                                                                                                                                                                                                                                                                                                                                                                                                                                                                                                                                                                                                                                                                                                                                                                                                                                                                                                                                                                                                                                                                                                                                                                                                                                                                                                                                                                                                                                                                                                                                                                            |
| 42    |               | 924          | 506   | DREHSCHIEBER / ROTARY VALVE 117 DEGR DREHSCHIEBERAUSSCHNITT 117 GRAD, FUER MOTOR TYPE 582/32. CUT-OFF SECTION 117 DEGREES, FOR ENGINE TYPE 582/32.                                  | • 1                                                                                                                                                                                                                                                                                                                                                                                                                                                                                                                                                                                                                                                                                                                                                                                                                                                                                                                                                                                                                                                                                                                                                                                                                                                                                                                                                                                                                                                                                                                                                                                                                                                                                                                                                                                                                                                                                                                                                                                                                                                                                                                            |
| 43    |               | 853          | 322   | STECKERWINKEL / RECEPTACLE                                                                                                                                                          | • 1                                                                                                                                                                                                                                                                                                                                                                                                                                                                                                                                                                                                                                                                                                                                                                                                                                                                                                                                                                                                                                                                                                                                                                                                                                                                                                                                                                                                                                                                                                                                                                                                                                                                                                                                                                                                                                                                                                                                                                                                                                                                                                                            |
| 44    |               | 865          | 993   | MASSELEITUNG KPL. / MASS CABLE ASSY.,                                                                                                                                               | • 1                                                                                                                                                                                                                                                                                                                                                                                                                                                                                                                                                                                                                                                                                                                                                                                                                                                                                                                                                                                                                                                                                                                                                                                                                                                                                                                                                                                                                                                                                                                                                                                                                                                                                                                                                                                                                                                                                                                                                                                                                                                                                                                            |
| 45    |               | 945          | 750   | FEDERRING DIN 128-A5-FST / LOCK WASHER AS                                                                                                                                           | 5 2                                                                                                                                                                                                                                                                                                                                                                                                                                                                                                                                                                                                                                                                                                                                                                                                                                                                                                                                                                                                                                                                                                                                                                                                                                                                                                                                                                                                                                                                                                                                                                                                                                                                                                                                                                                                                                                                                                                                                                                                                                                                                                                            |
| 46    |               | 240          | 561   | ZYL-SCHRAUBE M5X12 DIN 84 PAN HEAD SCREW M5X12                                                                                                                                      | . 2                                                                                                                                                                                                                                                                                                                                                                                                                                                                                                                                                                                                                                                                                                                                                                                                                                                                                                                                                                                                                                                                                                                                                                                                                                                                                                                                                                                                                                                                                                                                                                                                                                                                                                                                                                                                                                                                                                                                                                                                                                                                                                                            |
| 47    | SOR           | 897          | 280   | HINWEISSCHILD / "CAGELESS"-LABEL                                                                                                                                                    | . 1<br>ERUNG                                                                                                                                                                                                                                                                                                                                                                                                                                                                                                                                                                                                                                                                                                                                                                                                                                                                                                                                                                                                                                                                                                                                                                                                                                                                                                                                                                                                                                                                                                                                                                                                                                                                                                                                                                                                                                                                                                                                                                                                                                                                                                                   |