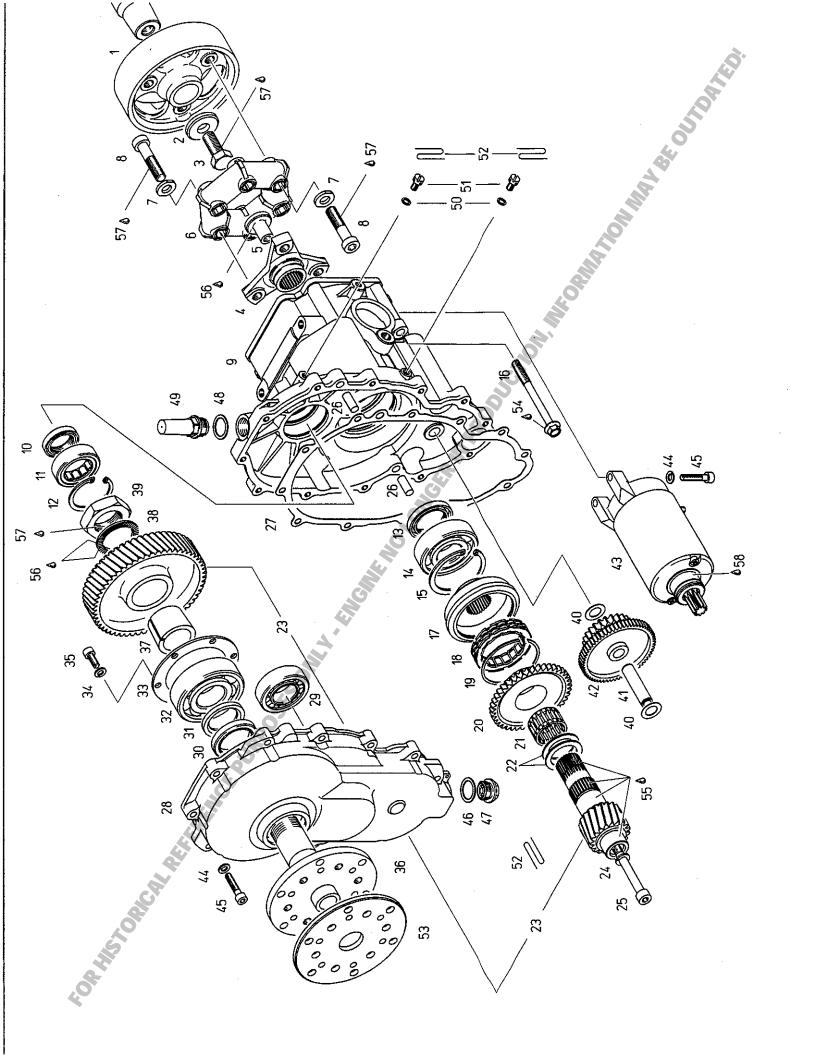

| 67  | Auspuffanlage, Ausfüh<br>Exhaust system, config         | rung sidemount<br>guration sidemount                          |                                                    |
|-----|---------------------------------------------------------|---------------------------------------------------------------|----------------------------------------------------|
| 69  | Auspuffanlage, Ausführ<br>Exhaust system, configu       | rung 1 x 90 Grad, mit Ve<br>uration 1 x 90 degrees,           | erbindungsbogen<br>with connecting elbow           |
| 73  | Auspuffanlagen<br>Exhaust systems-single                | parts                                                         |                                                    |
| 77  | Auspuffanlage (Ausführ<br>Exhaust system (config.       | rung 40 kW und 32 kW)<br>40 kW and 32 kW)                     | AGA .                                              |
| 79  | Nachdämpferanlage<br>After-muffler system               |                                                               | ORINI                                              |
| 81  | 2-teiliges Kühlerset (Kü<br>2-piece radiator set (coo   | hlfläche 2x2,4 dm²)<br>ling surface 2 x 37,2 in²)             |                                                    |
| 85  | 2-teiliges Kühlerset (Kü<br>2-piece radiator set (coo   | hlfläche 2x3,2 dm²)<br>ling surface 2 x 49,6 in²)             |                                                    |
| 89  | 2-teiliges Kühlerset häng<br>2-piece radiator set inver | gend (Kühlfläche 2x3,2 dm²)<br>rtet (cooling surface 2 x 49,6 | in²)                                               |
| 93  | 1-teiliger Kühler, Überla<br>1-piece radiator, overflo  | nuf- und Ausgleichsgefäß<br>w bottle and expansion tank       | ·                                                  |
| 95  | Untersetzungsgetriebe<br>Reduction gear box             | "B" I = 2,00, I = 2,24 oder<br>"B" I = 2,00, I = 2,24 or      | I = 2,58<br>I = 2,58                               |
| 99  | Untersetungsgetriebe<br>Reduction gear box              | "C" I = 2,62, I = 3,00 oder<br>"C" I = 2,62, I = 3,00 or      | I = 3,47  oder  I = 4,00<br>I = 3,47  or  I = 4,00 |
| 105 | Untersetungsgetriebe<br>Reduction gear box              | "E" I = 2,62, I = 3,00 oder<br>"E" I = 2,62, I = 3,00 or      | I = 3,47  oder  I = 4,00<br>I = 3,47  or  I = 4,00 |
| 111 | Lichtgenerator 12V 220V<br>Generator 12V 220W in        | W in Verbindung mit "C" ode<br>combination with "C" or "E"    | er "E" Getriebe<br>reduction gear                  |
| 115 | Anzeigegeräte<br>Instrument                             |                                                               |                                                    |
| 117 | Betiebsdatenerfassungsgo<br>Fly-Dat Instrument          | erät Fly-Dat                                                  |                                                    |
| 119 | .ROTAX - Aufkleber<br>ROTAX - label                     |                                                               | •                                                  |
| 121 | .Blockmotor,Werkzeuge u<br>Short block engine, repair   | and Dichtungssatz für den Mer<br>tools and gasket set for the | otor<br>engine                                     |
| 127 | . Werkzeuge und Dichtung<br>Repair tools and gasket so  | ssatz für Getriebeausführung<br>et for reduction gear box con | g "B"<br>figuration "B"                            |
| 129 | . Werkzeuge und Dichtung<br>Repair tools and gasket se  | ssatz für Getriebeausführung<br>et for reduction gear box con | g"C"und "E"<br>fig."C"and"E"                       |
| 131 | .UL- Vertreterverzeichnis<br>UL- distribution and servi | ice partners                                                  |                                                    |