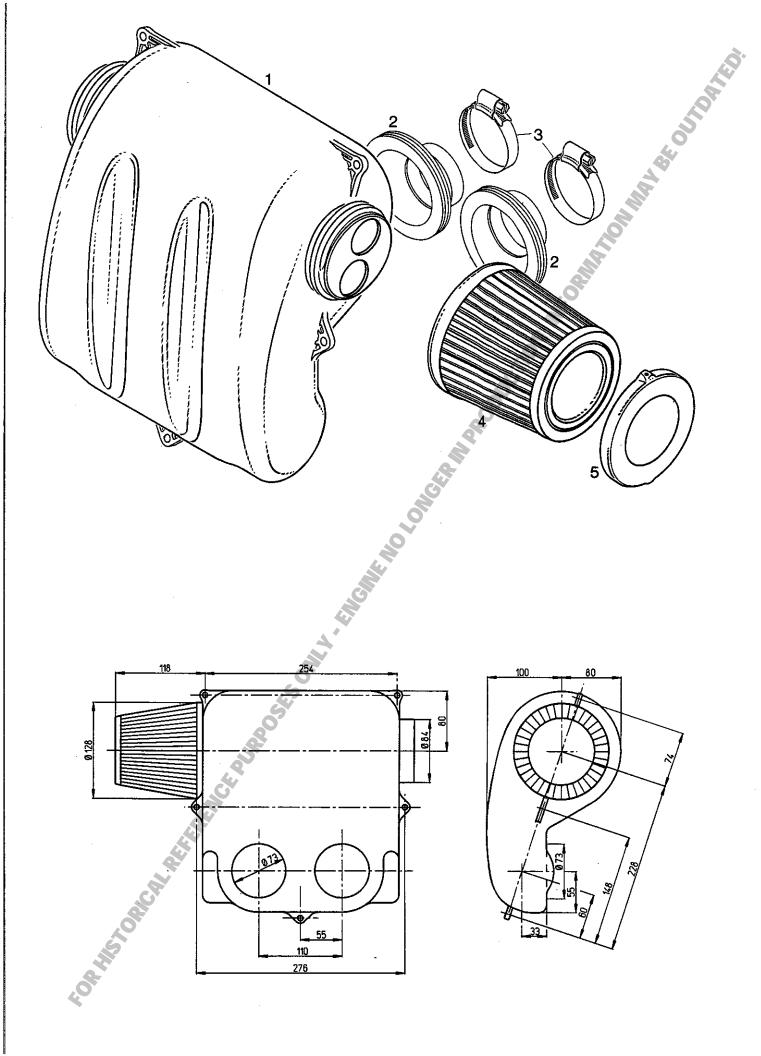

#### SEITE / PAGE

| DUZ! | ••• |   | •• | AW 4.4    |  |
|------|-----|---|----|-----------|--|
| 582/ | 32  | _ | 32 | <b>LW</b> |  |

| 3                                                                                                                                                         |
|-----------------------------------------------------------------------------------------------------------------------------------------------------------|
| Crankcase, drive for rotary valve, water pump  9                                                                                                          |
| 13Zylinder, Zylinderkopf<br>Cylinder, cylinder head                                                                                                       |
| 17Drehschieberdeckel, Luftfilter Rotary valve cover, air filter                                                                                           |
| 21Drehschieberdeckel, Ölpumpentrieb, Ölpumpe, Ansaugfilter<br>Rotary valve cover, oil pump drive, oil pump, air cleaner                                   |
| 25DUCATI Magnetzünder-Generator 12V 170W Startrolle DUCATI magneto generator 12V 170W starting pulley                                                     |
| 29Ölbehälter, Zündspulen, Trägerplatte Oil tank, ignition coils, supporting plate                                                                         |
| 33Rückholstarter Rewind starter                                                                                                                           |
| 35Ritzelanlasser, Ausführung magnetseitig Electric starter, configuration magneto-side                                                                    |
| 39Ritzelanlasser-Einzelteile, Ausführung magnetseitig<br>Electric starter-single parts, configuration magneto-side                                        |
| 42Ritzelanlasser, Ausführung abtriebsseitig Electric starter, configuration p. t. o side                                                                  |
| 44                                                                                                                                                        |
| 47Vergaser-Übersicht carburetor calibration sheet                                                                                                         |
| 49BING Doppelschwimmer-Startvergaser 36 mm, 2-Vergaser Ausführung BING double-float carburetor 36 mm, 2-carburetor configuration                          |
| 55BING Doppelschwimmer-Startvergaser 36 mm, 1-Verg. Ausfg. m. Ansaugdämpfer BING double-float carburetor 36 mm, 1-carburetor config. with intake silencer |
| 59Benzinpumpe, Primer pumpe Fuel pump, primer pump                                                                                                        |
| 61Ansaugdämpfer, nur für 1-Vergaser Ausführung Intake silencer, only for 1-carburetor configuration                                                       |
| 63                                                                                                                                                        |
| 65Auspuffanlage, Ausführung gerade Exhaust system, configuration straight                                                                                 |