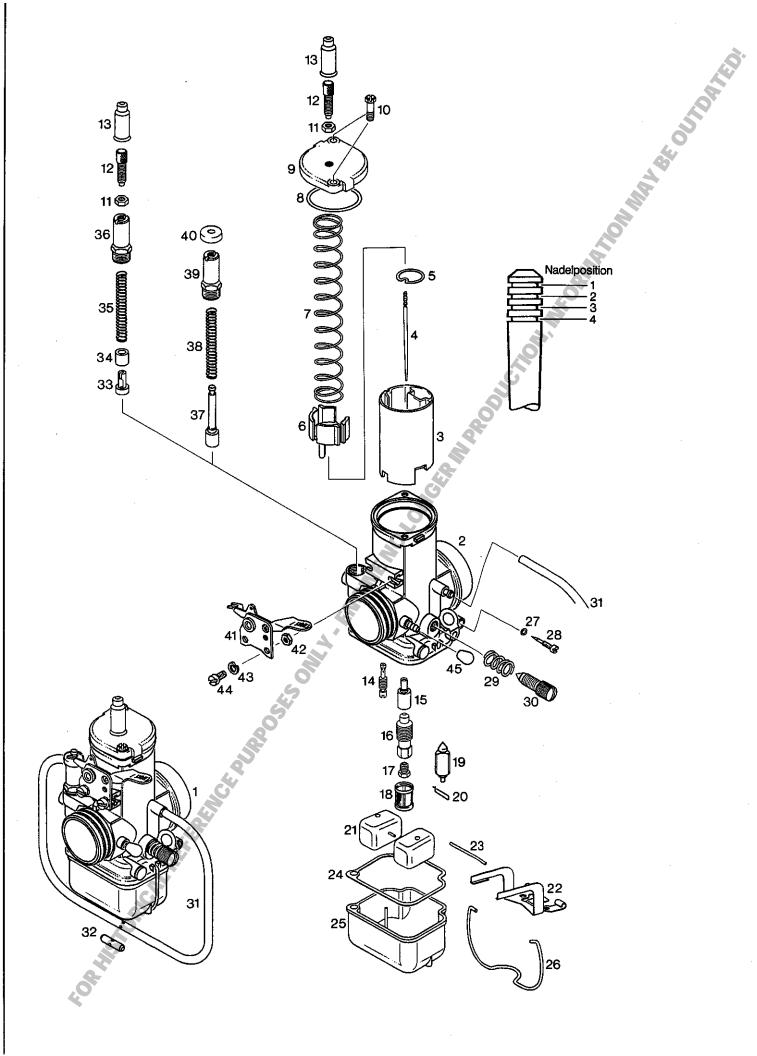

| 67  | Auspuffanlage, Ausfüh<br>Exhaust system, config         | rung sidemount<br>guration sidemount                          |                                                    |
|-----|---------------------------------------------------------|---------------------------------------------------------------|----------------------------------------------------|
| 69  | Auspuffanlage, Ausführ<br>Exhaust system, configu       | rung 1 x 90 Grad, mit Ve<br>uration 1 x 90 degrees,           | erbindungsbogen<br>with connecting elbow           |
| 73  | Auspuffanlagen<br>Exhaust systems-single                | parts                                                         |                                                    |
| 77  | Auspuffanlage (Ausführ<br>Exhaust system (config.       | rung 40 kW und 32 kW)<br>40 kW and 32 kW)                     | AGA .                                              |
| 79  | Nachdämpferanlage<br>After-muffler system               |                                                               | ORINI                                              |
| 81  | 2-teiliges Kühlerset (Kü<br>2-piece radiator set (coo   | hlfläche 2x2,4 dm²)<br>ling surface 2 x 37,2 in²)             |                                                    |
| 85  | 2-teiliges Kühlerset (Kü<br>2-piece radiator set (coo   | hlfläche 2x3,2 dm²)<br>ling surface 2 x 49,6 in²)             |                                                    |
| 89  | 2-teiliges Kühlerset häng<br>2-piece radiator set inver | gend (Kühlfläche 2x3,2 dm²)<br>rtet (cooling surface 2 x 49,6 | in²)                                               |
| 93  | 1-teiliger Kühler, Überla<br>1-piece radiator, overflo  | nuf- und Ausgleichsgefäß<br>w bottle and expansion tank       | ·                                                  |
| 95  | Untersetzungsgetriebe<br>Reduction gear box             | "B" I = 2,00, I = 2,24 oder<br>"B" I = 2,00, I = 2,24 or      | I = 2,58<br>I = 2,58                               |
| 99  | Untersetungsgetriebe<br>Reduction gear box              | "C" I = 2,62, I = 3,00 oder<br>"C" I = 2,62, I = 3,00 or      | I = 3,47  oder  I = 4,00<br>I = 3,47  or  I = 4,00 |
| 105 | Untersetungsgetriebe<br>Reduction gear box              | "E" I = 2,62, I = 3,00 oder<br>"E" I = 2,62, I = 3,00 or      | I = 3,47  oder  I = 4,00<br>I = 3,47  or  I = 4,00 |
| 111 | Lichtgenerator 12V 220V<br>Generator 12V 220W in        | W in Verbindung mit "C" ode<br>combination with "C" or "E"    | er "E" Getriebe<br>reduction gear                  |
| 115 | Anzeigegeräte<br>Instrument                             |                                                               |                                                    |
| 117 | Betiebsdatenerfassungsgo<br>Fly-Dat Instrument          | erät Fly-Dat                                                  |                                                    |
| 119 | .ROTAX - Aufkleber<br>ROTAX - label                     |                                                               | •                                                  |
| 121 | .Blockmotor,Werkzeuge u<br>Short block engine, repair   | and Dichtungssatz für den Mer<br>tools and gasket set for the | otor<br>engine                                     |
| 127 | . Werkzeuge und Dichtung<br>Repair tools and gasket so  | ssatz für Getriebeausführung<br>et for reduction gear box con | g "B"<br>figuration "B"                            |
| 129 | . Werkzeuge und Dichtung<br>Repair tools and gasket se  | ssatz für Getriebeausführung<br>et for reduction gear box con | g"C"und "E"<br>fig."C"and"E"                       |
| 131 | .UL- Vertreterverzeichnis<br>UL- distribution and servi | ice partners                                                  |                                                    |