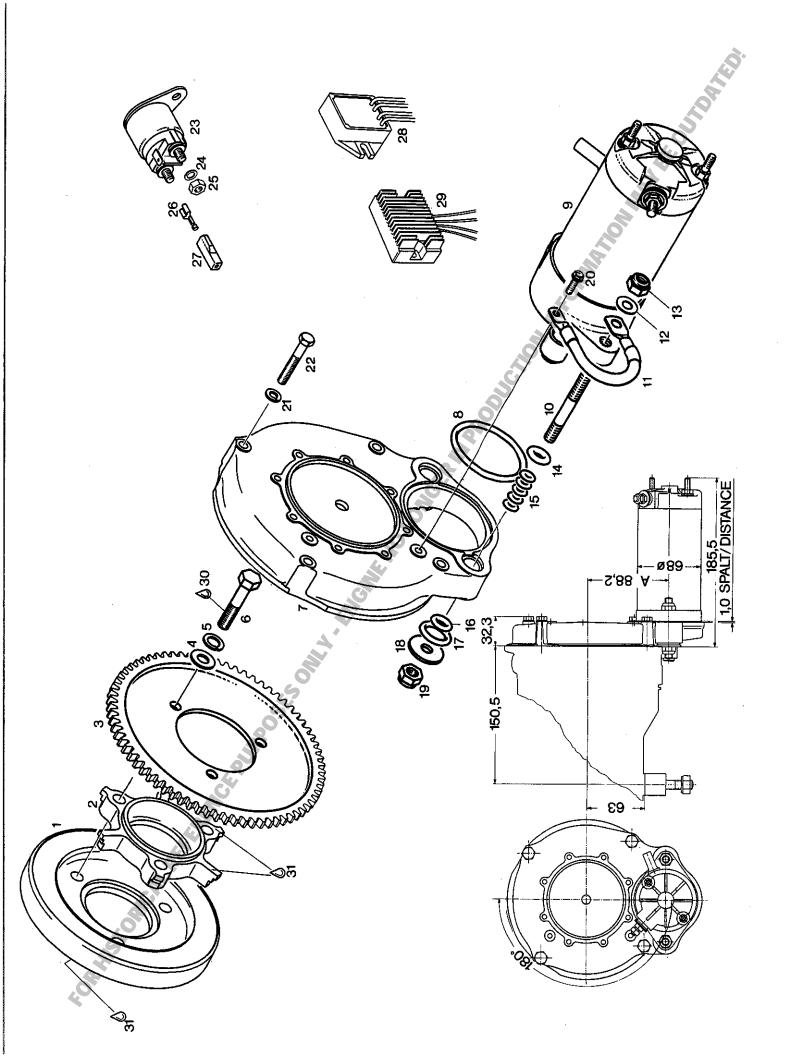

#### KURBELGEHAEUSE, DREHSCHIEBERTRIEB, WASSERPUMPE CRANKCASE, DRIVE FOR ROTARY VALVE, WATER PUMP

| BIL      | D-NR • | TEIL<br>PART | E-NR. | B E Z E I C H N U N G<br>D E S C R I P T I O N                                                          | STUECK<br>QTY. |
|----------|--------|--------------|-------|---------------------------------------------------------------------------------------------------------|----------------|
| 1        | - 10   | 886          | 221   | GEHAEUSE KPL. / CRANKCASE ASSY                                                                          | - 1            |
| 1        | – 11 N | 886          | 466   | GEHAEUSE KPL. / CRANKCASE ASSY.,                                                                        | . 1<br>DVE     |
| 2        |        | 940          | 900   | GEWINDESTIFT M5X6 DIN 916 / SCREW M5X6                                                                  | . 1            |
| 3        |        | 945          | 752   | FEDERRING DIN 128-A8-FST / LOCK WASHER A                                                                | 18 14          |
| 4        |        | 841          | 301   | SK-SCHRAUBE M8X65 DIN 931 HEX. SCREW M8X65ANZUGSDREHMOMENT 24 NM TIGHTENING TORQUE 24 NM (210 IN.LB.)   | • 6            |
| 5.       |        | 841          | 561   | ZYL.SCHRAUBE M8X45 DIN 912 ALLEN SCREW M8X45ANZUGSDREHMOMENT 24 NM TIGHTENING TORQUE 24 NM (210 IN.LB.) | • 6            |
| <b>6</b> |        | 841          | 831   | ZYL.SCHRAUBE M8X75 DIN 912 ALLEN SCREW M8X75                                                            | • 2            |
| 7        |        | 945          | 751   | FEDERRING DIN 128-A6-FST / LOCK WASHER A                                                                | 6 2            |
| 8        |        | 241          | 811   | ZYL.SCHRAUBE M6X35 DIN 912 ALLEN SCREW M6X35                                                            | • 2            |
| 9        |        | 230          | 415   | DICHTRING A 6X10 DIN 7603 GASKET RING A 6X10                                                            | • 1            |
| 1:0      |        | 240          | 771   | SK-SCHRAUBE M6X10 DIN 933 HEX.SCREW M6X10                                                               | • 1            |
| 11       |        | 922          | 245   | WINKELSCHRAUBNIPPEL 1/4-18NPT ANGULAR TUBE 1/4-18NPT                                                    | • 1            |
| 12       |        | 940          | 190   | STIFTSCHRAUBE M10X29/20 / STUD M10X29/20 ANZUGSDREHMOMENT 12 NM TIGHTENING TORQUE 12 NM (105 IN.LB.)    | • 4            |
| 13       | SOR    | 945          | 753   | FEDERRING DIN 128-A10-FST<br>LOCK WASHER A10                                                            | • 4            |

|    | TEILE-NR.<br>PART NO. | BEZEICHNUNG STUECK<br>DESCRIPTION QTY.                                                            |
|----|-----------------------|---------------------------------------------------------------------------------------------------|
| 14 | 242 091               | SK-MUTTER M10 DIN 934 / HEX.NUT M10 4 ANZUGSDREHMOMENT 38 NM TIGHTENING TORQUE 38 NM (335 IN.LB.) |
| 15 | 932 797               | RK-LAGER 6201-Z<br>B. BEARING 6201-Z, 12-32-10                                                    |
| 16 | 245 420               | SICHERUNGSRING 32X1,2 DIN 472 RETAINING RING 32X1,2                                               |
| 17 | 850 710               | WD-RING A 10X30X8 NBR / OIL SEAL 10X30X8. 2                                                       |
| 18 | 937 962               | DREHSCHIEBERWELLE / ROTARY VALVE SHAFT 1                                                          |
| 19 | 937 968               | DREHSCHIEBERWELLE / ROTARY VALVE SHAFT 1 FUER AUSFUEHRUNG MIT DELPUMPE FOR OIL INJECTION          |
| 20 | 930 580               | WD-RING A 20X40X7 NBR / OIL SEAL 20X40X7. 1                                                       |
| 21 | 932 032               | RK-LAGER 6203 TVH C3<br>B. BEARING 6203 TVH C3, 17-40-12 1                                        |
| 22 | 827 510               | SCHEIBE 15,3/32,5/0,5<br>SHIM 15,3/32,5/0,5                                                       |
| 23 | 847 280               | DISTANZHUELSE 15,2/22/24,5 SPACER 15,2/22/24,5                                                    |
| 24 | 927 440               | AUSGLEICHSCHEIBE 15,1/22,5/0,5<br>SHIM 15,1/22,5/0,5                                              |
| 25 | 831 500               | D-RING DIN 3771-14X3-N / D-RING 14-3 1                                                            |
| 26 | 935 730               | DREHSCHIEBERRAD 14 Z ROTARY VALVE GEAR 14 T.,                                                     |
| 27 | 938 810               | DRUCKFEDER DM18 D2 L25,1 COMPRESSION SPRING 25,1 MM                                               |
| 28 | 827 430               | FEDERTELLER / SPRING HOLDING CUP 1                                                                |
| 29 | 845 160               | SPRENGRING 12 DIN 9045 / CIRCLIP 12 1                                                             |
| 30 | 227 945               | ANLAUFSCHEIBE 8,1/15/0,5 THRUST WASHER 8,1/15/0,5                                                 |
| 31 | 227 155               | REIBSCHEIBE / FRICTION WASHER 1                                                                   |
| 32 | 922 036               | LAUFRAD / IMPELLER 1                                                                              |
| 33 | 244 211               | SCHEIBE 6,4 DIN 134 / WASHER 6,4 1                                                                |

| BILD- | -NR .<br>NO . | TEIL<br>PART | E-NR. | B E Z E I C H N U N G<br>D E S C R I P T I O N                                                                                                                                      | STUECK<br>QTY•                                                                                                                                                                                                                                                                                                                                                                                                                                                                                                                                                                                                                                                                                                                                                                                                                                                                                                                                                                                                                                                                                                                                                                                                                                                                                                                                                                                                                                                                                                                                                                                                                                                                                                                                                                                                                                                                                                                                                                                                                                                                                                                 |
|-------|---------------|--------------|-------|-------------------------------------------------------------------------------------------------------------------------------------------------------------------------------------|--------------------------------------------------------------------------------------------------------------------------------------------------------------------------------------------------------------------------------------------------------------------------------------------------------------------------------------------------------------------------------------------------------------------------------------------------------------------------------------------------------------------------------------------------------------------------------------------------------------------------------------------------------------------------------------------------------------------------------------------------------------------------------------------------------------------------------------------------------------------------------------------------------------------------------------------------------------------------------------------------------------------------------------------------------------------------------------------------------------------------------------------------------------------------------------------------------------------------------------------------------------------------------------------------------------------------------------------------------------------------------------------------------------------------------------------------------------------------------------------------------------------------------------------------------------------------------------------------------------------------------------------------------------------------------------------------------------------------------------------------------------------------------------------------------------------------------------------------------------------------------------------------------------------------------------------------------------------------------------------------------------------------------------------------------------------------------------------------------------------------------|
| 34    |               | 842          | 042   | SICHERUNGSMUTTER N M6 DIN 980<br>LOCK NUT M6ANZUGSDREHMOMENT 7 NM<br>TIGHTENING TORQUE 7 NM (60 IN.LB.)                                                                             | ON THE PARTY OF TH |
| 35    |               | 831          | 615   | DICHTUNG / GASKET                                                                                                                                                                   | . 1                                                                                                                                                                                                                                                                                                                                                                                                                                                                                                                                                                                                                                                                                                                                                                                                                                                                                                                                                                                                                                                                                                                                                                                                                                                                                                                                                                                                                                                                                                                                                                                                                                                                                                                                                                                                                                                                                                                                                                                                                                                                                                                            |
| 36    | N             | 222          | 388   | WASSERPUMPENGEHAEUSE / WATER PUMP HOUSIN                                                                                                                                            | IG 1                                                                                                                                                                                                                                                                                                                                                                                                                                                                                                                                                                                                                                                                                                                                                                                                                                                                                                                                                                                                                                                                                                                                                                                                                                                                                                                                                                                                                                                                                                                                                                                                                                                                                                                                                                                                                                                                                                                                                                                                                                                                                                                           |
| 37    |               | 830          | 890   | DICHTRING 6,2/8,9/1 GASKET RING 6,2/8,9/1                                                                                                                                           | . 2                                                                                                                                                                                                                                                                                                                                                                                                                                                                                                                                                                                                                                                                                                                                                                                                                                                                                                                                                                                                                                                                                                                                                                                                                                                                                                                                                                                                                                                                                                                                                                                                                                                                                                                                                                                                                                                                                                                                                                                                                                                                                                                            |
| 38    |               | 841          |       | SK-SCHRAUBE M6X8 DIN 933 HEX. SCREW M6X8                                                                                                                                            | • 2                                                                                                                                                                                                                                                                                                                                                                                                                                                                                                                                                                                                                                                                                                                                                                                                                                                                                                                                                                                                                                                                                                                                                                                                                                                                                                                                                                                                                                                                                                                                                                                                                                                                                                                                                                                                                                                                                                                                                                                                                                                                                                                            |
| 39    |               | 940          | 557   | SCHLAUCHTUELLE M6 / HOSE NIPPLE M6 FUER ENTLUEFTUNG, BEI EINBAUWEISE DES MOTORS MIT ZUENDKERZEN NACH UNTEN. FOR EVACUATION OF AIR, AT INSTALLATION OF ENGINE WITH SPARK PLUGS DOWN. | • 1                                                                                                                                                                                                                                                                                                                                                                                                                                                                                                                                                                                                                                                                                                                                                                                                                                                                                                                                                                                                                                                                                                                                                                                                                                                                                                                                                                                                                                                                                                                                                                                                                                                                                                                                                                                                                                                                                                                                                                                                                                                                                                                            |
| 40    |               | 841          | 540   | TAPTITE-SCHRAUBE M6X25 TAPTITE-SCREW M6X25ANZUGSDREHMOMENT 8 NM TIGHTENING TORQUE 8 NM (70 IN.LB.)                                                                                  | • 4                                                                                                                                                                                                                                                                                                                                                                                                                                                                                                                                                                                                                                                                                                                                                                                                                                                                                                                                                                                                                                                                                                                                                                                                                                                                                                                                                                                                                                                                                                                                                                                                                                                                                                                                                                                                                                                                                                                                                                                                                                                                                                                            |
| 41    |               | 845          | 260   | SEEGER-V-RING J 40X1,75 V<br>SNAP RING 40X1,75                                                                                                                                      | . 1                                                                                                                                                                                                                                                                                                                                                                                                                                                                                                                                                                                                                                                                                                                                                                                                                                                                                                                                                                                                                                                                                                                                                                                                                                                                                                                                                                                                                                                                                                                                                                                                                                                                                                                                                                                                                                                                                                                                                                                                                                                                                                                            |
| 42    |               | 924          | 504   | DREHSCHIEBER / ROTARY VALVE 132 DEGR., DREHSCHIEBERAUSSCHNITT 132 GRAD, FUER MOTOR TYPE 582/48 UND 582/40. CUT-OFF SECTION 132 DEGREES, FOR ENGINE TYPE 582/48 AND 582/40.          | • 1                                                                                                                                                                                                                                                                                                                                                                                                                                                                                                                                                                                                                                                                                                                                                                                                                                                                                                                                                                                                                                                                                                                                                                                                                                                                                                                                                                                                                                                                                                                                                                                                                                                                                                                                                                                                                                                                                                                                                                                                                                                                                                                            |
| 42    |               | 924          | 506   | DREHSCHIEBER / ROTARY VALVE 117 DEGR DREHSCHIEBERAUSSCHNITT 117 GRAD, FUER MOTOR TYPE 582/32. CUT-OFF SECTION 117 DEGREES, FOR ENGINE TYPE 582/32.                                  | • 1                                                                                                                                                                                                                                                                                                                                                                                                                                                                                                                                                                                                                                                                                                                                                                                                                                                                                                                                                                                                                                                                                                                                                                                                                                                                                                                                                                                                                                                                                                                                                                                                                                                                                                                                                                                                                                                                                                                                                                                                                                                                                                                            |
| 43    |               | 853          | 322   | STECKERWINKEL / RECEPTACLE                                                                                                                                                          | • 1                                                                                                                                                                                                                                                                                                                                                                                                                                                                                                                                                                                                                                                                                                                                                                                                                                                                                                                                                                                                                                                                                                                                                                                                                                                                                                                                                                                                                                                                                                                                                                                                                                                                                                                                                                                                                                                                                                                                                                                                                                                                                                                            |
| 44    |               | 865          | 993   | MASSELEITUNG KPL. / MASS CABLE ASSY.,                                                                                                                                               | • 1                                                                                                                                                                                                                                                                                                                                                                                                                                                                                                                                                                                                                                                                                                                                                                                                                                                                                                                                                                                                                                                                                                                                                                                                                                                                                                                                                                                                                                                                                                                                                                                                                                                                                                                                                                                                                                                                                                                                                                                                                                                                                                                            |
| 45    |               | 945          | 750   | FEDERRING DIN 128-A5-FST / LOCK WASHER AS                                                                                                                                           | 5 2                                                                                                                                                                                                                                                                                                                                                                                                                                                                                                                                                                                                                                                                                                                                                                                                                                                                                                                                                                                                                                                                                                                                                                                                                                                                                                                                                                                                                                                                                                                                                                                                                                                                                                                                                                                                                                                                                                                                                                                                                                                                                                                            |
| 46    |               | 240          | 561   | ZYL-SCHRAUBE M5X12 DIN 84 PAN HEAD SCREW M5X12                                                                                                                                      | . 2                                                                                                                                                                                                                                                                                                                                                                                                                                                                                                                                                                                                                                                                                                                                                                                                                                                                                                                                                                                                                                                                                                                                                                                                                                                                                                                                                                                                                                                                                                                                                                                                                                                                                                                                                                                                                                                                                                                                                                                                                                                                                                                            |
| 47    | SOR           | 897          | 280   | HINWEISSCHILD / "CAGELESS"-LABEL                                                                                                                                                    | . 1<br>ERUNG                                                                                                                                                                                                                                                                                                                                                                                                                                                                                                                                                                                                                                                                                                                                                                                                                                                                                                                                                                                                                                                                                                                                                                                                                                                                                                                                                                                                                                                                                                                                                                                                                                                                                                                                                                                                                                                                                                                                                                                                                                                                                                                   |