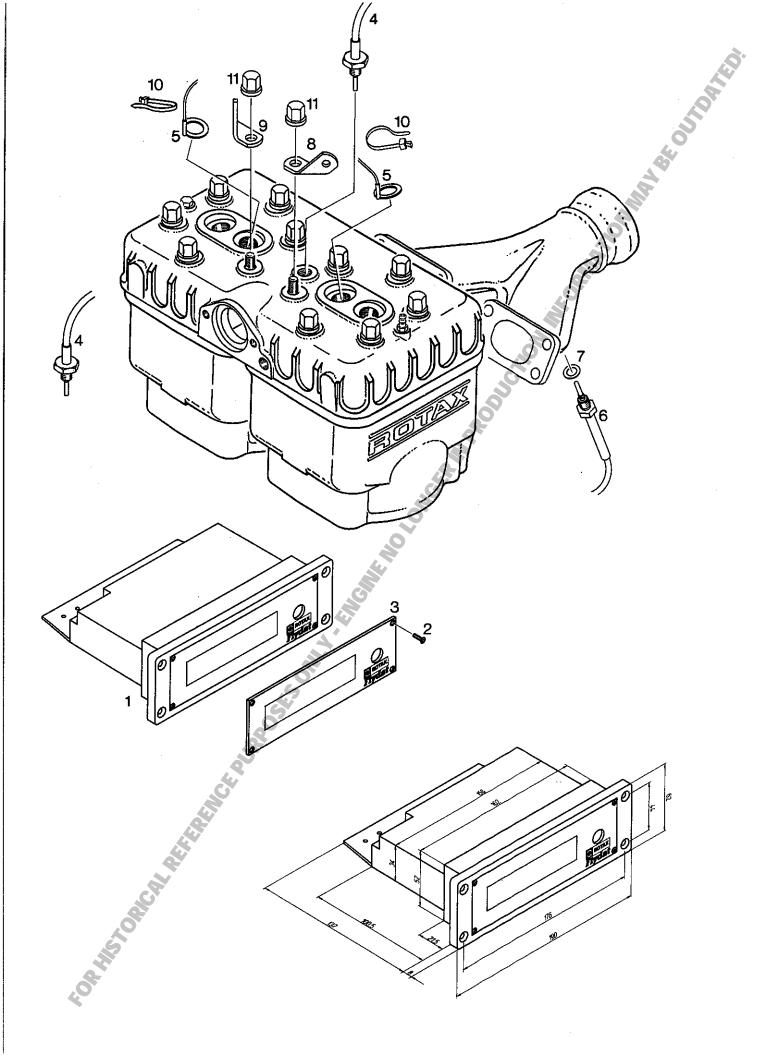

| UECK<br>QTY. |
|---|---|-----|--------------|----------------------------------------------------------------------------------------------|--------------|
| 1 |   | 966 | 075          | BETRIEBSSTUNDENZAEHLER / HOUR METER                                                          | 1            |
| 2 |   | 966 | 074          | DREHZAHLMESSER 0-8000 1/MIN REVOLUTION COUNTER 0-8000 R.P.M                                  | 1            |
| 3 | N | 874 | 230          | BENZINDRUCKPRUEFKIT FUEL PRESSURE TESTER OHNE VERGASER UND PUMPE WITHOUT CARBURETOR AND PUMP | 1            |
| 4 | N | 874 | 240          | MANOMETER 0,1 - 1 BAR<br>PRESSURE GAUGE 0,1 - 1 BAR                                          | 1            |



# BETRIEBSDATENERFASSUNGSGERAET FLY-DAT FLY-DAT INSTRUMENT

|        | TEILE-NR.<br>PART NO. | BEZEICHNUNG S<br>DESCRIPTION                                                                                                          | QTY. |
|--------|-----------------------|---------------------------------------------------------------------------------------------------------------------------------------|------|
| 1 - 2  | 886 855               | FLYDAT KPL. / FLYDAT ASSY                                                                                                             | 1    |
| 2      | 941 710               | SENKSCHRAUBE DIN 966-M2,5X10 COUNTER SUNK SCREW M2,5X10                                                                               | 4    |
| 3 - 11 | 886 972