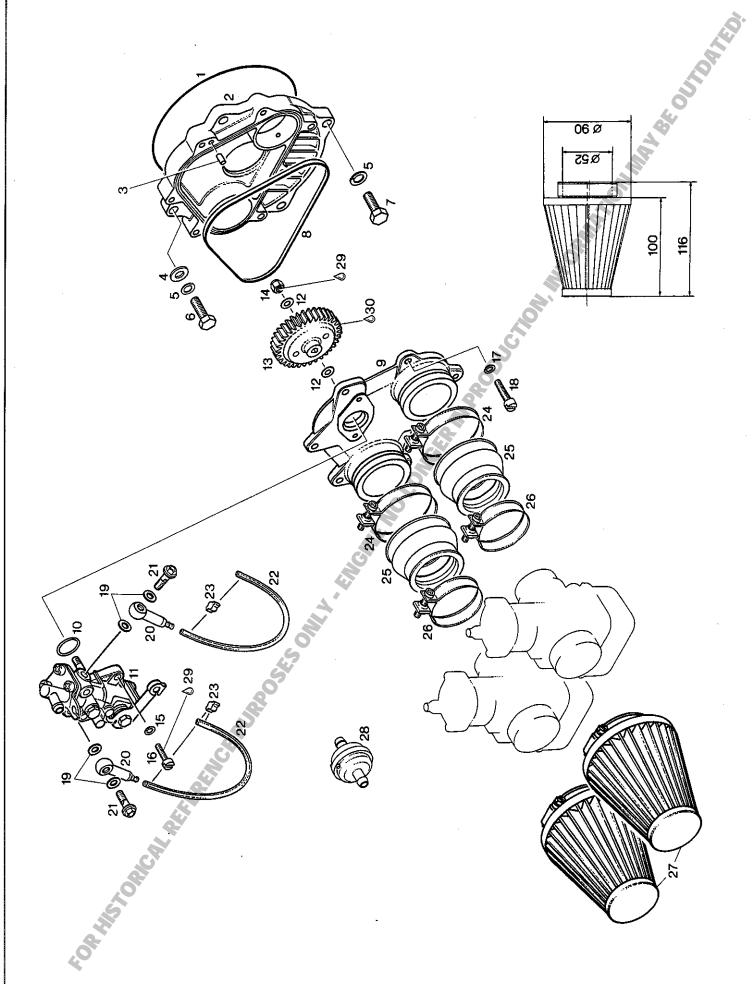

#### SEITE / PAGE

| DUZ! | ••• |   | •• | AW 4.4    |  |
|------|-----|---|----|-----------|--|
| 582/ | 32  | _ | 32 | <b>LW</b> |  |

| 3                                                                                                                                                         |
|-----------------------------------------------------------------------------------------------------------------------------------------------------------|
| Crankcase, drive for rotary valve, water pump  9                                                                                                          |
| 13Zylinder, Zylinderkopf<br>Cylinder, cylinder head                                                                                                       |
| 17Drehschieberdeckel, Luftfilter Rotary valve cover, air filter                                                                                           |
| 21Drehschieberdeckel, Ölpumpentrieb, Ölpumpe, Ansaugfilter<br>Rotary valve cover, oil pump drive, oil pump, air cleaner                                   |
| 25DUCATI Magnetzünder-Generator 12V 170W Startrolle DUCATI magneto generator 12V 170W starting pulley                                                     |
| 29Ölbehälter, Zündspulen, Trägerplatte Oil tank, ignition coils, supporting plate                                                                         |
| 33Rückholstarter Rewind starter                                                                                                                           |
| 35Ritzelanlasser, Ausführung magnetseitig Electric starter, configuration magneto-side                                                                    |
| 39Ritzelanlasser-Einzelteile, Ausführung magnetseitig<br>Electric starter-single parts, configuration magneto-side                                        |
| 42Ritzelanlasser, Ausführung abtriebsseitig Electric starter, configuration p. t. o side                                                                  |
| 44                                                                                                                                                        |
| 47Vergaser-Übersicht carburetor calibration sheet                                                                                                         |
| 49BING Doppelschwimmer-Startvergaser 36 mm, 2-Vergaser Ausführung BING double-float carburetor 36 mm, 2-carburetor configuration                          |
| 55BING Doppelschwimmer-Startvergaser 36 mm, 1-Verg. Ausfg. m. Ansaugdämpfer BING double-float carburetor 36 mm, 1-carburetor config. with intake silencer |
| 59Benzinpumpe, Primer pumpe Fuel pump, primer pump                                                                                                        |
| 61Ansaugdämpfer, nur für 1-Vergaser Ausführung Intake silencer, only for 1-carburetor configuration                                                       |
| 63                                                                                                                                                        |
| 65Auspuffanlage, Ausführung gerade Exhaust system, configuration straight                                                                                 |