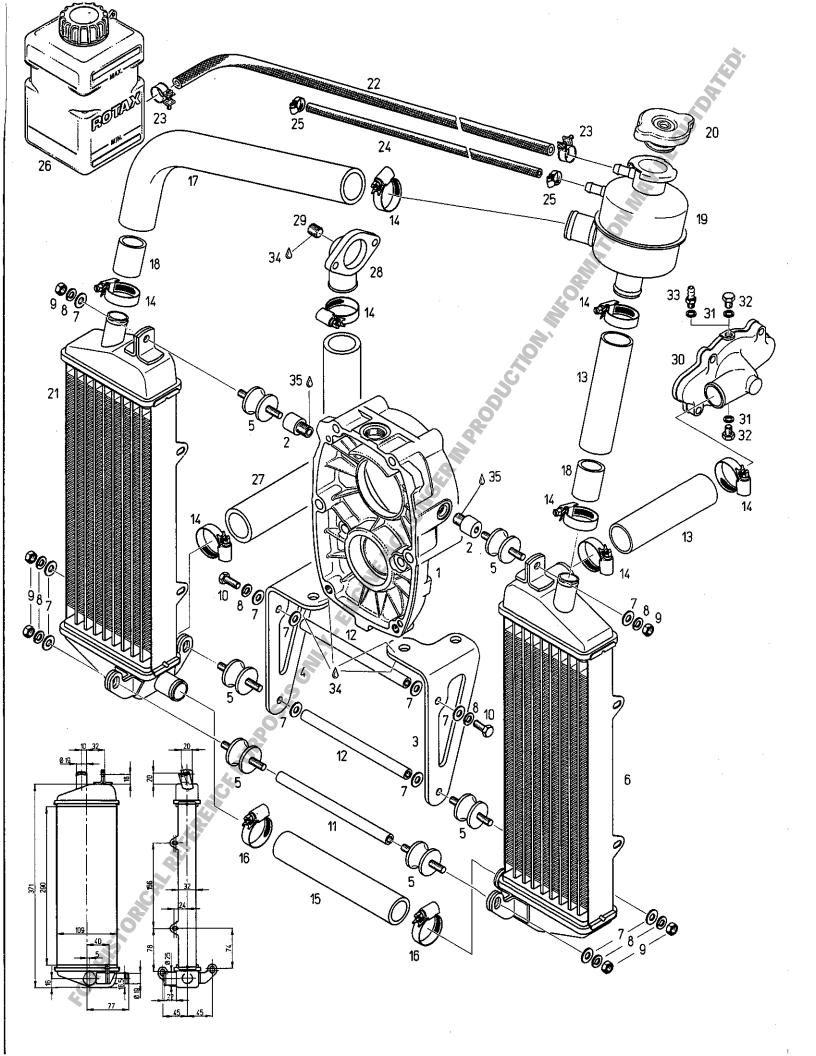

| 67  | Auspuffanlage, Ausfüh<br>Exhaust system, config         | rung sidemount<br>guration sidemount                          |                                                    |
|-----|---------------------------------------------------------|---------------------------------------------------------------|----------------------------------------------------|
| 69  | Auspuffanlage, Ausführ<br>Exhaust system, configu       | rung 1 x 90 Grad, mit Ve<br>uration 1 x 90 degrees,           | erbindungsbogen<br>with connecting elbow           |
| 73  | Auspuffanlagen<br>Exhaust systems-single                | parts                                                         |                                                    |
| 77  | Auspuffanlage (Ausführ<br>Exhaust system (config.       | rung 40 kW und 32 kW)<br>40 kW and 32 kW)                     | AGA .                                              |
| 79  | Nachdämpferanlage<br>After-muffler system               |                                                               | ORINI                                              |
| 81  | 2-teiliges Kühlerset (Kü<br>2-piece radiator set (coo   | hlfläche 2x2,4 dm²)<br>ling surface 2 x 37,2 in²)             |                                                    |
| 85  | 2-teiliges Kühlerset (Kü<br>2-piece radiator set (coo   | hlfläche 2x3,2 dm²)<br>ling surface 2 x 49,6 in²)             |                                                    |
| 89  | 2-teiliges Kühlerset häng<br>2-piece radiator set inver | gend (Kühlfläche 2x3,2 dm²)<br>rtet (cooling surface 2 x 49,6 | in²)                                               |
| 93  | 1-teiliger Kühler, Überla<br>1-piece radiator, overflo  | nuf- und Ausgleichsgefäß<br>w bottle and expansion tank       | ·                                                  |
| 95  | Untersetzungsgetriebe<br>Reduction gear box             | "B" I = 2,00, I = 2,24 oder<br>"B" I = 2,00, I = 2,24 or      | I = 2,58<br>I = 2,58                               |
| 99  | Untersetungsgetriebe<br>Reduction gear box              | "C" I = 2,62, I = 3,00 oder<br>"C" I = 2,62, I = 3,00 or      | I = 3,47  oder  I = 4,00<br>I = 3,47  or  I = 4,00 |
| 105 | Untersetungsgetriebe<br>Reduction gear box              | "E" I = 2,62, I = 3,00 oder<br>"E" I = 2,62, I = 3,00 or      | I = 3,47  oder  I = 4,00<br>I = 3,47  or  I = 4,00 |
| 111 | Lichtgenerator 12V 220V<br>Generator 12V 220W in        | W in Verbindung mit "C" ode<br>combination with "C" or "E"    | er "E" Getriebe<br>reduction gear                  |
| 115 | Anzeigegeräte<br>Instrument                             |                                                               |                                                    |
| 117 | Betiebsdatenerfassungsgo<br>Fly-Dat Instrument          | erät Fly-Dat                                                  |                                                    |
| 119 | .ROTAX - Aufkleber<br>ROTAX - label                     |                                                               | •                                                  |
| 121 | .Blockmotor,Werkzeuge u<br>Short block engine, repair   | and Dichtungssatz für den Mer<br>tools and gasket set for the | otor<br>engine                                     |
| 127 | . Werkzeuge und Dichtung<br>Repair tools and gasket so  | ssatz für Getriebeausführung<br>et for reduction gear box con | g "B"<br>figuration "B"                            |
| 129 | . Werkzeuge und Dichtung<br>Repair tools and gasket se  | ssatz für Getriebeausführung<br>et for reduction gear box con | g"C"und "E"<br>fig."C"and"E"                       |
| 131 | .UL- Vertreterverzeichnis<br>UL- distribution and servi | ice partners                                                  |                                                    |