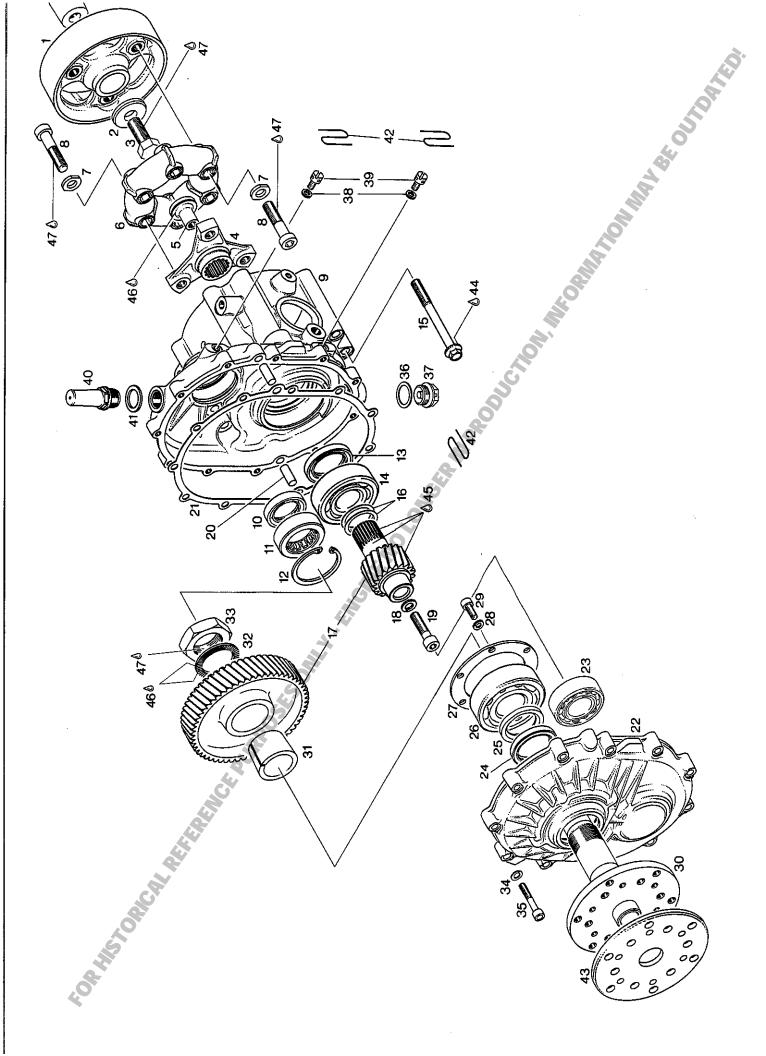

| 67  | Auspuffanlage, Ausfüh<br>Exhaust system, config         | rung sidemount<br>guration sidemount                          |                                                    |
|-----|---------------------------------------------------------|---------------------------------------------------------------|----------------------------------------------------|
| 69  | Auspuffanlage, Ausführ<br>Exhaust system, configu       | rung 1 x 90 Grad, mit Ve<br>uration 1 x 90 degrees,           | erbindungsbogen<br>with connecting elbow           |
| 73  | Auspuffanlagen<br>Exhaust systems-single                | parts                                                         |                                                    |
| 77  | Auspuffanlage (Ausführ<br>Exhaust system (config.       | rung 40 kW und 32 kW)<br>40 kW and 32 kW)                     | AGA .                                              |
| 79  | Nachdämpferanlage<br>After-muffler system               |                                                               | ORINI                                              |
| 81  | 2-teiliges Kühlerset (Kü<br>2-piece radiator set (coo   | hlfläche 2x2,4 dm²)<br>ling surface 2 x 37,2 in²)             |                                                    |
| 85  | 2-teiliges Kühlerset (Kü<br>2-piece radiator set (coo   | hlfläche 2x3,2 dm²)<br>ling surface 2 x 49,6 in²)             |                                                    |
| 89  | 2-teiliges Kühlerset häng<br>2-piece radiator set inver | gend (Kühlfläche 2x3,2 dm²)<br>rtet (cooling surface 2 x 49,6 | in²)                                               |
| 93  | 1-teiliger Kühler, Überla<br>1-piece radiator, overflo  | nuf- und Ausgleichsgefäß<br>w bottle and expansion tank       | ·                                                  |
| 95  | Untersetzungsgetriebe<br>Reduction gear box             | "B" I = 2,00, I = 2,24 oder<br>"B" I = 2,00, I = 2,24 or      | I = 2,58<br>I = 2,58                               |
| 99  | Untersetungsgetriebe<br>Reduction gear box              | "C" I = 2,62, I = 3,00 oder<br>"C" I = 2,62, I = 3,00 or      | I = 3,47  oder  I = 4,00<br>I = 3,47  or  I = 4,00 |
| 105 | Untersetungsgetriebe<br>Reduction gear box              | "E" I = 2,62, I = 3,00 oder<br>"E" I = 2,62, I = 3,00 or      | I = 3,47  oder  I = 4,00<br>I = 3,47  or  I = 4,00 |
| 111 | Lichtgenerator 12V 220V<br>Generator 12V 220W in        | W in Verbindung mit "C" ode<br>combination with "C" or "E"    | er "E" Getriebe<br>reduction gear                  |
| 115 | Anzeigegeräte<br>Instrument                             |                                                               |                                                    |
| 117 | Betiebsdatenerfassungsgo<br>Fly-Dat Instrument          | erät Fly-Dat                                                  |                                                    |
| 119 | .ROTAX - Aufkleber<br>ROTAX - label                     |                                                               | •                                                  |
| 121 | .Blockmotor,Werkzeuge u<br>Short block engine, repair   | and Dichtungssatz für den Mer<br>tools and gasket set for the | otor<br>engine                                     |
| 127 | . Werkzeuge und Dichtung<br>Repair tools and gasket so  | ssatz für Getriebeausführung<br>et for reduction gear box con | g "B"<br>figuration "B"                            |
| 129 | . Werkzeuge und Dichtung<br>Repair tools and gasket se  | ssatz für Getriebeausführung<br>et for reduction gear box con | g"C"und "E"<br>fig."C"and"E"                       |
| 131 | .UL- Vertreterverzeichnis<br>UL- distribution and servi | ice partners                                                  |                                                    |