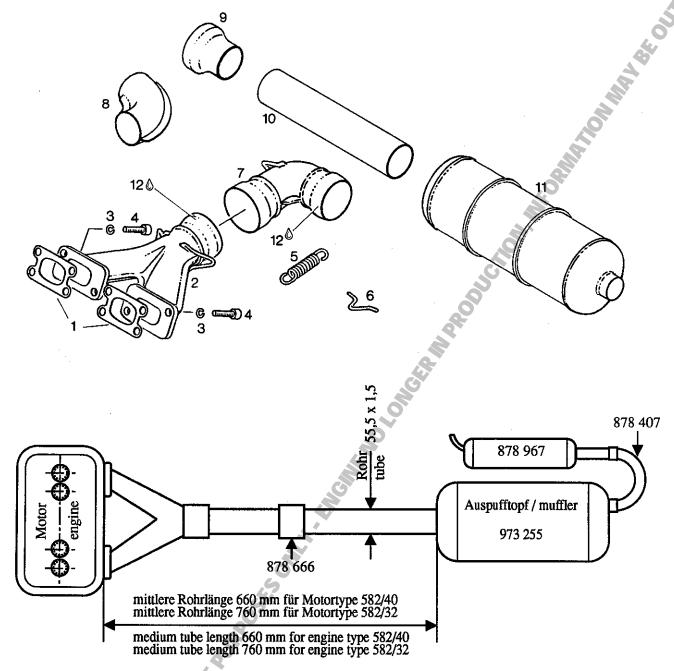

| 67  | Auspuffanlage, Ausfüh<br>Exhaust system, config         | rung sidemount<br>guration sidemount                          |                                                    |
|-----|---------------------------------------------------------|---------------------------------------------------------------|----------------------------------------------------|
| 69  | Auspuffanlage, Ausführ<br>Exhaust system, configu       | rung 1 x 90 Grad, mit Ve<br>uration 1 x 90 degrees,           | erbindungsbogen<br>with connecting elbow           |
| 73  | Auspuffanlagen<br>Exhaust systems-single                | parts                                                         |                                                    |
| 77  | Auspuffanlage (Ausführ<br>Exhaust system (config.       | rung 40 kW und 32 kW)<br>40 kW and 32 kW)                     | AGA .                                              |
| 79  | Nachdämpferanlage<br>After-muffler system               |                                                               | ORINI                                              |
| 81  | 2-teiliges Kühlerset (Kü<br>2-piece radiator set (coo   | hlfläche 2x2,4 dm²)<br>ling surface 2 x 37,2 in²)             |                                                    |
| 85  | 2-teiliges Kühlerset (Kü<br>2-piece radiator set (coo   | hlfläche 2x3,2 dm²)<br>ling surface 2 x 49,6 in²)             |                                                    |
| 89  | 2-teiliges Kühlerset häng<br>2-piece radiator set inver | gend (Kühlfläche 2x3,2 dm²)<br>rtet (cooling surface 2 x 49,6 | in²)                                               |
| 93  | 1-teiliger Kühler, Überla<br>1-piece radiator, overflo  | nuf- und Ausgleichsgefäß<br>w bottle and expansion tank       | ·                                                  |
| 95  | Untersetzungsgetriebe<br>Reduction gear box             | "B" I = 2,00, I = 2,24 oder<br>"B" I = 2,00, I = 2,24 or      | I = 2,58<br>I = 2,58                               |
| 99  | Untersetungsgetriebe<br>Reduction gear box              | "C" I = 2,62, I = 3,00 oder<br>"C" I = 2,62, I = 3,00 or      | I = 3,47  oder  I = 4,00<br>I = 3,47  or  I = 4,00 |
| 105 | Untersetungsgetriebe<br>Reduction gear box              | "E" I = 2,62, I = 3,00 oder<br>"E" I = 2,62, I = 3,00 or      | I = 3,47  oder  I = 4,00<br>I = 3,47  or  I = 4,00 |
| 111 | Lichtgenerator 12V 220V<br>Generator 12V 220W in        | W in Verbindung mit "C" ode<br>combination with "C" or "E"    | er "E" Getriebe<br>reduction gear                  |
| 115 | Anzeigegeräte<br>Instrument                             |                                                               |                                                    |
| 117 | Betiebsdatenerfassungsgo<br>Fly-Dat Instrument          | erät Fly-Dat                                                  |                                                    |
| 119 | .ROTAX - Aufkleber<br>ROTAX - label                     |                                                               | •                                                  |
| 121 | .Blockmotor,Werkzeuge u<br>Short block engine, repair   | and Dichtungssatz für den Mer<br>tools and gasket set for the | otor<br>engine                                     |
| 127 | . Werkzeuge und Dichtung<br>Repair tools and gasket so  | ssatz für Getriebeausführung<br>et for reduction gear box con | g "B"<br>figuration "B"                            |
| 129 | . Werkzeuge und Dichtung<br>Repair tools and gasket se  | ssatz für Getriebeausführung<br>et for reduction gear box con | g"C"und "E"<br>fig."C"and"E"                       |
| 131 | .UL- Vertreterverzeichnis<br>UL- distribution and servi | ice partners                                                  |                                                    |