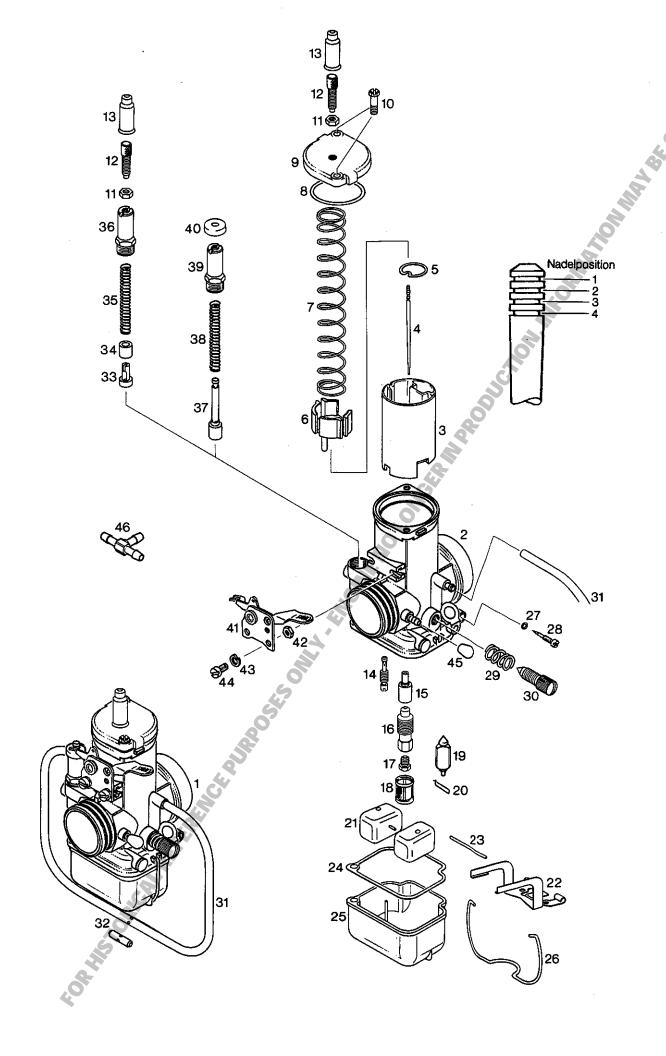

| 67  | Auspuffanlage, Ausfüh<br>Exhaust system, config         | rung sidemount<br>guration sidemount                          |                                                    |
|-----|---------------------------------------------------------|---------------------------------------------------------------|----------------------------------------------------|
| 69  | Auspuffanlage, Ausführ<br>Exhaust system, configu       | rung 1 x 90 Grad, mit Ve<br>uration 1 x 90 degrees,           | erbindungsbogen<br>with connecting elbow           |
| 73  | Auspuffanlagen<br>Exhaust systems-single                | parts                                                         |                                                    |
| 77  | Auspuffanlage (Ausführ<br>Exhaust system (config.       | rung 40 kW und 32 kW)<br>40 kW and 32 kW)                     | AGA .                                              |
| 79  | Nachdämpferanlage<br>After-muffler system               |                                                               | ORINI                                              |
| 81  | 2-teiliges Kühlerset (Kü<br>2-piece radiator set (coo   | hlfläche 2x2,4 dm²)<br>ling surface 2 x 37,2 in²)             |                                                    |
| 85  | 2-teiliges Kühlerset (Kü<br>2-piece radiator set (coo   | hlfläche 2x3,2 dm²)<br>ling surface 2 x 49,6 in²)             |                                                    |
| 89  | 2-teiliges Kühlerset häng<br>2-piece radiator set inver | gend (Kühlfläche 2x3,2 dm²)<br>rtet (cooling surface 2 x 49,6 | in²)                                               |
| 93  | 1-teiliger Kühler, Überla<br>1-piece radiator, overflo  | nuf- und Ausgleichsgefäß<br>w bottle and expansion tank       | ·                                                  |
| 95  | Untersetzungsgetriebe<br>Reduction gear box             | "B" I = 2,00, I = 2,24 oder<br>"B" I = 2,00, I = 2,24 or      | I = 2,58<br>I = 2,58                               |
| 99  | Untersetungsgetriebe<br>Reduction gear box              | "C" I = 2,62, I = 3,00 oder<br>"C" I = 2,62, I = 3,00 or      | I = 3,47  oder  I = 4,00<br>I = 3,47  or  I = 4,00 |
| 105 | Untersetungsgetriebe<br>Reduction gear box              | "E" I = 2,62, I = 3,00 oder<br>"E" I = 2,62, I = 3,00 or      | I = 3,47  oder  I = 4,00<br>I = 3,47  or  I = 4,00 |
| 111 | Lichtgenerator 12V 220V<br>Generator 12V 220W in        | W in Verbindung mit "C" ode<br>combination with "C" or "E"    | er "E" Getriebe<br>reduction gear                  |
| 115 | Anzeigegeräte<br>Instrument                             |                                                               |                                                    |
| 117 | Betiebsdatenerfassungsgo<br>Fly-Dat Instrument          | erät Fly-Dat                                                  |                                                    |
| 119 | .ROTAX - Aufkleber<br>ROTAX - label                     |                                                               | •                                                  |
| 121 | .Blockmotor,Werkzeuge u<br>Short block engine, repair   | and Dichtungssatz für den Mer<br>tools and gasket set for the | otor<br>engine                                     |
| 127 | . Werkzeuge und Dichtung<br>Repair tools and gasket so  | ssatz für Getriebeausführung<br>et for reduction gear box con | g "B"<br>figuration "B"                            |
| 129 | . Werkzeuge und Dichtung<br>Repair tools and gasket se  | ssatz für Getriebeausführung<br>et for reduction gear box con | g"C"und "E"<br>fig."C"and"E"                       |
| 131 | .UL- Vertreterverzeichnis<br>UL- distribution and servi | ice partners                                                  |                                                    |