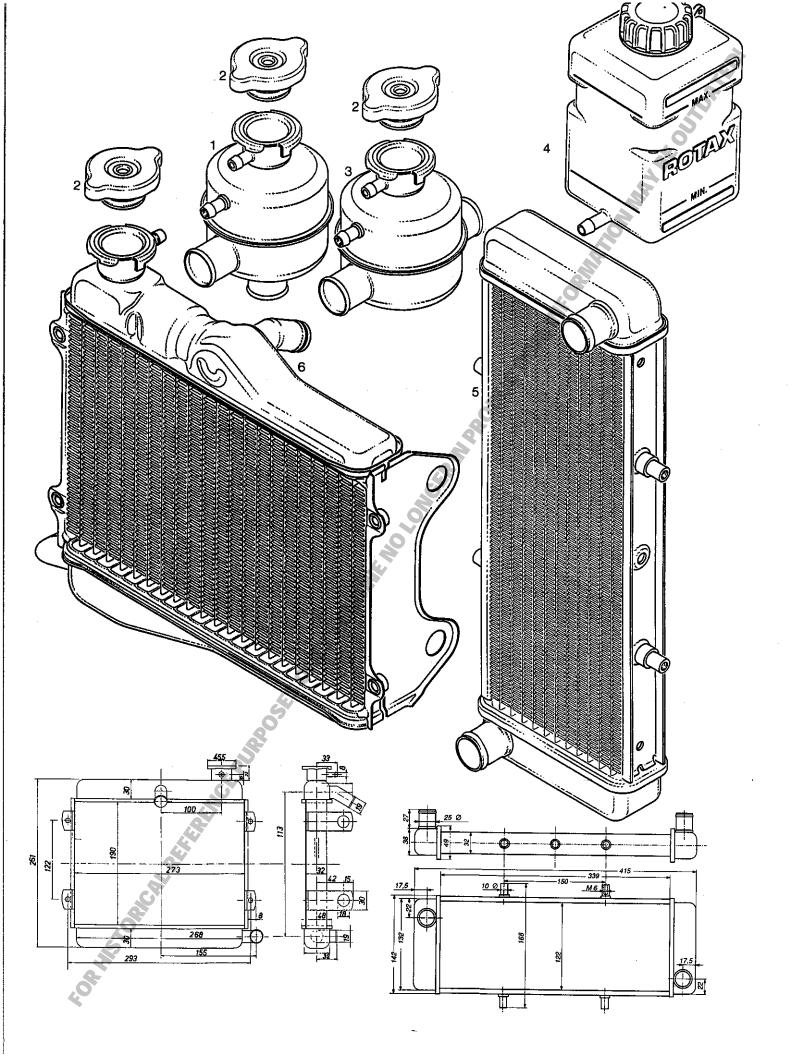

| 67  | Auspuffanlage, Ausfüh<br>Exhaust system, config         | rung sidemount<br>guration sidemount                          |                                                    |
|-----|---------------------------------------------------------|---------------------------------------------------------------|----------------------------------------------------|
| 69  | Auspuffanlage, Ausführ<br>Exhaust system, configu       | rung 1 x 90 Grad, mit Ve<br>uration 1 x 90 degrees,           | erbindungsbogen<br>with connecting elbow           |
| 73  | Auspuffanlagen<br>Exhaust systems-single                | parts                                                         |                                                    |
| 77  | Auspuffanlage (Ausführ<br>Exhaust system (config.       | rung 40 kW und 32 kW)<br>40 kW and 32 kW)                     | AGA .                                              |
| 79  | Nachdämpferanlage<br>After-muffler system               |                                                               | ORINI                                              |
| 81  | 2-teiliges Kühlerset (Kü<br>2-piece radiator set (coo   | hlfläche 2x2,4 dm²)<br>ling surface 2 x 37,2 in²)             |                                                    |
| 85  | 2-teiliges Kühlerset (Kü<br>2-piece radiator set (coo   | hlfläche 2x3,2 dm²)<br>ling surface 2 x 49,6 in²)             |                                                    |
| 89  | 2-teiliges Kühlerset häng<br>2-piece radiator set inver | gend (Kühlfläche 2x3,2 dm²)<br>rtet (cooling surface 2 x 49,6 | in²)                                               |
| 93  | 1-teiliger Kühler, Überla<br>1-piece radiator, overflo  | nuf- und Ausgleichsgefäß<br>w bottle and expansion tank       | ·                                                  |
| 95  | Untersetzungsgetriebe<br>Reduction gear box             | "B" I = 2,00, I = 2,24 oder<br>"B" I = 2,00, I = 2,24 or      | I = 2,58<br>I = 2,58                               |
| 99  | Untersetungsgetriebe<br>Reduction gear box              | "C" I = 2,62, I = 3,00 oder<br>"C" I = 2,62, I = 3,00 or      | I = 3,47  oder  I = 4,00<br>I = 3,47  or  I = 4,00 |
| 105 | Untersetungsgetriebe<br>Reduction gear box              | "E" I = 2,62, I = 3,00 oder<br>"E" I = 2,62, I = 3,00 or      | I = 3,47  oder  I = 4,00<br>I = 3,47  or  I = 4,00 |
| 111 | Lichtgenerator 12V 220V<br>Generator 12V 220W in        | W in Verbindung mit "C" ode<br>combination with "C" or "E"    | er "E" Getriebe<br>reduction gear                  |
| 115 | Anzeigegeräte<br>Instrument                             |                                                               |                                                    |
| 117 | Betiebsdatenerfassungsgo<br>Fly-Dat Instrument          | erät Fly-Dat                                                  |                                                    |
| 119 | .ROTAX - Aufkleber<br>ROTAX - label                     |                                                               | •                                                  |
| 121 | .Blockmotor,Werkzeuge u<br>Short block engine, repair   | and Dichtungssatz für den Mer<br>tools and gasket set for the | otor<br>engine                                     |
| 127 | . Werkzeuge und Dichtung<br>Repair tools and gasket so  | ssatz für Getriebeausführung<br>et for reduction gear box con | g "B"<br>figuration "B"                            |
| 129 | . Werkzeuge und Dichtung<br>Repair tools and gasket se  | ssatz für Getriebeausführung<br>et for reduction gear box con | g"C"und "E"<br>fig."C"and"E"                       |
| 131 | .UL- Vertreterverzeichnis<br>UL- distribution and servi | ice partners                                                  |                                                    |