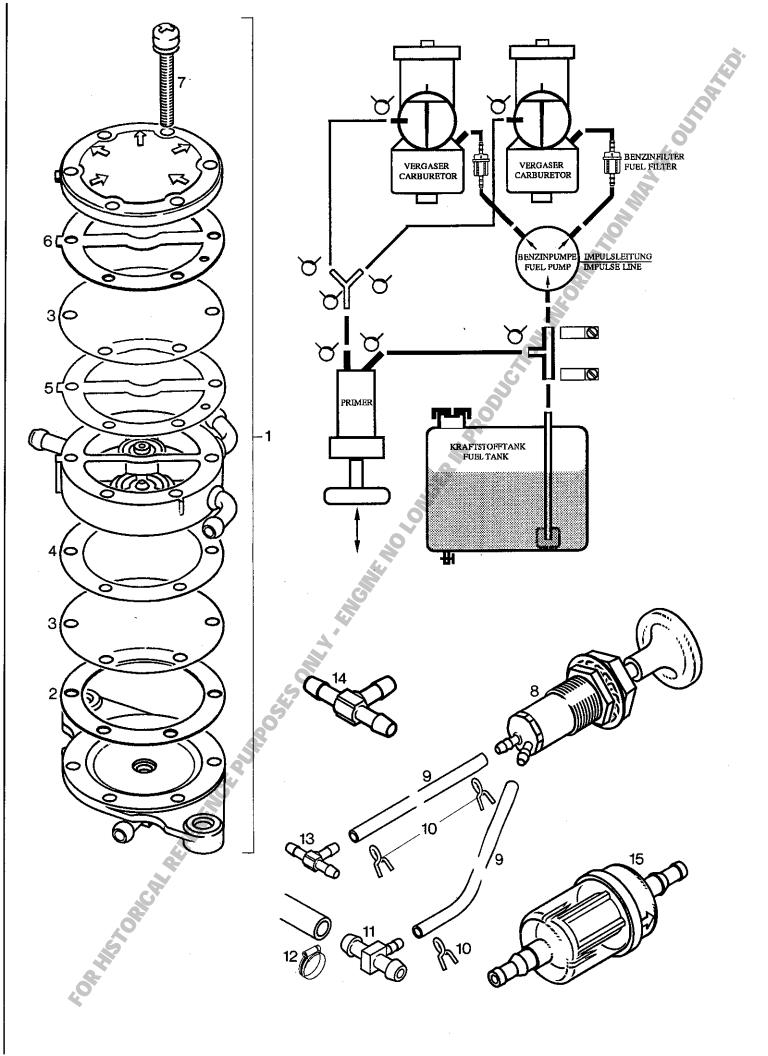

#### KURBELGEHAEUSE, DREHSCHIEBERTRIEB, WASSERPUMPE CRANKCASE, DRIVE FOR ROTARY VALVE, WATER PUMP

| BIL      | D-NR • | TEIL<br>PART | E-NR. | B E Z E I C H N U N G<br>D E S C R I P T I O N                                                          | STUECK<br>QTY. |
|----------|--------|--------------|-------|---------------------------------------------------------------------------------------------------------|----------------|
| 1        | - 10   | 886          | 221   | GEHAEUSE KPL. / CRANKCASE ASSY                                                                          | - 1            |
| 1        | – 11 N | 886          | 466   | GEHAEUSE KPL. / CRANKCASE ASSY.,                                                                        | . 1<br>DVE     |
| 2        |        | 940          | 900   | GEWINDESTIFT M5X6 DIN 916 / SCREW M5X6                                                                  | . 1            |
| 3        |        | 945          | 752   | FEDERRING DIN 128-A8-FST / LOCK WASHER A                                                                | 18 14          |
| 4        |        | 841          | 301   | SK-SCHRAUBE M8X65 DIN 931 HEX. SCREW M8X65ANZUGSDREHMOMENT 24 NM TIGHTENING TORQUE 24 NM (210 IN.LB.)   | • 6            |
| 5.       |        | 841          | 561   | ZYL.SCHRAUBE M8X45 DIN 912 ALLEN SCREW M8X45ANZUGSDREHMOMENT 24 NM TIGHTENING TORQUE 24 NM (210 IN.LB.) | • 6            |
| <b>6</b> |        | 841          | 831   | ZYL.SCHRAUBE M8X75 DIN 912 ALLEN SCREW M8X75                                                            | • 2            |
| 7        |        | 945          | 751   | FEDERRING DIN 128-A6-FST / LOCK WASHER A                                                                | 6 2            |
| 8        |        | 241          | 811   | ZYL.SCHRAUBE M6X35 DIN 912 ALLEN SCREW M6X35                                                            | • 2            |
| 9        |        | 230          | 415   | DICHTRING A 6X10 DIN 7603 GASKET RING A 6X10                                                            | • 1            |
| 1:0      |        | 240          | 771   | SK-SCHRAUBE M6X10 DIN 933 HEX.SCREW M6X10                                                               | • 1            |
| 11       |        | 922          | 245   | WINKELSCHRAUBNIPPEL 1/4-18NPT ANGULAR TUBE 1/4-18NPT                                                    | • 1            |
| 12       |        | 940          | 190   | STIFTSCHRAUBE M10X29/20 / STUD M10X29/20 ANZUGSDREHMOMENT 12 NM TIGHTENING TORQUE 12 NM (105 IN.LB.)    | • 4            |
| 13       | SOR    | 945          | 753   | FEDERRING DIN 128-A10-FST<br>LOCK WASHER A10                                                            | • 4            |

|    | TEILE-NR.<br>PART NO. | BEZEICHNUNG STUECK<br>DESCRIPTION QTY.                                                            |
|----|-----------------------|---------------------------------------------------------------------------------------------------|
| 14 | 242 091               | SK-MUTTER M10 DIN 934 / HEX.NUT M10 4 ANZUGSDREHMOMENT 38 NM TIGHTENING TORQUE 38 NM (335 IN.LB.) |
| 15 | 932 797               | RK-LAGER 6201-Z<br>B. BEARING 6201-Z, 12-32-10                                                    |
| 16 | 245 420               | SICHERUNGSRING 32X1,2 DIN 472 RETAINING RING 32X1,2                                               |
| 17 | 850 710               | WD-RING A 10X30X8 NBR / OIL SEAL 10X30X8. 2                                                       |
| 18 | 937 962               | DREHSCHIEBERWELLE / ROTARY VALVE SHAFT 1                                                          |
| 19 | 937 968               | DREHSCHIEBERWELLE / ROTARY VALVE SHAFT 1 FUER AUSFUEHRUNG MIT DELPUMPE FOR OIL INJECTION          |
| 20 | 930 580               | WD-RING A 20X40X7 NBR / OIL SEAL 20X40X7. 1                                                       |
| 21 | 932 032               | RK-LAGER 6203 TVH C3<br>B. BEARING 6203 TVH C3, 17-40-12 1                                        |
| 22 | 827 510               | SCHEIBE 15,3/32,5/0,5<br>SHIM 15,3/32,5/0,5                                                       |
| 23 | 847 280               | DISTANZHUELSE 15,2/22/24,5 SPACER 15,2/22/24,5                                                    |
| 24 | 927 440               | AUSGLEICHSCHEIBE 15,1/22,5/0,5<br>SHIM 15,1/22,5/0,5                                              |
| 25 | 831 500               | D-RING DIN 3771-14X3-N / D-RING 14-3 1                                                            |
| 26 | 935 730               | DREHSCHIEBERRAD 14 Z ROTARY VALVE GEAR 14 T.,                                                     |
| 27 | 938 810               | DRUCKFEDER DM18 D2 L25,1 COMPRESSION SPRING 25,1 MM                                               |
| 28 | 827 430               | FEDERTELLER / SPRING HOLDING CUP 1                                                                |
| 29 | 845 160               | SPRENGRING 12 DIN 9045 / CIRCLIP 12 1                                                             |
| 30 | 227 945               | ANLAUFSCHEIBE 8,1/15/0,5 THRUST WASHER 8,1/15/0,5                                                 |
| 31 | 227 155               | REIBSCHEIBE / FRICTION WASHER 1                                                                   |
| 32 | 922 036               | LAUFRAD / IMPELLER 1                                                                              |
| 33 | 244 211               | SCHEIBE 6,4 DIN 134 / WASHER 6,4 1                                                                |

| BILD- | -NR .<br>NO . | TEIL<br>PART | E-NR. | B E Z E I C H N U N G<br>D E S C R I P T I O N                                                                                                                                      | STUECK<br>QTY•                                                                                                                                                                                                                                                                                                                                                                                                                                                                                                                                                                                                                                                                                                                                                                                                                                                                                                                                                                                                                                                                                                                                                                                                                                                                                                                                                                                                                                                                                                                                                                                                                                                                                                                                                                                                                                                                                                                                                                                                                                                                                                                 |
|-------|---------------|--------------|-------|-------------------------------------------------------------------------------------------------------------------------------------------------------------------------------------|--------------------------------------------------------------------------------------------------------------------------------------------------------------------------------------------------------------------------------------------------------------------------------------------------------------------------------------------------------------------------------------------------------------------------------------------------------------------------------------------------------------------------------------------------------------------------------------------------------------------------------------------------------------------------------------------------------------------------------------------------------------------------------------------------------------------------------------------------------------------------------------------------------------------------------------------------------------------------------------------------------------------------------------------------------------------------------------------------------------------------------------------------------------------------------------------------------------------------------------------------------------------------------------------------------------------------------------------------------------------------------------------------------------------------------------------------------------------------------------------------------------------------------------------------------------------------------------------------------------------------------------------------------------------------------------------------------------------------------------------------------------------------------------------------------------------------------------------------------------------------------------------------------------------------------------------------------------------------------------------------------------------------------------------------------------------------------------------------------------------------------|
| 34    |               | 842          | 042   | SICHERUNGSMUTTER N M6 DIN 980<br>LOCK NUT M6ANZUGSDREHMOMENT 7 NM<br>TIGHTENING TORQUE 7 NM (60 IN.LB.)                                                                             | ON THE PARTY OF TH |
| 35    |               | 831          | 615   | DICHTUNG / GASKET                                                                                                                                                                   | . 1                                                                                                                                                                                                                                                                                                                                                                                                                                                                                                                                                                                                                                                                                                                                                                                                                                                                                                                                                                                                                                                                                                                                                                                                                                                                                                                                                                                                                                                                                                                                                                                                                                                                                                                                                                                                                                                                                                                                                                                                                                                                                                                            |
| 36    | N             | 222          | 388   | WASSERPUMPENGEHAEUSE / WATER PUMP HOUSIN                                                                                                                                            | IG 1                                                                                                                                                                                                                                                                                                                                                                                                                                                                                                                                                                                                                                                                                                                                                                                                                                                                                                                                                                                                                                                                                                                                                                                                                                                                                                                                                                                                                                                                                                                                                                                                                                                                                                                                                                                                                                                                                                                                                                                                                                                                                                                           |
| 37    |               | 830          | 890   | DICHTRING 6,2/8,9/1 GASKET RING 6,2/8,9/1                                                                                                                                           | . 2                                                                                                                                                                                                                                                                                                                                                                                                                                                                                                                                                                                                                                                                                                                                                                                                                                                                                                                                                                                                                                                                                                                                                                                                                                                                                                                                                                                                                                                                                                                                                                                                                                                                                                                                                                                                                                                                                                                                                                                                                                                                                                                            |
| 38    |               | 841          |       | SK-SCHRAUBE M6X8 DIN 933 HEX. SCREW M6X8                                                                                                                                            | • 2                                                                                                                                                                                                                                                                                                                                                                                                                                                                                                                                                                                                                                                                                                                                                                                                                                                                                                                                                                                                                                                                                                                                                                                                                                                                                                                                                                                                                                                                                                                                                                                                                                                                                                                                                                                                                                                                                                                                                                                                                                                                                                                            |
| 39    |               | 940          | 557   | SCHLAUCHTUELLE M6 / HOSE NIPPLE M6 FUER ENTLUEFTUNG, BEI EINBAUWEISE DES MOTORS MIT ZUENDKERZEN NACH UNTEN. FOR EVACUATION OF AIR, AT INSTALLATION OF ENGINE WITH SPARK PLUGS DOWN. | • 1                                                                                                                                                                                                                                                                                                                                                                                                                                                                                                                                                                                                                                                                                                                                                                                                                                                                                                                                                                                                                                                                                                                                                                                                                                                                                                                                                                                                                                                                                                                                                                                                                                                                                                                                                                                                                                                                                                                                                                                                                                                                                                                            |
| 40    |               | 841          | 540   | TAPTITE-SCHRAUBE M6X25 TAPTITE-SCREW M6X25ANZUGSDREHMOMENT 8 NM TIGHTENING TORQUE 8 NM (70 IN.LB.)                                                                                  | • 4                                                                                                                                                                                                                                                                                                                                                                                                                                                                                                                                                                                                                                                                                                                                                                                                                                                                                                                                                                                                                                                                                                                                                                                                                                                                                                                                                                                                                                                                                                                                                                                                                                                                                                                                                                                                                                                                                                                                                                                                                                                                                                                            |
| 41    |               | 845          | 260   | SEEGER-V-RING J 40X1,75 V<br>SNAP RING 40X1,75                                                                                                                                      | . 1                                                                                                                                                                                                                                                                                                                                                                                                                                                                                                                                                                                                                                                                                                                                                                                                                                                                                                                                                                                                                                                                                                                                                                                                                                                                                                                                                                                                                                                                                                                                                                                                                                                                                                                                                                                                                                                                                                                                                                                                                                                                                                                            |
| 42    |               | 924          | 504   | DREHSCHIEBER / ROTARY VALVE 132 DEGR., DREHSCHIEBERAUSSCHNITT 132 GRAD, FUER MOTOR TYPE 582/48 UND 582/40. CUT-OFF SECTION 132 DEGREES, FOR ENGINE TYPE 582/48 AND 582/40.          | • 1                                                                                                                                                                                                                                                                                                                                                                                                                                                                                                                                                                                                                                                                                                                                                                                                                                                                                                                                                                                                                                                                                                                                                                                                                                                                                                                                                                                                                                                                                                                                                                                                                                                                                                                                                                                                                                                                                                                                                                                                                                                                                                                            |
| 42    |               | 924          | 506   | DREHSCHIEBER / ROTARY VALVE 117 DEGR DREHSCHIEBERAUSSCHNITT 117 GRAD, FUER MOTOR TYPE 582/32. CUT-OFF SECTION 117 DEGREES, FOR ENGINE TYPE 582/32.                                  | • 1                                                                                                                                                                                                                                                                                                                                                                                                                                                                                                                                                                                                                                                                                                                                                                                                                                                                                                                                                                                                                                                                                                                                                                                                                                                                                                                                                                                                                                                                                                                                                                                                                                                                                                                                                                                                                                                                                                                                                                                                                                                                                                                            |
| 43    |               | 853          | 322   | STECKERWINKEL / RECEPTACLE                                                                                                                                                          | • 1                                                                                                                                                                                                                                                                                                                                                                                                                                                                                                                                                                                                                                                                                                                                                                                                                                                                                                                                                                                                                                                                                                                                                                                                                                                                                                                                                                                                                                                                                                                                                                                                                                                                                                                                                                                                                                                                                                                                                                                                                                                                                                                            |
| 44    |               | 865          | 993   | MASSELEITUNG KPL. / MASS CABLE ASSY.,                                                                                                                                               | • 1                                                                                                                                                                                                                                                                                                                                                                                                                                                                                                                                                                                                                                                                                                                                                                                                                                                                                                                                                                                                                                                                                                                                                                                                                                                                                                                                                                                                                                                                                                                                                                                                                                                                                                                                                                                                                                                                                                                                                                                                                                                                                                                            |
| 45    |               | 945          | 750   | FEDERRING DIN 128-A5-FST / LOCK WASHER AS                                                                                                                                           | 5 2                                                                                                                                                                                                                                                                                                                                                                                                                                                                                                                                                                                                                                                                                                                                                                                                                                                                                                                                                                                                                                                                                                                                                                                                                                                                                                                                                                                                                                                                                                                                                                                                                                                                                                                                                                                                                                                                                                                                                                                                                                                                                                                            |
| 46    |               | 240          | 561   | ZYL-SCHRAUBE M5X12 DIN 84 PAN HEAD SCREW M5X12                                                                                                                                      | . 2                                                                                                                                                                                                                                                                                                                                                                                                                                                                                                                                                                                                                                                                                                                                                                                                                                                                                                                                                                                                                                                                                                                                                                                                                                                                                                                                                                                                                                                                                                                                                                                                                                                                                                                                                                                                                                                                                                                                                                                                                                                                                                                            |
| 47    | SOR           | 897          | 280   | HINWEISSCHILD / "CAGELESS"-LABEL                                                                                                                                                    | . 1<br>ERUNG                                                                                                                                                                                                                                                                                                                                                                                                                                                                                                                                                                                                                                                                                                                                                                                                                                                                                                                                                                                                                                                                                                                                                                                                                                                                                                                                                                                                                                                                                                                                                                                                                                                                                                                                                                                                                                                                                                                                                                                                                                                                                                                   |