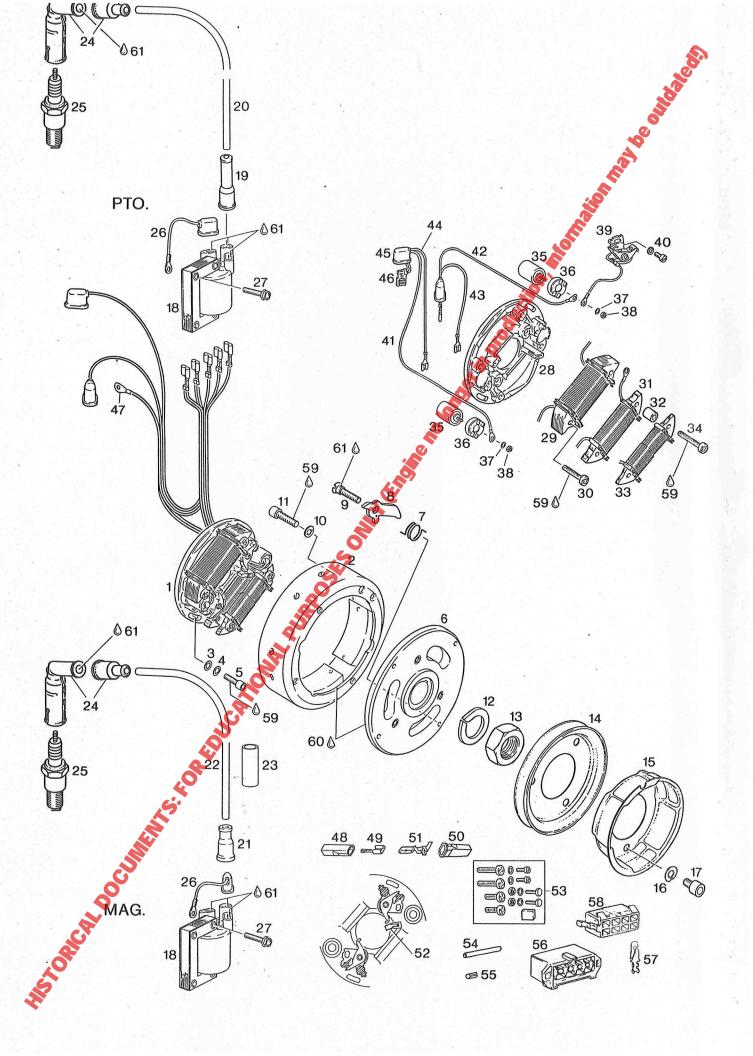

#### Inhaltsverzeichnis Table of contents

| Seite<br>Page |                                                                                                                  |
|---------------|------------------------------------------------------------------------------------------------------------------|
|               |                                                                                                                  |
| 3             | Kurbelgehäuse Crankcase  Kurbelwelle, Kolben, Zylinder Crankshaft, Piston, Cylinder                              |
| 7             | Kurbelwelle, Kolben, Zylinder<br>Crankshaft, Piston, Cylinder                                                    |
|               | Zylinderkopf, Nockenwelle, Ansaugstutzen, Auspuffkrümmer Cylinderhead, Camshaft, Intake socket, Exhaust manifold |
| 15            | Ventile, Kipphebel Valves, Rocker arms                                                                           |
| 17            | Ölpumpe, Rückhalteventil, Druckventil, Ölfilter Oil pump, Retaining valve, Pessure valve, Oilfilter              |
| 21            | Magnetzündergenerator 12V 140W, Startrolle Magneto generator 12V 140W, Starting pulley                           |
| 27            | Vollentstörsatz Radio frequency interference suppression kit                                                     |
| 33            | Steuertriebgehäuse, Nockenwellen-Antrieb, Steuertriebdeckel<br>Timing belt housing, Cam shaft drive, Belt cover  |
| 37            | Lüftergehäuse, Lüfterrad, Luftführungen<br>Fan housing, Fan, Air guides                                          |
| 39            | Rickholstarter<br>Rewind starter                                                                                 |