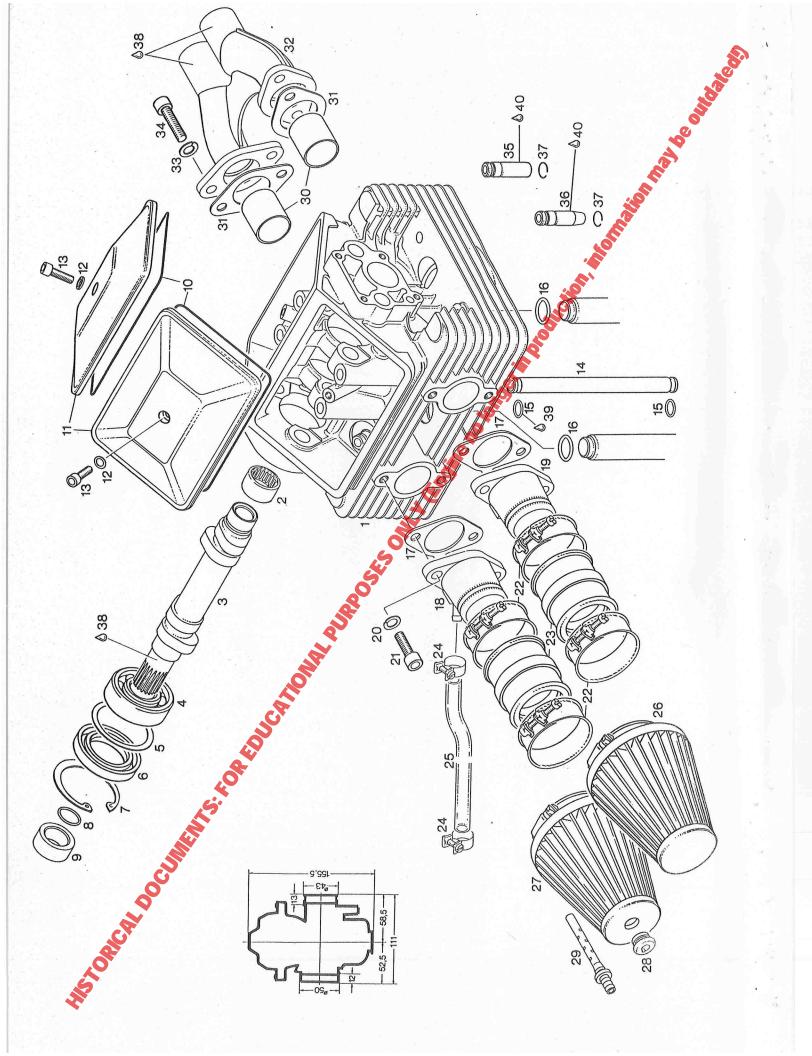

#### Inhaltsverzeichnis Table of contents

| Seite<br>Page |                                                                                                                  |
|---------------|------------------------------------------------------------------------------------------------------------------|
|               |                                                                                                                  |
| 3             | Kurbelgehäuse Crankcase  Kurbelwelle, Kolben, Zylinder Crankshaft, Piston, Cylinder                              |
| 7             | Kurbelwelle, Kolben, Zylinder<br>Crankshaft, Piston, Cylinder                                                    |
|               | Zylinderkopf, Nockenwelle, Ansaugstutzen, Auspuffkrümmer Cylinderhead, Camshaft, Intake socket, Exhaust manifold |
| 15            | Ventile, Kipphebel Valves, Rocker arms                                                                           |
| 17            | Ölpumpe, Rückhalteventil, Druckventil, Ölfilter Oil pump, Retaining valve, Pessure valve, Oilfilter              |
| 21            | Magnetzündergenerator 12V 140W, Startrolle Magneto generator 12V 140W, Starting pulley                           |
| 27            | Vollentstörsatz Radio frequency interference suppression kit                                                     |
| 33            | Steuertriebgehäuse, Nockenwellen-Antrieb, Steuertriebdeckel<br>Timing belt housing, Cam shaft drive, Belt cover  |
| 37            | Lüftergehäuse, Lüfterrad, Luftführungen<br>Fan housing, Fan, Air guides                                          |
| 39            | Rickholstarter<br>Rewind starter                                                                                 |