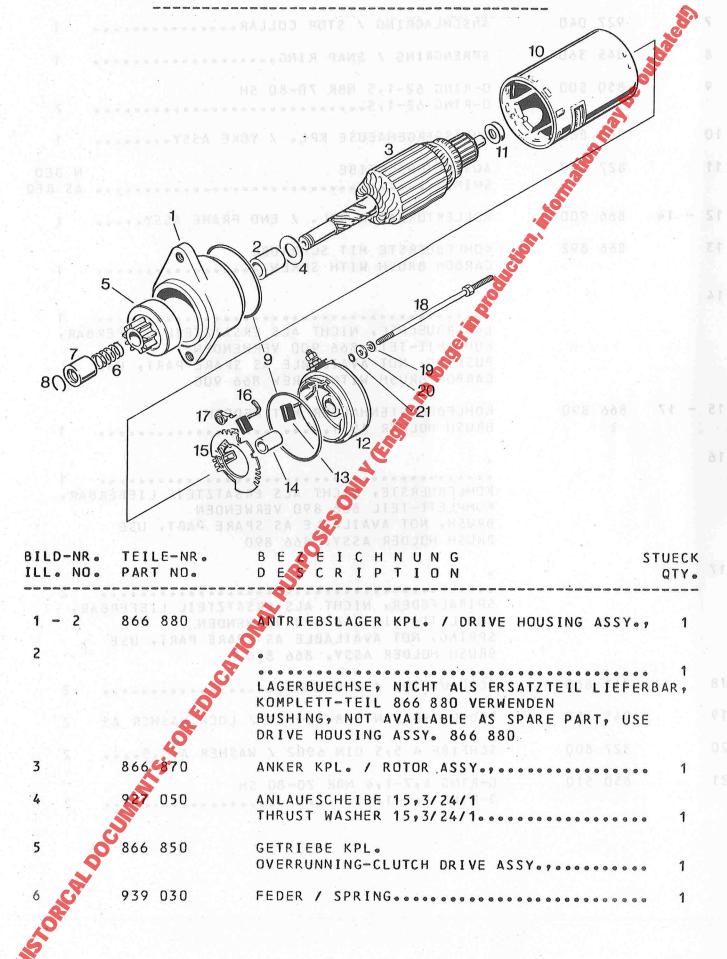

#### Inhaltsverzeichnis Table of contents

| Seite<br>Page |                                                                          |
|---------------|--------------------------------------------------------------------------|
|               | Ritzelanlasser Electric starter  Einzelteile für Ritzelanlasser, 905 430 |
| 43            | Ritzelanlasser                                                           |
|               | Electric starter                                                         |
| 45            | Ellizettette fut Kitzelainasset 995 430                                  |
|               | Single parts for electric starter 995,430                                |
| 49            | Untersetzungsgetriebe I=3,00                                             |
|               | Reduction gear box I=3,00                                                |
| 53            | BING Gleichdruckvergaser, Type 64/32/390                                 |
|               | BING Constant depression carburetor, type 64/32/390                      |
| 57            | Ölbehälter                                                               |
|               | Oil tank                                                                 |
| 58            | Auspuffanlage                                                            |
|               | Exhaust system                                                           |
| 60            | ROTAX Accessories                                                        |
|               | ROTAX Accessories                                                        |
| 63            | Reparaturwerkzeuge, Dichtungssatz                                        |
|               | Repair tools, Gasket set                                                 |