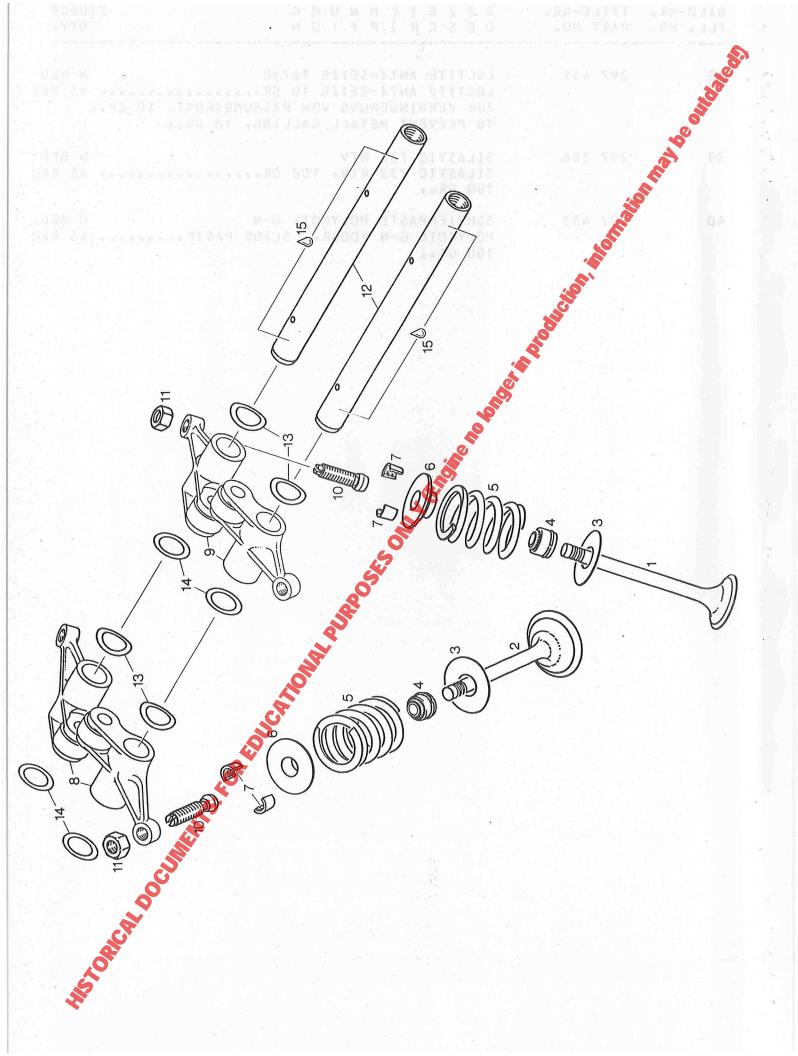

#### Inhaltsverzeichnis Table of contents

| Seite<br>Page |                                                                                                                  |
|---------------|------------------------------------------------------------------------------------------------------------------|
|               |                                                                                                                  |
| 3             | Kurbelgehäuse Crankcase  Kurbelwelle, Kolben, Zylinder Crankshaft, Piston, Cylinder                              |
| 7             | Kurbelwelle, Kolben, Zylinder<br>Crankshaft, Piston, Cylinder                                                    |
|               | Zylinderkopf, Nockenwelle, Ansaugstutzen, Auspuffkrümmer Cylinderhead, Camshaft, Intake socket, Exhaust manifold |
| 15            | Ventile, Kipphebel Valves, Rocker arms                                                                           |
| 17            | Ölpumpe, Rückhalteventil, Druckventil, Ölfilter Oil pump, Retaining valve, Pessure valve, Oilfilter              |
| 21            | Magnetzündergenerator 12V 140W, Startrolle Magneto generator 12V 140W, Starting pulley                           |
| 27            | Vollentstörsatz Radio frequency interference suppression kit                                                     |
| 33            | Steuertriebgehäuse, Nockenwellen-Antrieb, Steuertriebdeckel<br>Timing belt housing, Cam shaft drive, Belt cover  |
| 37            | Lüftergehäuse, Lüfterrad, Luftführungen<br>Fan housing, Fan, Air guides                                          |
| 39            | Rickholstarter<br>Rewind starter                                                                                 |