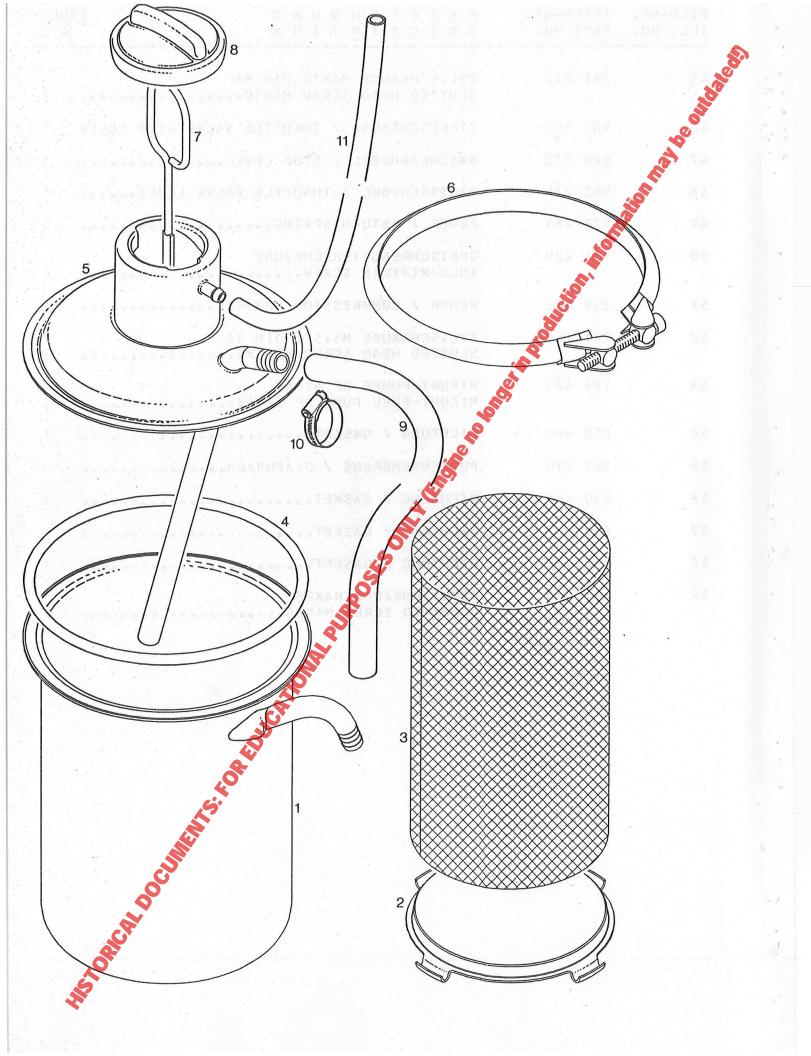

/ GASKET                                    |
| 55                   | 861 210     | PUMPENMEMBRANE / DIAPHRAGM                           |
| 56                   | 850 445     | DICHTUNG ASKET                                       |
| 57                   | 850 447     | DICHTUNG GASKET                                      |
| 58                   | 850 450     | DICHTUNG / GASKET                                    |
| 59                   | 841 035     | KOMBISCHRAUBE M4X28 COMBINED SCREW M4X28             |
|                      | OR CHICAGO  | DICHTUNG / GASKET                                    |
|                      | Miles S. C. |                                                      |
| ach o                |             |                                                      |



### OELBEHAELTER OIL TANK

| TEILE-NR. PART NO. | BEZEICHNUNG<br>DESCRIPTION QTY.                                                                                                              |
|--------------------|----------------------------------------------------------------------------------------------------------------------------------------------|
| 956 135            | OELBEHAELTER KPL.  OILTANK ASSY.,                                                                                                            |
| 956 177            | OELBEHAELTER MIT WINKELROHR OIL TANK WITH ANGULAR TUBE                                                                                       |
| 956 197            | ZWISCHENWAND 2 / PARTITION 2