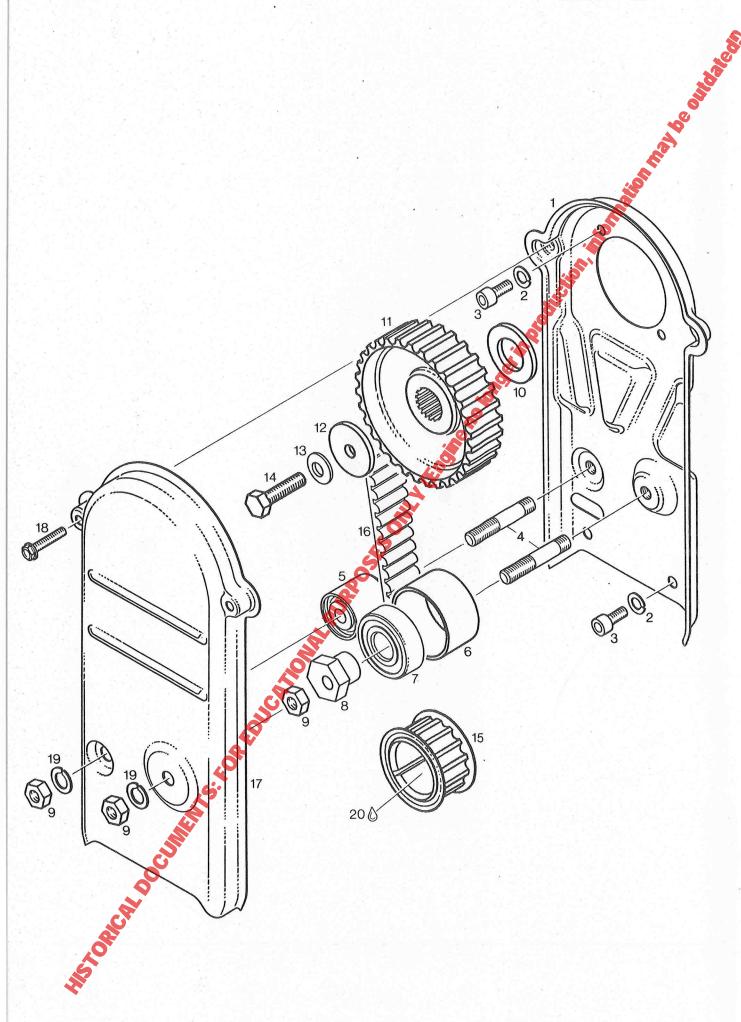

#### Inhaltsverzeichnis Table of contents

| Seite<br>Page |                                                                                                                  |
|---------------|------------------------------------------------------------------------------------------------------------------|
|               |                                                                                                                  |
| 3             | Kurbelgehäuse Crankcase  Kurbelwelle, Kolben, Zylinder Crankshaft, Piston, Cylinder                              |
| 7             | Kurbelwelle, Kolben, Zylinder<br>Crankshaft, Piston, Cylinder                                                    |
|               | Zylinderkopf, Nockenwelle, Ansaugstutzen, Auspuffkrümmer Cylinderhead, Camshaft, Intake socket, Exhaust manifold |
| 15            | Ventile, Kipphebel Valves, Rocker arms                                                                           |
| 17            | Ölpumpe, Rückhalteventil, Druckventil, Ölfilter Oil pump, Retaining valve, Pessure valve, Oilfilter              |
| 21            | Magnetzündergenerator 12V 140W, Startrolle Magneto generator 12V 140W, Starting pulley                           |
| 27            | Vollentstörsatz Radio frequency interference suppression kit                                                     |
| 33            | Steuertriebgehäuse, Nockenwellen-Antrieb, Steuertriebdeckel<br>Timing belt housing, Cam shaft drive, Belt cover  |
| 37            | Lüftergehäuse, Lüfterrad, Luftführungen<br>Fan housing, Fan, Air guides                                          |
| 39            | Rickholstarter<br>Rewind starter                                                                                 |