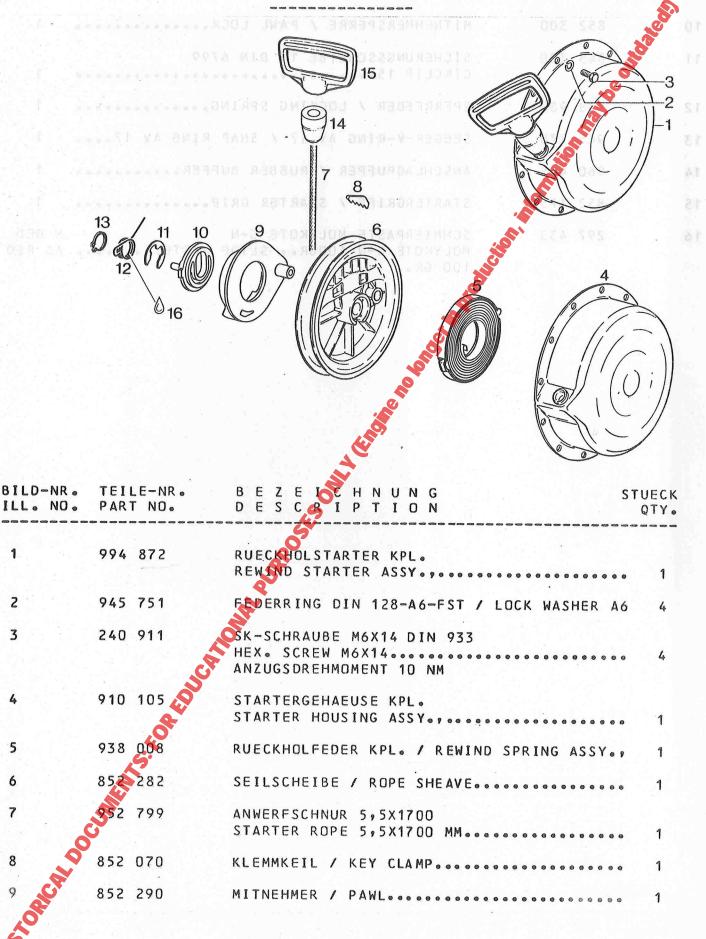

#### Inhaltsverzeichnis Table of contents

| Seite<br>Page |                                                                                                                  |
|---------------|------------------------------------------------------------------------------------------------------------------|
|               |                                                                                                                  |
| 3             | Kurbelgehäuse Crankcase  Kurbelwelle, Kolben, Zylinder Crankshaft, Piston, Cylinder                              |
| 7             | Kurbelwelle, Kolben, Zylinder<br>Crankshaft, Piston, Cylinder                                                    |
|               | Zylinderkopf, Nockenwelle, Ansaugstutzen, Auspuffkrümmer Cylinderhead, Camshaft, Intake socket, Exhaust manifold |
| 15            | Ventile, Kipphebel Valves, Rocker arms                                                                           |
| 17            | Ölpumpe, Rückhalteventil, Druckventil, Ölfilter Oil pump, Retaining valve, Pessure valve, Oilfilter              |
| 21            | Magnetzündergenerator 12V 140W, Startrolle Magneto generator 12V 140W, Starting pulley                           |
| 27            | Vollentstörsatz Radio frequency interference suppression kit                                                     |
| 33            | Steuertriebgehäuse, Nockenwellen-Antrieb, Steuertriebdeckel<br>Timing belt housing, Cam shaft drive, Belt cover  |
| 37            | Lüftergehäuse, Lüfterrad, Luftführungen<br>Fan housing, Fan, Air guides                                          |
| 39            | Rickholstarter<br>Rewind starter                                                                                 |