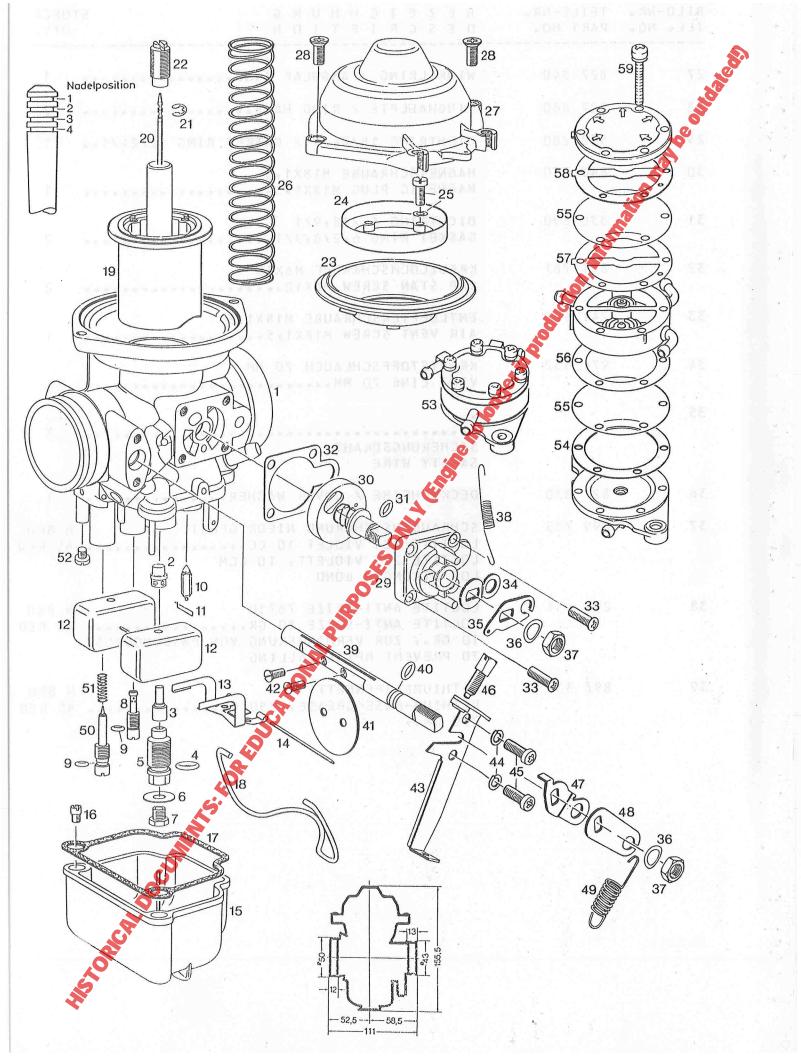

UMSEIFENFETT<br>LITHIUM-BASE GREASE, 250 GR.,        | N BED<br>AS REQ |
|                   |                    |                                                           |                 |
| DE C              |                    |                                                           |                 |
| OCI               | ( ), ex            |                                                           |                 |
| CAL               |                    |                                                           |                 |
| TORY              |                    |                                                           |                 |
|                   |                    |                                                           |                 |



## BING GLEICHDRUCKVERGASER, TYPE 64/32/390 CONSTANT DEPRESSION CARBURETOR, TYPE 64/32/390

| BILD-NR. | TEILE-NR. PART NO. | BEZEICHNUNG<br>DESCRIPTION