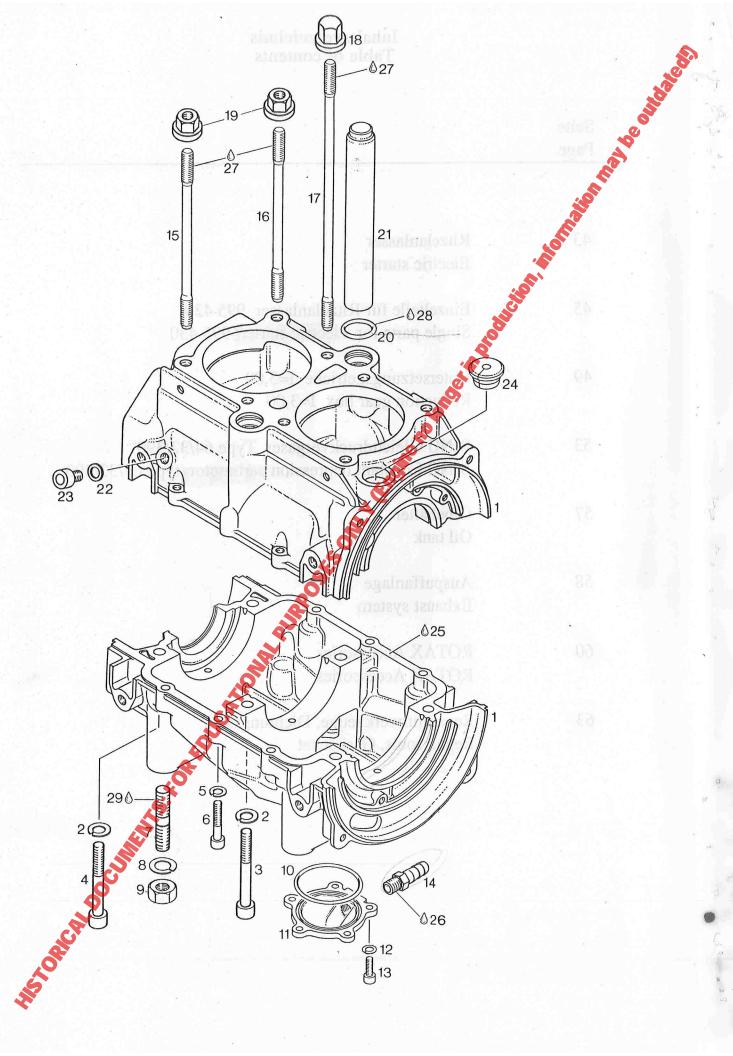

#### Inhaltsverzeichnis Table of contents

| Seite<br>Page |                                                                                                                  |
|---------------|------------------------------------------------------------------------------------------------------------------|
|               |                                                                                                                  |
| 3             | Kurbelgehäuse Crankcase  Kurbelwelle, Kolben, Zylinder Crankshaft, Piston, Cylinder                              |
| 7             | Kurbelwelle, Kolben, Zylinder<br>Crankshaft, Piston, Cylinder                                                    |
|               | Zylinderkopf, Nockenwelle, Ansaugstutzen, Auspuffkrümmer Cylinderhead, Camshaft, Intake socket, Exhaust manifold |
| 15            | Ventile, Kipphebel Valves, Rocker arms                                                                           |
| 17            | Ölpumpe, Rückhalteventil, Druckventil, Ölfilter Oil pump, Retaining valve, Pessure valve, Oilfilter              |
| 21            | Magnetzündergenerator 12V 140W, Startrolle Magneto generator 12V 140W, Starting pulley                           |
| 27            | Vollentstörsatz Radio frequency interference suppression kit                                                     |
| 33            | Steuertriebgehäuse, Nockenwellen-Antrieb, Steuertriebdeckel<br>Timing belt housing, Cam shaft drive, Belt cover  |
| 37            | Lüftergehäuse, Lüfterrad, Luftführungen<br>Fan housing, Fan, Air guides                                          |
| 39            | Rickholstarter<br>Rewind starter                                                                                 |