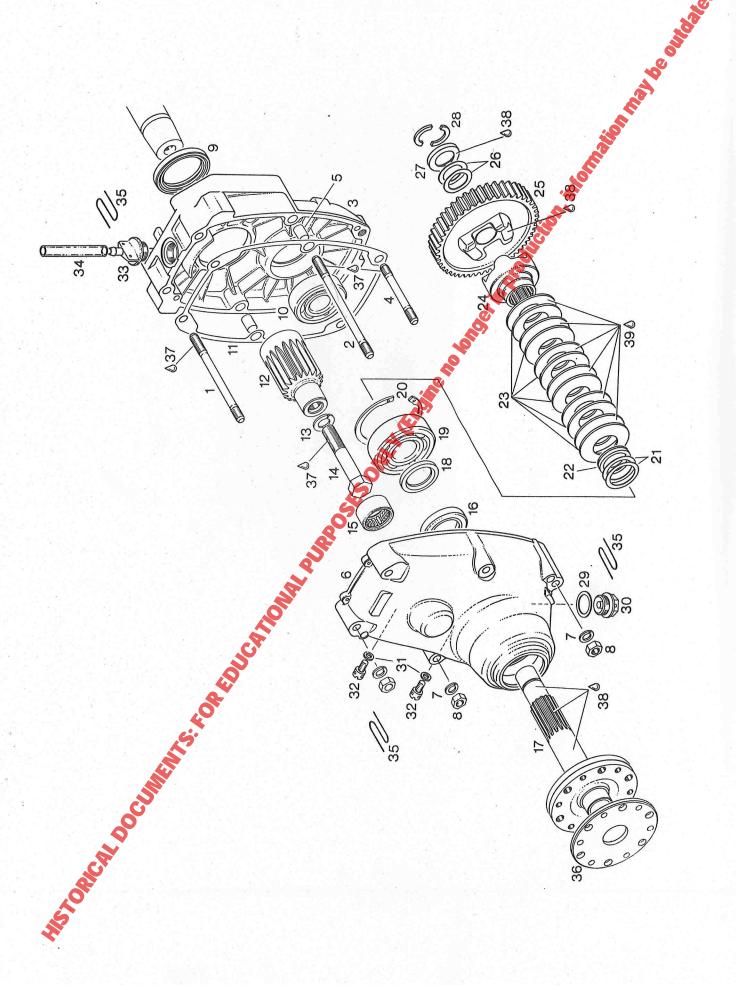

#### Inhaltsverzeichnis Table of contents

| Seite<br>Page |                                                                          |
|---------------|--------------------------------------------------------------------------|
|               | Ritzelanlasser Electric starter  Einzelteile für Ritzelanlasser, 905 430 |
| 43            | Ritzelanlasser                                                           |
|               | Electric starter                                                         |
| 45            | Ellizettette fut Kitzelainasset 995 430                                  |
|               | Single parts for electric starter 995,430                                |
| 49            | Untersetzungsgetriebe I=3,00                                             |
|               | Reduction gear box I=3,00                                                |
| 53            | BING Gleichdruckvergaser, Type 64/32/390                                 |
|               | BING Constant depression carburetor, type 64/32/390                      |
| 57            | Ölbehälter                                                               |
|               | Oil tank                                                                 |
| 58            | Auspuffanlage                                                            |
|               | Exhaust system                                                           |
| 60            | ROTAX Accessories                                                        |
|               | ROTAX Accessories                                                        |
| 63            | Reparaturwerkzeuge, Dichtungssatz                                        |
|               | Repair tools, Gasket set                                                 |