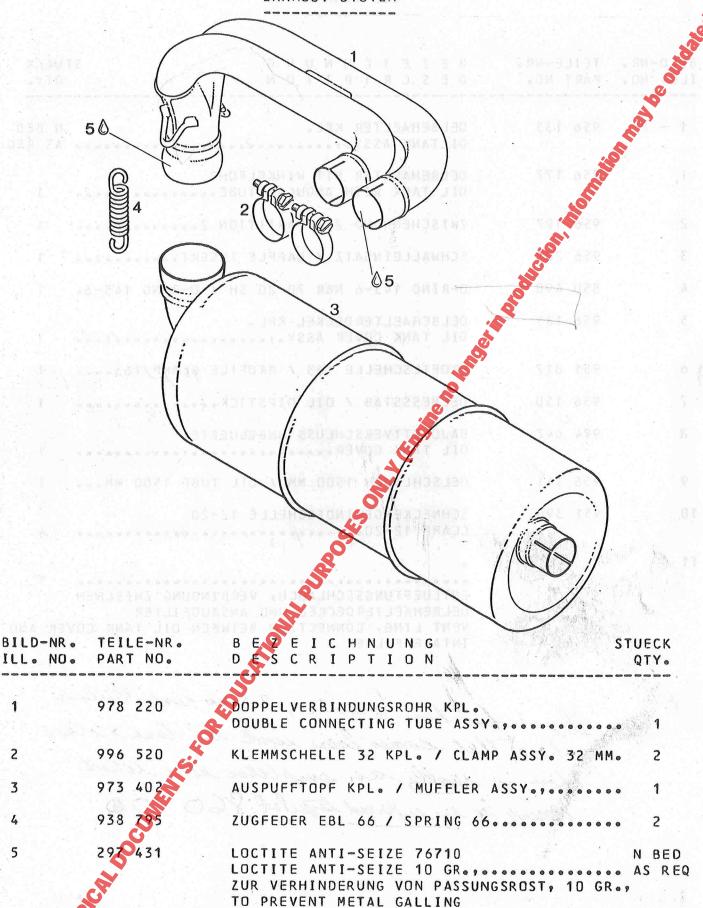

#### Inhaltsverzeichnis Table of contents

| Seite<br>Page |                                                                          |
|---------------|--------------------------------------------------------------------------|
|               | Ritzelanlasser Electric starter  Einzelteile für Ritzelanlasser, 905 430 |
| 43            | Ritzelanlasser                                                           |
|               | Electric starter                                                         |
| 45            | Ellizettette fut Kitzelainasset 995 430                                  |
|               | Single parts for electric starter 995,430                                |
| 49            | Untersetzungsgetriebe I=3,00                                             |
|               | Reduction gear box I=3,00                                                |
| 53            | BING Gleichdruckvergaser, Type 64/32/390                                 |
|               | BING Constant depression carburetor, type 64/32/390                      |
| 57            | Ölbehälter                                                               |
|               | Oil tank                                                                 |
| 58            | Auspuffanlage                                                            |
|               | Exhaust system                                                           |
| 60            | ROTAX Accessories                                                        |
|               | ROTAX Accessories                                                        |
| 63            | Reparaturwerkzeuge, Dichtungssatz                                        |
|               | Repair tools, Gasket set                                                 |