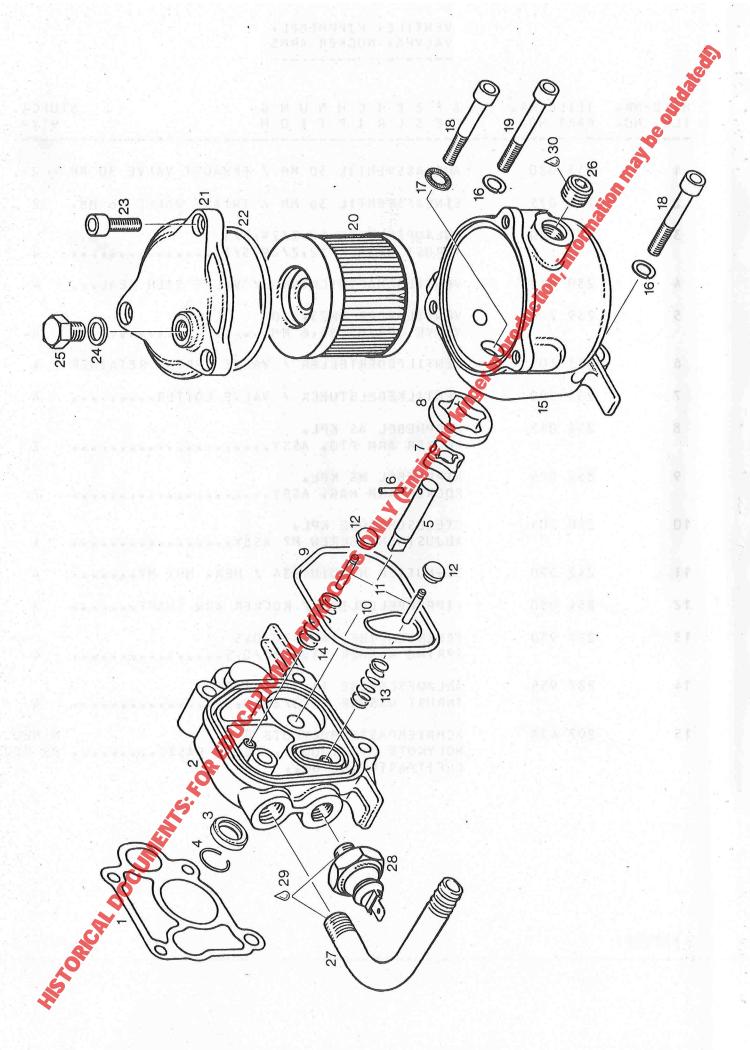

#### Inhaltsverzeichnis Table of contents

| Seite<br>Page |                                                                                                                  |
|---------------|------------------------------------------------------------------------------------------------------------------|
|               |                                                                                                                  |
| 3             | Kurbelgehäuse Crankcase  Kurbelwelle, Kolben, Zylinder Crankshaft, Piston, Cylinder                              |
| 7             | Kurbelwelle, Kolben, Zylinder<br>Crankshaft, Piston, Cylinder                                                    |
|               | Zylinderkopf, Nockenwelle, Ansaugstutzen, Auspuffkrümmer Cylinderhead, Camshaft, Intake socket, Exhaust manifold |
| 15            | Ventile, Kipphebel Valves, Rocker arms                                                                           |
| 17            | Ölpumpe, Rückhalteventil, Druckventil, Ölfilter Oil pump, Retaining valve, Pessure valve, Oilfilter              |
| 21            | Magnetzündergenerator 12V 140W, Startrolle Magneto generator 12V 140W, Starting pulley                           |
| 27            | Vollentstörsatz Radio frequency interference suppression kit                                                     |
| 33            | Steuertriebgehäuse, Nockenwellen-Antrieb, Steuertriebdeckel<br>Timing belt housing, Cam shaft drive, Belt cover  |
| 37            | Lüftergehäuse, Lüfterrad, Luftführungen<br>Fan housing, Fan, Air guides                                          |
| 39            | Rickholstarter<br>Rewind starter                                                                                 |