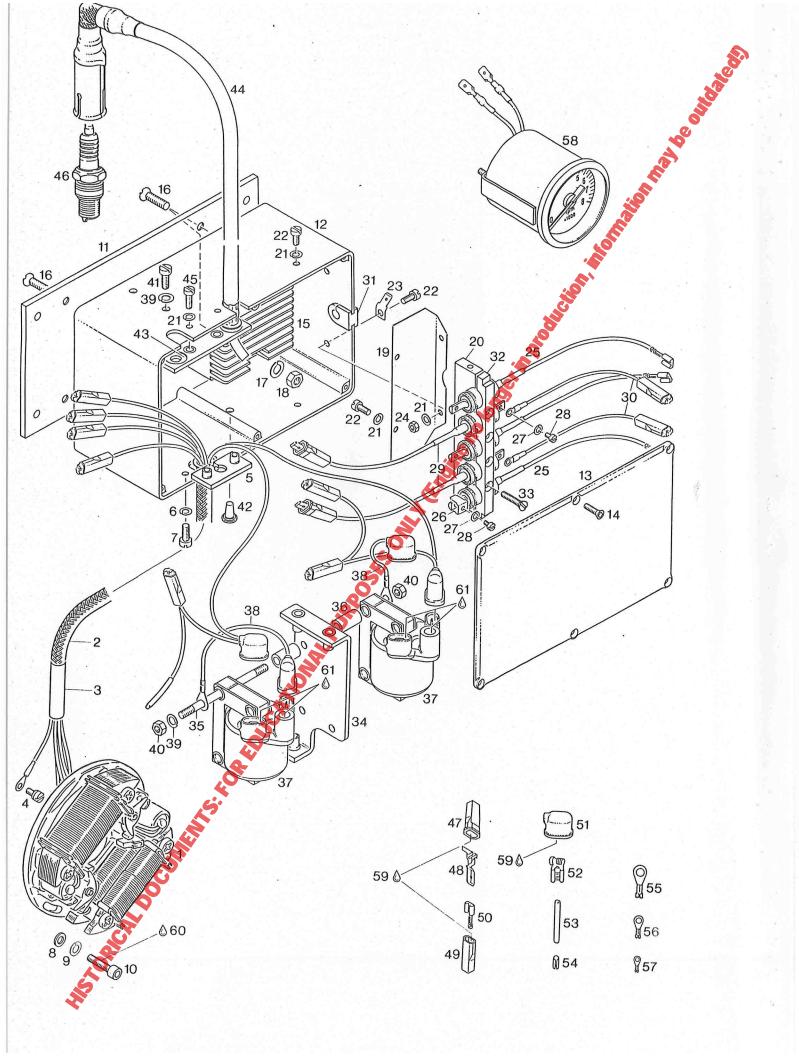

#### Inhaltsverzeichnis Table of contents

| Seite<br>Page |                                                                                                                  |
|---------------|------------------------------------------------------------------------------------------------------------------|
|               |                                                                                                                  |
| 3             | Kurbelgehäuse Crankcase  Kurbelwelle, Kolben, Zylinder Crankshaft, Piston, Cylinder                              |
| 7             | Kurbelwelle, Kolben, Zylinder<br>Crankshaft, Piston, Cylinder                                                    |
|               | Zylinderkopf, Nockenwelle, Ansaugstutzen, Auspuffkrümmer Cylinderhead, Camshaft, Intake socket, Exhaust manifold |
| 15            | Ventile, Kipphebel Valves, Rocker arms                                                                           |
| 17            | Ölpumpe, Rückhalteventil, Druckventil, Ölfilter Oil pump, Retaining valve, Pessure valve, Oilfilter              |
| 21            | Magnetzündergenerator 12V 140W, Startrolle Magneto generator 12V 140W, Starting pulley                           |
| 27            | Vollentstörsatz Radio frequency interference suppression kit                                                     |
| 33            | Steuertriebgehäuse, Nockenwellen-Antrieb, Steuertriebdeckel<br>Timing belt housing, Cam shaft drive, Belt cover  |
| 37            | Lüftergehäuse, Lüfterrad, Luftführungen<br>Fan housing, Fan, Air guides                                          |
| 39            | Rickholstarter<br>Rewind starter                                                                                 |