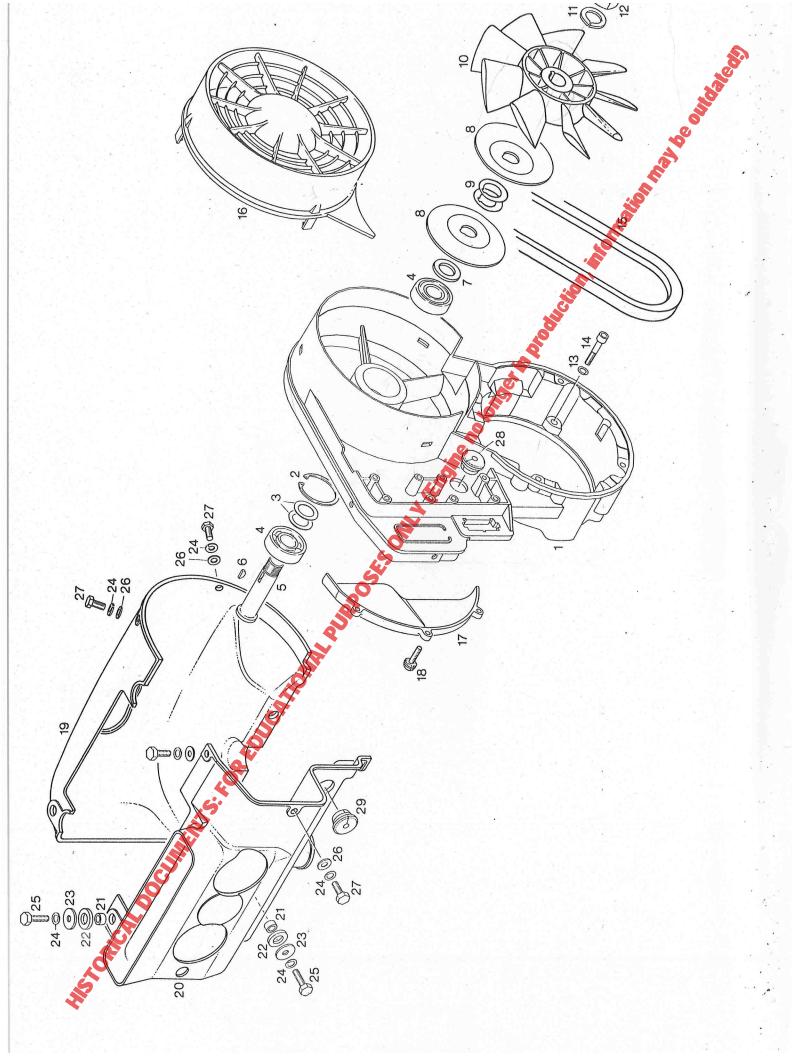

#### Inhaltsverzeichnis Table of contents

| Seite<br>Page |                                                                                                                  |
|---------------|------------------------------------------------------------------------------------------------------------------|
|               |                                                                                                                  |
| 3             | Kurbelgehäuse Crankcase  Kurbelwelle, Kolben, Zylinder Crankshaft, Piston, Cylinder                              |
| 7             | Kurbelwelle, Kolben, Zylinder<br>Crankshaft, Piston, Cylinder                                                    |
|               | Zylinderkopf, Nockenwelle, Ansaugstutzen, Auspuffkrümmer Cylinderhead, Camshaft, Intake socket, Exhaust manifold |
| 15            | Ventile, Kipphebel Valves, Rocker arms                                                                           |
| 17            | Ölpumpe, Rückhalteventil, Druckventil, Ölfilter Oil pump, Retaining valve, Pessure valve, Oilfilter              |
| 21            | Magnetzündergenerator 12V 140W, Startrolle Magneto generator 12V 140W, Starting pulley                           |
| 27            | Vollentstörsatz Radio frequency interference suppression kit                                                     |
| 33            | Steuertriebgehäuse, Nockenwellen-Antrieb, Steuertriebdeckel<br>Timing belt housing, Cam shaft drive, Belt cover  |
| 37            | Lüftergehäuse, Lüfterrad, Luftführungen<br>Fan housing, Fan, Air guides                                          |
| 39            | Rickholstarter<br>Rewind starter                                                                                 |