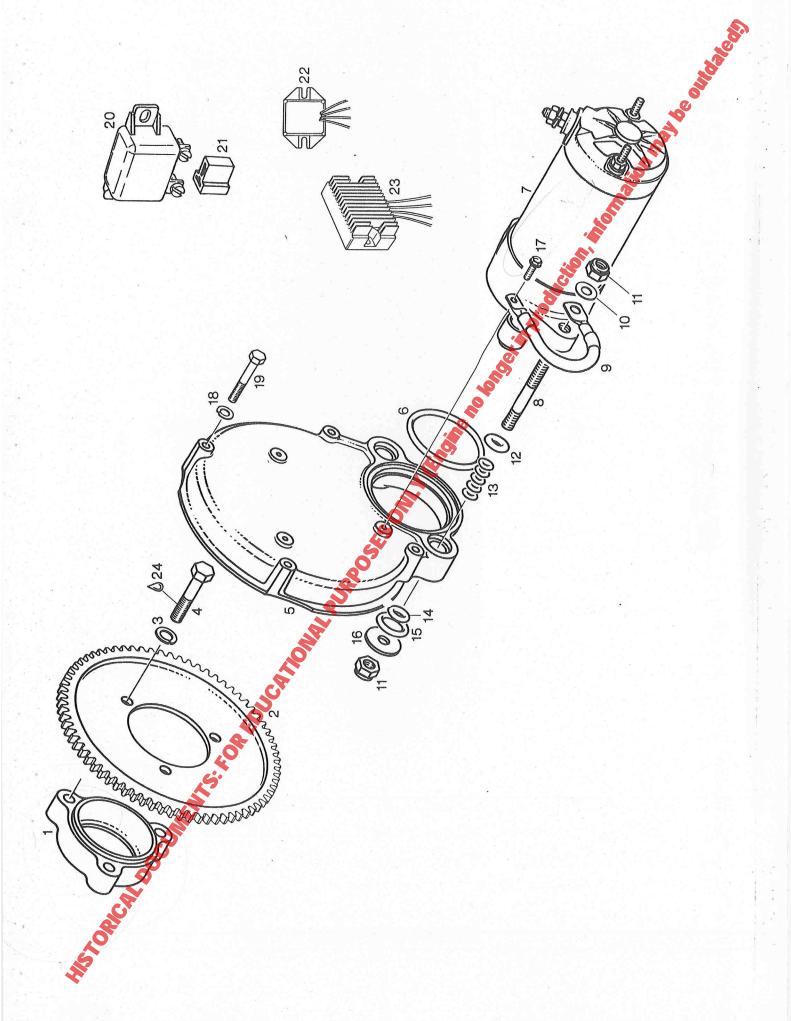

#### Inhaltsverzeichnis Table of contents

| Seite<br>Page |                                                                          |
|---------------|--------------------------------------------------------------------------|
|               | Ritzelanlasser Electric starter  Einzelteile für Ritzelanlasser, 905 430 |
| 43            | Ritzelanlasser                                                           |
|               | Electric starter                                                         |
| 45            | Ellizettette fut Kitzelainasset 995 430                                  |
|               | Single parts for electric starter 995,430                                |
| 49            | Untersetzungsgetriebe I=3,00                                             |
|               | Reduction gear box I=3,00                                                |
| 53            | BING Gleichdruckvergaser, Type 64/32/390                                 |
|               | BING Constant depression carburetor, type 64/32/390                      |
| 57            | Ölbehälter                                                               |
|               | Oil tank                                                                 |
| 58            | Auspuffanlage                                                            |
|               | Exhaust system                                                           |
| 60            | ROTAX Accessories                                                        |
|               | ROTAX Accessories                                                        |
| 63            | Reparaturwerkzeuge, Dichtungssatz                                        |
|               | Repair tools, Gasket set                                                 |