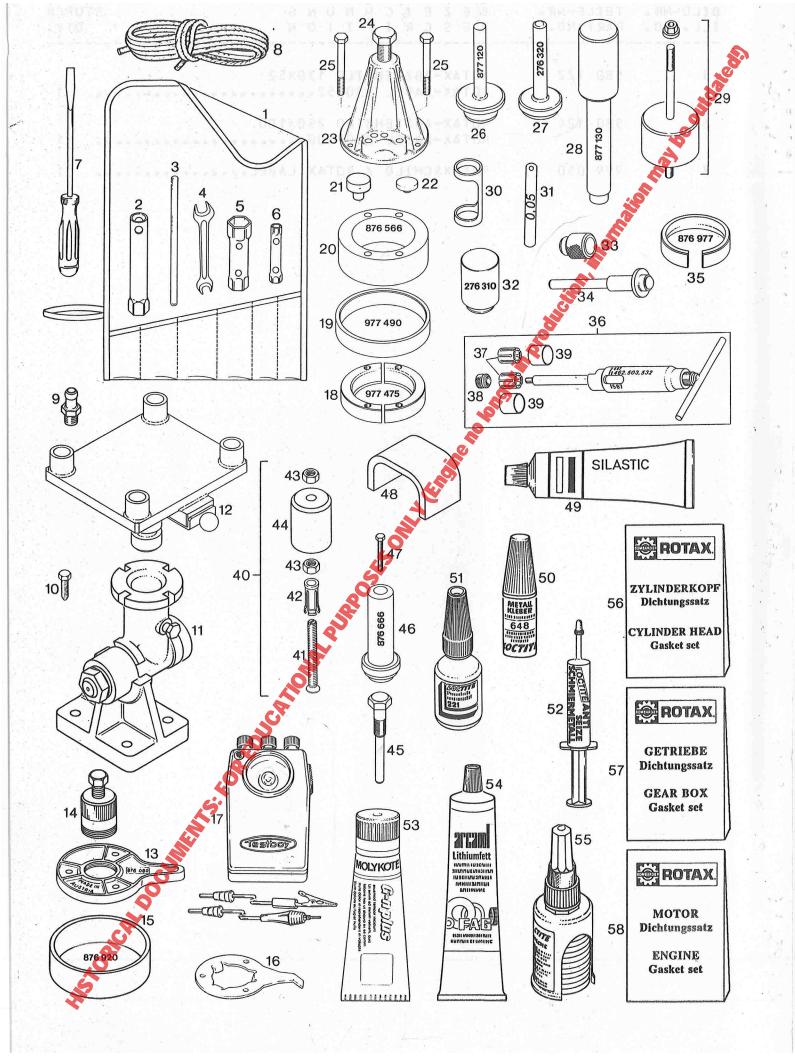

#### Inhaltsverzeichnis Table of contents

| Seite<br>Page |                                                                          |
|---------------|--------------------------------------------------------------------------|
|               | Ritzelanlasser Electric starter  Einzelteile für Ritzelanlasser, 905 430 |
| 43            | Ritzelanlasser                                                           |
|               | Electric starter                                                         |
| 45            | Ellizettette fut Kitzelainasset 995 430                                  |
|               | Single parts for electric starter 995,430                                |
| 49            | Untersetzungsgetriebe I=3,00                                             |
|               | Reduction gear box I=3,00                                                |
| 53            | BING Gleichdruckvergaser, Type 64/32/390                                 |
|               | BING Constant depression carburetor, type 64/32/390                      |
| 57            | Ölbehälter                                                               |
|               | Oil tank                                                                 |
| 58            | Auspuffanlage                                                            |
|               | Exhaust system                                                           |
| 60            | ROTAX Accessories                                                        |
|               | ROTAX Accessories                                                        |
| 63            | Reparaturwerkzeuge, Dichtungssatz                                        |
|               | Repair tools, Gasket set                                                 |