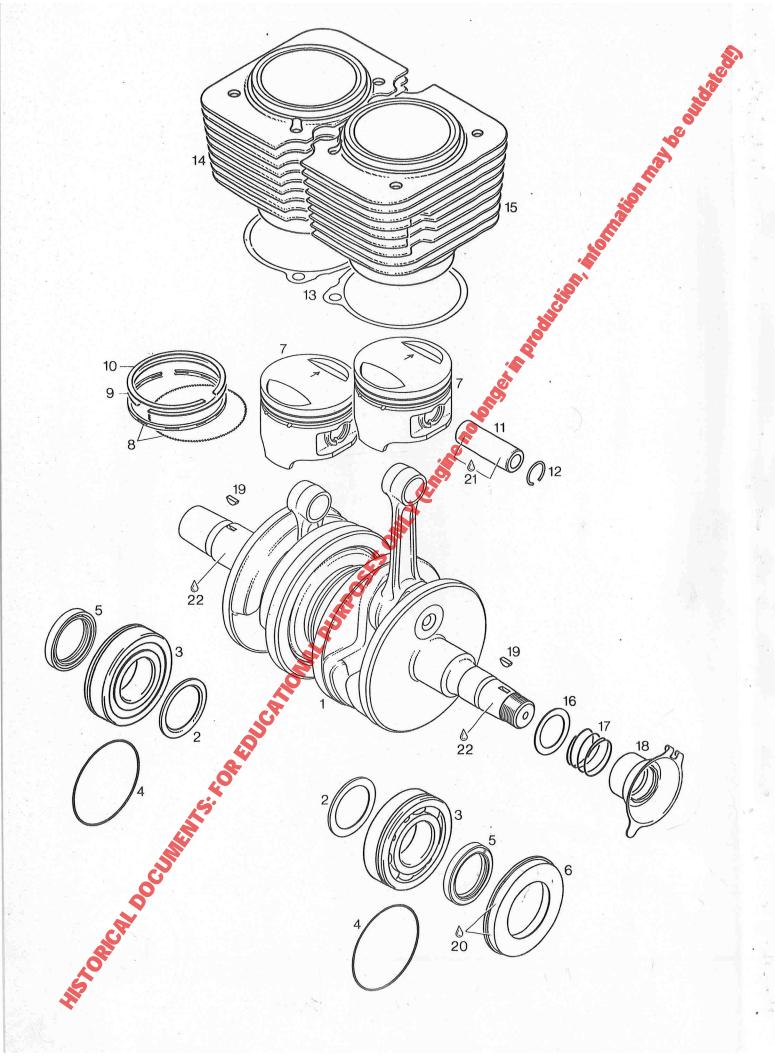

#### Inhaltsverzeichnis Table of contents

| Seite<br>Page |                                                                                                                  |
|---------------|------------------------------------------------------------------------------------------------------------------|
|               |                                                                                                                  |
| 3             | Kurbelgehäuse Crankcase  Kurbelwelle, Kolben, Zylinder Crankshaft, Piston, Cylinder                              |
| 7             | Kurbelwelle, Kolben, Zylinder<br>Crankshaft, Piston, Cylinder                                                    |
|               | Zylinderkopf, Nockenwelle, Ansaugstutzen, Auspuffkrümmer Cylinderhead, Camshaft, Intake socket, Exhaust manifold |
| 15            | Ventile, Kipphebel Valves, Rocker arms                                                                           |
| 17            | Ölpumpe, Rückhalteventil, Druckventil, Ölfilter Oil pump, Retaining valve, Pessure valve, Oilfilter              |
| 21            | Magnetzündergenerator 12V 140W, Startrolle Magneto generator 12V 140W, Starting pulley                           |
| 27            | Vollentstörsatz Radio frequency interference suppression kit                                                     |
| 33            | Steuertriebgehäuse, Nockenwellen-Antrieb, Steuertriebdeckel<br>Timing belt housing, Cam shaft drive, Belt cover  |
| 37            | Lüftergehäuse, Lüfterrad, Luftführungen<br>Fan housing, Fan, Air guides                                          |
| 39            | Rickholstarter<br>Rewind starter                                                                                 |